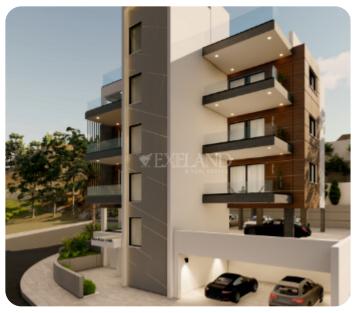

# Penthouse in Laiki Lefkothea

Ref. No 1616

Apartment

88 Penthouse

☐ 3 bedrooms

☼ 3 bathrooms

2 wcs

刀 95m² internal

□ 28m² veranda

☐ 197m² total

\$\rightarrow\$ 3rd floor (out of 3)

☐ 1 parking

□ Under construction

ASKING PRICE:

€ 640,000+VAT

Limassol, Agia Fyla

VIEW ON THE WEBSITE

Modern three-bedroom apartment located in Laiki Lefkothea of Limassol, close to all amenities.

The apartment consists of an open-plan kitchen connected to the living and dining room area, three bedrooms (one of which is a master bedroom) and a main bathroom. From the living room, there is access to a spacious and cozy veranda. There is a roof garden with a BBQ area.