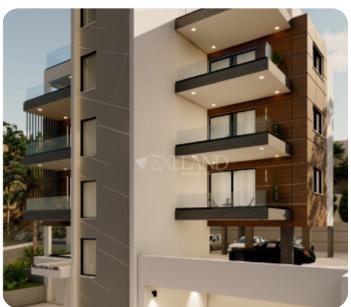

# Penthouse in Laiki Lefkothea

Ref. No 1616

Apartment

88 Penthouse

☐ 3 bedrooms

☼ 3 bathrooms

2 wcs

刀 95m² internal

□ 28m² veranda

☐ 197m² total

\$\rightarrow\$ 3rd floor (out of 3)

☐ 1 parking

□ Under construction

ASKING PRICE:

€ 640,000+VAT

Limassol, Agia Fyla

VIEW ON THE WEBSITE

Modern three-bedroom apartment located in Laiki Lefkothea of Limassol, close to all amenities.

The apartment consists of an open-plan kitchen connected to the living and dining room area, three bedrooms (one of which is a master bedroom) and a main bathroom. From the living room, there is access to a spacious and cozy veranda. There is a roof garden with a BBQ area.