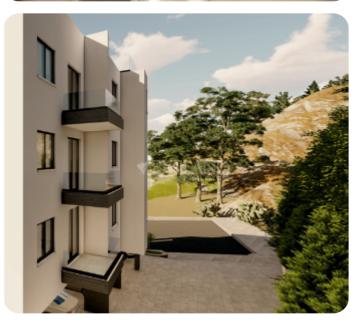

VIEW ON THE WEBSITE

Modern three-bedroom apartment located in Laiki Lefkothea of Limassol, close to all amenities.

The apartment consists of an open-plan kitchen connected to the living and dining room area, three bedrooms (one of which is a master bedroom) and a main bathroom. From the living room, there is access to a spacious and cozy veranda. There is a roof garden with a BBQ area.

#### **Additional Features**

Modern design: ✓ Landscaped garden: ✓

Garden: ✓ Roofgarden: ✓

Balcony: ✓ Barbeque: ✓

Laundry room: ✓ Store room: ✓

Pergola: 🗸

### **Views**

Panoramic View: ✓

Mountain View: ✓

Village View: ✓

Garden View: ✓

City View: ✓