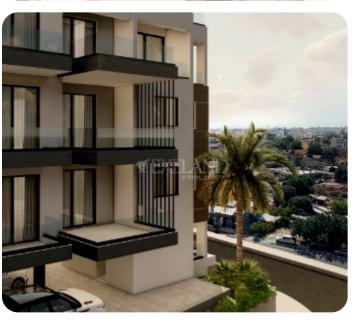

VIEW ON THE WEBSITE

Modern three-bedroom apartment located in Laiki Lefkothea of Limassol, close to all amenities.

The apartment consists of an open-plan kitchen connected to the living and dining room area, three bedrooms (one of which is a master bedroom) and a main bathroom. From the living room, there is access to a spacious and cozy veranda. There is a roof garden with a BBQ area.

### **Views**

Panoramic View: ✓

Mountain View: ✓

Village View: ✓

Garden View: ✓

City View: ✓