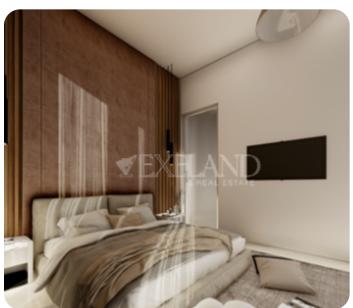

VIEW ON THE WEBSITE

Modern three-bedroom apartment located in Laiki Lefkothea of Limassol, close to all amenities.

The apartment consists of an open-plan kitchen connected to the living and dining room area, three bedrooms (one of which is a master bedroom) and a main bathroom. From the living room, there is access to a spacious and cozy veranda. There is a roof garden with a BBQ area.

## **Main Features**

Furniture: Unfurnished Construction type: Concrete

Construction year: 2025 Floor type: Tiles

Proximity: Quite Street Kitchen type: Open plan

Covered Parking: ✓ Central heating: Electrical

# **Specifications**

High ceilings: ✓

Built in Cabinets: ✓

Fully Fitted Kitchen: ✓

Laminate Floor: ✓

Electrical Shutters: ✓

Solar Panels for Hot Water: ✓

Double Glazing: ✓