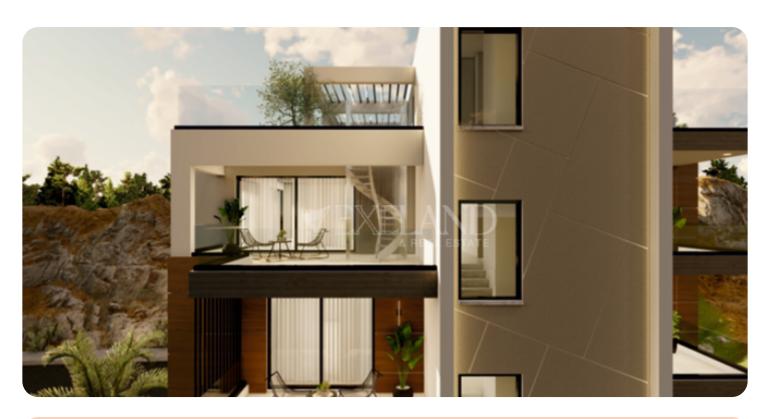

VIEW ON THE WEBSITE

Modern three-bedroom apartment located in Laiki Lefkothea of Limassol, close to all amenities.

The apartment consists of an open-plan kitchen connected to the living and dining room area, three bedrooms (one of which is a master bedroom) and a main bathroom. From the living room, there is access to a spacious and cozy veranda. There is a roof garden with a BBQ area.

The covered area is 95 sq.m, the covered veranda is 28 sq.m and the roof garden is 74 sq.m.

Delivery date: September 2025