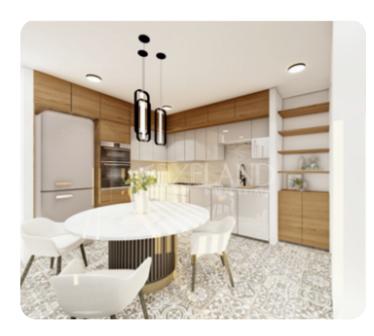

VIEW ON THE WEBSITE

Modern three-bedroom apartment located in Laiki Lefkothea of Limassol, close to all amenities.

The apartment consists of an open-plan kitchen connected to the living and dining room area, three bedrooms (one of which is a master bedroom) and a main bathroom. From the living room, there is access to a spacious and cozy veranda. There is a roof garden with a BBQ area.

Open Plan Kitchen: ✓

Kitchen Top Granite/Marble: ✓

Parquet Floor: ✓

Pressurized Water System: ✓