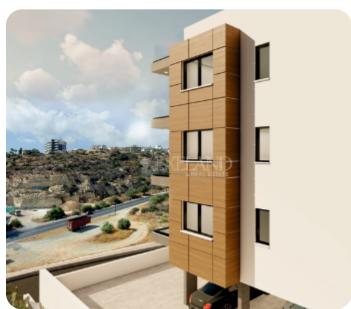

# Penthouse in Laiki Lefkothea

Ref. No 1616

Apartment

88 Penthouse

☐ 3 bedrooms

☼ 3 bathrooms

2 wcs

刀 95m² internal

VIEW ON THE WEBSITE

Modern three-bedroom apartment located in Laiki Lefkothea of Limassol, close to all amenities.

The apartment consists of an open-plan kitchen connected to the living and dining room area, three bedrooms (one of which is a master bedroom) and a main bathroom. From the living room, there is access to a spacious and cozy veranda. There is a roof garden with a BBQ area.

The covered area is 95 sq.m, the covered veranda is 28 sq.m and the roof garden is 74 sq.m.

Delivery date: September 2025