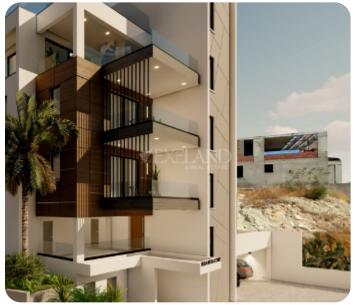

# Penthouse in Laiki Lefkothea

Ref. No 1616

Apartment

88 Penthouse

☐ 3 bedrooms

☼ 3 bathrooms

2 wcs

刀 95m² internal

□ 28m² veranda

☐ 197m² total

\$\rightarrow\$ 3rd floor (out of 3)

☐ 1 parking

□ Under construction

ASKING PRICE:

€ 640,000+VAT

Limassol, Agia Fyla

VIEW ON THE WEBSITE

Modern three-bedroom apartment located in Laiki Lefkothea of Limassol, close to all amenities.

The apartment consists of an open-plan kitchen connected to the living and dining room area, three bedrooms (one of which is a master bedroom) and a main bathroom. From the living room, there is access to a spacious and cozy veranda. There is a roof garden with a BBQ area.