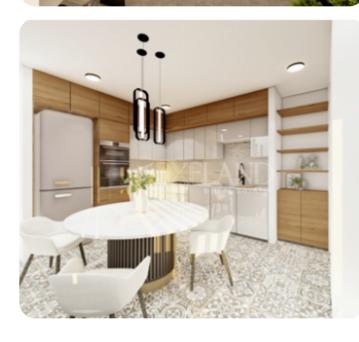

VIEW ON THE WEBSITE

Modern two-bedroom apartment located in Laiki Lefkothea of Limassol, close to all amenities.

The apartment consists of an open-plan kitchen connected to the living and dining room area, two bedrooms (one of which has an en-suite shower) and a main bathroom. From the living room, there is access to a spacious and cozy veranda.

## **Specifications**

High ceilings: ✓ Double Glazing: ✓

Built in Cabinets: ✓ Open Plan Kitchen: ✓

Fully Fitted Kitchen: ✓ Kitchen Top Granite/Marble: ✓

Laminate Floor: ✓ Parquet Floor: ✓

Electrical Shutters: 