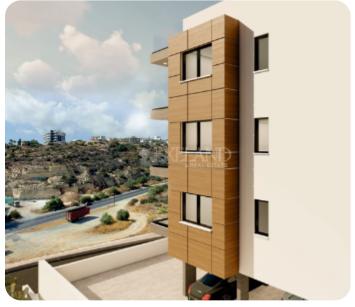

# **Apartment in Laiki Lefkothea**

Ref. No 1614

Apartment

**%** Standard Apartment

□ 2 bedrooms

2 bathrooms

2 wcs

刀 75m² internal

VIEW ON THE WEBSITE

Modern two-bedroom apartment located in Laiki Lefkothea of Limassol, close to all amenities.

The apartment consists of an open-plan kitchen connected to the living and dining room area, two bedrooms (one of which has an en-suite shower) and a main bathroom. From the living room, there is access to a spacious and cozy veranda.