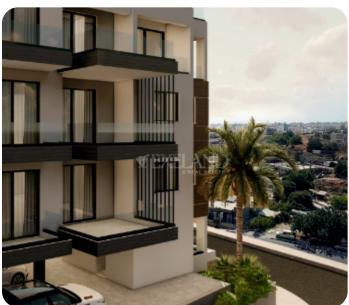

VIEW ON THE WEBSITE

Modern two-bedroom apartment located in Laiki Lefkothea of Limassol, close to all amenities.

The apartment consists of an open-plan kitchen connected to the living and dining room area, two bedrooms (one of which has an en-suite shower) and a main bathroom. From the living room, there is access to a spacious and cozy veranda.

## Views

Panoramic View: ✓

Mountain View: ✓

Village View: ✓

Garden View: ✓

City View: ✓