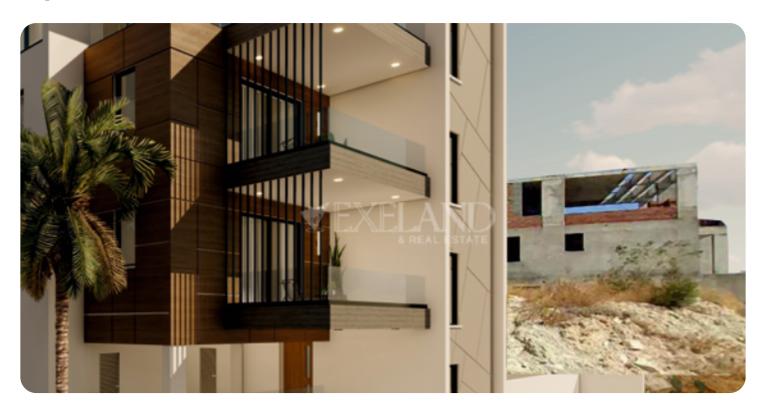

VIEW ON THE WEBSITE

Modern two-bedroom apartment located in Laiki Lefkothea of Limassol, close to all amenities.

The apartment consists of an open-plan kitchen connected to the living and dining room area, two bedrooms (one of which has an en-suite shower) and a main bathroom. From the living room, there is access to a spacious and cozy veranda.

The covered area is 75 sq.m and the covered veranda is 16 sq.m.

Delivery date: September 2025

#### **Additional Features**

Modern design: ✓ Landscaped garden: ✓

Garden: ✓ Balcony: ✓

Store room: ✓

## **Specifications**

High ceilings: ✓ Double Glazing: ✓

Built in Cabinets: ✓ Open Plan Kitchen: ✓

Fully Fitted Kitchen: ✓ Kitchen Top Granite/Marble: ✓

Laminate Floor: ✓ Parquet Floor: ✓

Electrical Shutters: 