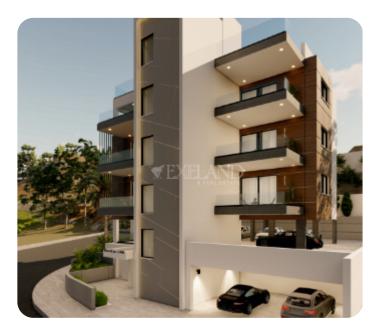

VIEW ON THE WEBSITE

Modern two-bedroom apartment located in Laiki Lefkothea of Limassol, close to all amenities.

The apartment consists of an open-plan kitchen connected to the living and dining room area, two bedrooms (one of which has an en-suite shower) and a main bathroom. From the living room, there is access to a spacious and cozy veranda.

The covered area is 75 sq.m and the covered veranda is 16 sq.m.

Delivery date: September 2025

#### **Additional Features**

Modern design: ✓ Landscaped garden: ✓

Garden: ✓ Balcony: ✓

Store room: ✓

## **Specifications**

High ceilings: ✓ Double Glazing: ✓

Built in Cabinets: ✓ Open Plan Kitchen: ✓

Fully Fitted Kitchen: ✓ Kitchen Top Granite/Marble: ✓

Laminate Floor: ✓ Parquet Floor: ✓

Electrical Shutters: 