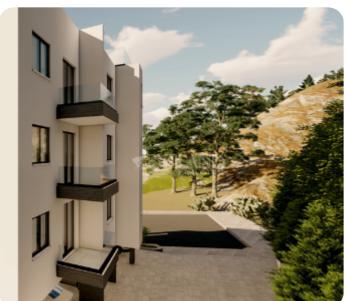

VIEW ON THE WEBSITE

Modern two-bedroom apartment located in Laiki Lefkothea of Limassol, close to all amenities.

The apartment consists of an open-plan kitchen connected to the living and dining room area, two bedrooms (one of which has an en-suite shower) and a main bathroom. From the living room, there is access to a spacious and cozy veranda.

#### **Additional Features**

Modern design: ✓ Landscaped garden: ✓

Garden: ✓ Balcony: ✓

Store room: ✓