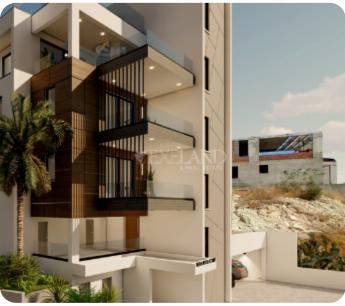

VIEW ON THE WEBSITE

Modern two-bedroom apartment located in Laiki Lefkothea of Limassol, close to all amenities.

The apartment consists of an open-plan kitchen connected to the living and dining room area, two bedrooms (one of which has an en-suite shower) and a main bathroom. From the living room, there is access to a spacious and cozy veranda.

The covered area is 75 sq.m and the covered veranda is 16 sq.m.

Delivery date: September 2025

#### **Additional Features**

Modern design: ✓ Landscaped garden: ✓

Garden: ✓ Balcony: ✓

Store room: ✓

## **Specifications**

High ceilings: ✓ Double Glazing: ✓

Built in Cabinets: ✓ Open Plan Kitchen: ✓

Fully Fitted Kitchen: ✓ Kitchen Top Granite/Marble: ✓

Laminate Floor: ✓ Parquet Floor: ✓

Electrical Shutters: 