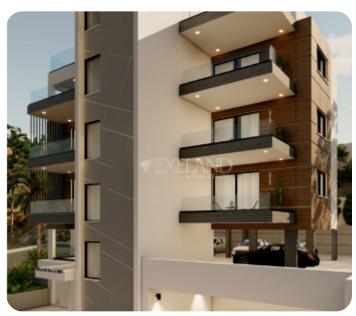

VIEW ON THE WEBSITE

Modern two-bedroom apartment located in Laiki Lefkothea of Limassol, close to all amenities.

The apartment consists of an open-plan kitchen connected to the living and dining room area, two bedrooms (one of which has an en-suite shower) and a main bathroom. From the living room, there is access to a spacious and cozy veranda.

The covered area is 75 sq.m and the covered veranda is 16 sq.m.

Delivery date: September 2025

#### **Additional Features**

Modern design: ✓ Landscaped garden: ✓

Garden: ✓ Balcony: ✓

Store room: ✓

## **Specifications**

High ceilings: ✓ Double Glazing: ✓

Built in Cabinets: ✓ Open Plan Kitchen: ✓

Fully Fitted Kitchen: ✓ Kitchen Top Granite/Marble: ✓

Laminate Floor: ✓ Parquet Floor: ✓

Electrical Shutters: 