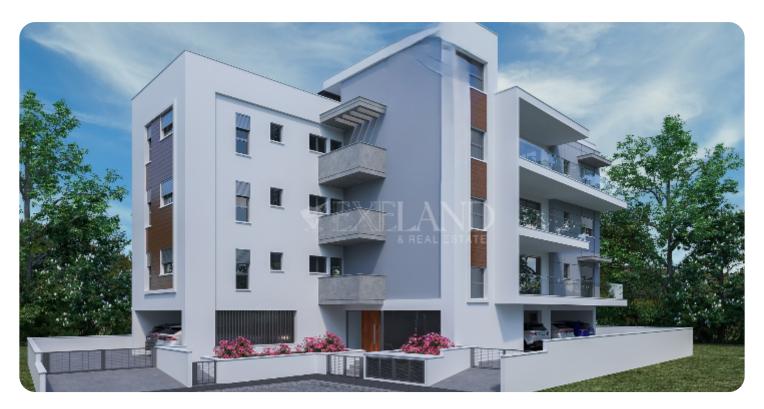

Limassol

VIEW ON THE WEBSITE

Beautiful two-bedroom apartment located in the Polemidia area, close to all amenities.

The apartment has an open-plan kitchen connected to the living and dining room, two bedrooms (one en suite with shower), and a main bathroom. From the living room, you may get to a spacious and cozy veranda. There is a roof garden with a BBQ area.

The covered area is 77 sq.m, the covered veranda is 16.sq.m and the roof garden is 42 sq.m.