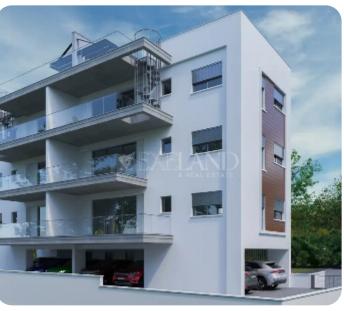

Limassol

VIEW ON THE WEBSITE

Beautiful two-bedroom apartment located in the Polemidia area, close to all amenities.

The apartment has an open-plan kitchen connected to the living and dining room, two bedrooms (one en suite with shower), and a main bathroom. From the living room, you may get to a spacious and cozy veranda. There is a roof garden with a BBQ area.

The covered area is 77 sq.m, the covered veranda is 16.sq.m and the roof garden is 42 sq.m.