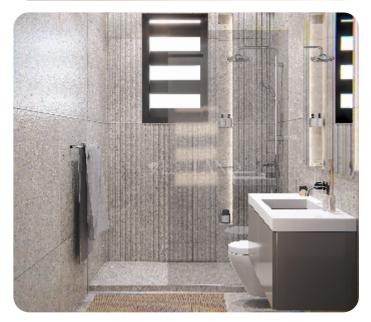

# € 310,000

Limassol, Ypsonas

VIEW ON THE WEBSITE

Modern two-bedroom apartment is located in the up-and-coming area of Ypsonas, within close proximity to different amenities and services.

The apartment has an open-plan kitchen with a dining and living area, two bedrooms (one with an en-suite shower) and a main bathroom.

From the living room, there is access to a veranda. There is a roof garden with a BBQ area and a guest WC. The covered area is 82 sq.m. and the covered veranda is 17 sq.m, and the roof garden is 39 sq.m.