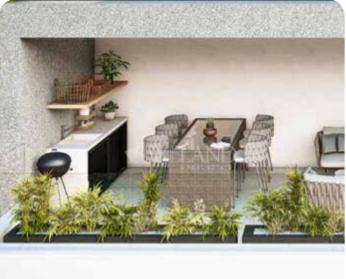

From the living room, there is access to a veranda. There is a roof garden with a BBQ area and a guest WC. The covered area is 82 sq.m. and the covered veranda is 17 sq.m, and the roof garden is 39 sq.m.

#### **Additional Features**

Modern design: ✓ Garden: ✓ Balcony: ✓ Store room: ✓ Guest WC: ✓ Abuts Green Area: ✓ Landscaped garden: ✓ Roofgarden: ✓ Barbeque: ✓ Pergola: ✓ En Suite Shower: ✓