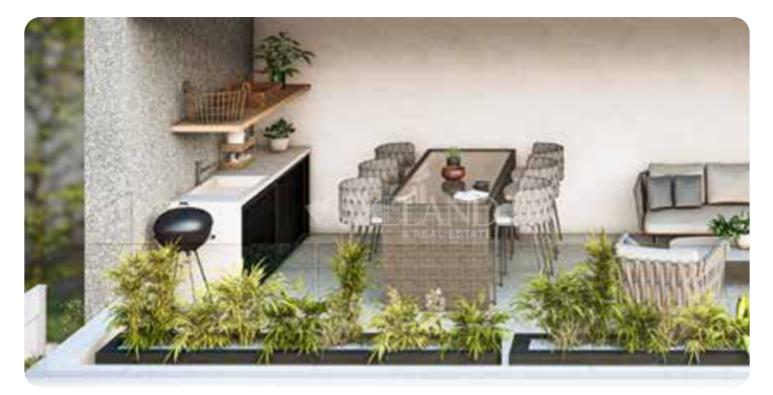

From the living room, there is access to a veranda. There is a roof garden with a BBQ area and a guest WC. The covered area is 82 sq.m. and the covered veranda is 17 sq.m, and the roof garden is 39 sq.m.

#### **Additional Features**

Modern design: ✓ Garden: ✓ Balcony: ✓ Store room: ✓ Guest WC: ✓ Abuts Green Area: ✓ Landscaped garden: ✓ Roofgarden: ✓ Barbeque: ✓ Pergola: ✓ En Suite Shower: ✓