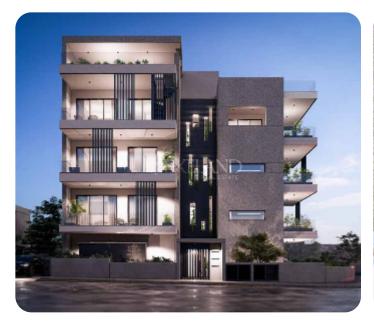

# **Penthouse in Ypsona**

Ref. No 1595

- Apartment
- 88 Penthouse
- ☐ 2 bedrooms
- 🔁 2 bathrooms
- 🕀 3 wcs
- 与 82m<sup>2</sup> internal
- 17m<sup>2</sup> veranda
- 3rd floor (out of 3)
- 🔒 1 parking
- ☑ Under construction

# € 310,000

Limassol, Ypsonas

VIEW ON THE WEBSITE

Modern two-bedroom apartment is located in the up-and-coming area of Ypsonas, within close proximity to different amenities and services.

The apartment has an open-plan kitchen with a dining and living area, two bedrooms (one with an en-suite shower) and a main bathroom.