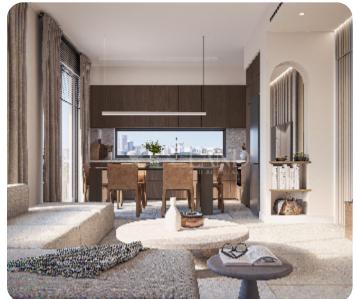

# € 310,000

Limassol, Ypsonas

VIEW ON THE WEBSITE

Modern two-bedroom apartment is located in the up-and-coming area of Ypsonas, within close proximity to different amenities and services.

The apartment has an open-plan kitchen with a dining and living area, two bedrooms (one with an en-suite shower) and a main bathroom.