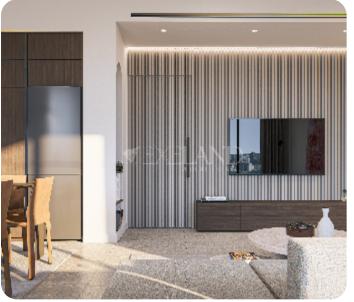

# € 310,000

Limassol, Ypsonas

VIEW ON THE WEBSITE

Modern two-bedroom apartment is located in the up-and-coming area of Ypsonas, within close proximity to different amenities and services.

The apartment has an open-plan kitchen with a dining and living area, two bedrooms (one with an en-suite shower) and a main bathroom.

From the living room, there is access to a veranda. There is a roof garden with a BBQ area and a guest WC. The covered area is 82 sq.m. and the covered veranda is 17 sq.m, and the roof garden is 39 sq.m.