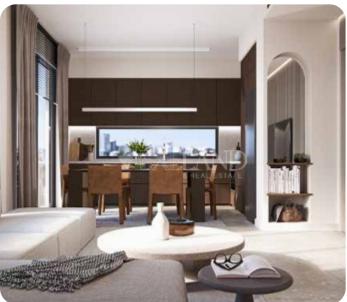

# € 310,000

Limassol, Ypsonas

VIEW ON THE WEBSITE

Modern two-bedroom apartment is located in the up-and-coming area of Ypsonas, within close proximity to different amenities and services.

The apartment has an open-plan kitchen with a dining and living area, two bedrooms (one with an en-suite shower) and a main bathroom.

From the living room, there is access to a veranda. There is a roof garden with a BBQ area and a guest WC. The covered area is 82 sq.m. and the covered veranda is 17 sq.m, and the roof garden is 39 sq.m.