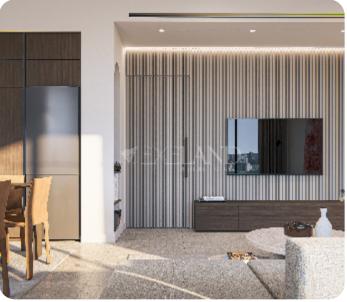

# € 260,000

Limassol, Ypsonas

VIEW ON THE WEBSITE

Modern two-bedroom apartment is located in the up-and-coming area of Ypsonas, within close proximity to different amenities and services.

The apartment has an open-plan kitchen with a dining and living area, two bedrooms (one with an en-suite shower) and a main bathroom.

#### **Main Features**

Furniture: Unfurnished Construction year: 2024 Proximity: Below Highway Covered Parking: ✓ A/Cs: Provision Construction type: Concrete Floor type: Marble Kitchen type: Open plan Underfloor heating: Electrical Energy efficiency: A+

#### **Specifications**

High ceilings: ✓ Built in Cabinets: ✓ Fully Fitted Kitchen: ✓ Wood Floors: ✓ Solar Panels for Hot Water: ✓

Double Glazing: Open Plan Kitchen: Mosquito Nets: Pressurized Water System: