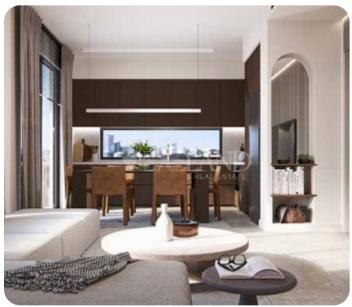

# € 260,000

Limassol, Ypsonas

VIEW ON THE WEBSITE

Modern two-bedroom apartment is located in the up-and-coming area of Ypsonas, within close proximity to different amenities and services.

The apartment has an open-plan kitchen with a dining and living area, two bedrooms (one with an en-suite shower) and a main bathroom.

From the living room, there is access to a spacious and cozy veranda The covered area is 82 sq.m. and the covered veranda is 20 sq.m.