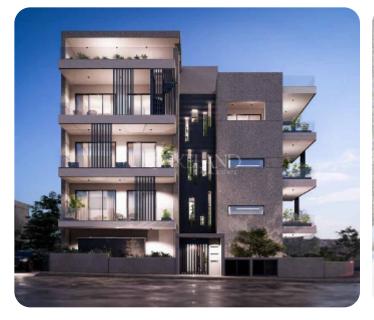

## **Apartment in Ypsona**

Ref. No 1594

- Apartment
- 88 Standard Apartment
- 1 2 bedrooms
- 🔁 2 bathrooms
- 🔁 2 wcs
- ☐ 82m<sup>2</sup> internal
- 20m<sup>2</sup> veranda
- 102m<sup>2</sup> total
- ♦ 1st floor (out of 3)
- ☑ Under construction

# € 260,000

Limassol, Ypsonas

VIEW ON THE WEBSITE

Modern two-bedroom apartment is located in the up-and-coming area of Ypsonas, within close proximity to different amenities and services.

The apartment has an open-plan kitchen with a dining and living area, two bedrooms (one with an en-suite shower) and a main bathroom.