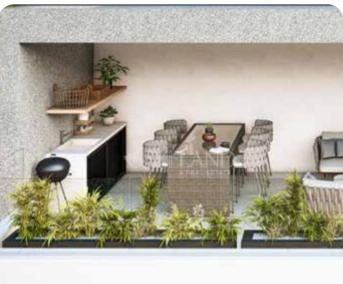

From the living room, there is access to a spacious and cozy veranda The covered area is 82 sq.m. and the covered veranda is 20 sq.m.

#### **Additional Features**

Modern design: ✓ Garden: ✓ Store room: ✓ Abuts Green Area: ✓ Landscaped garden: ✓ Balcony: ✓ En Suite Shower: ✓ Cul-de-sac: ✓