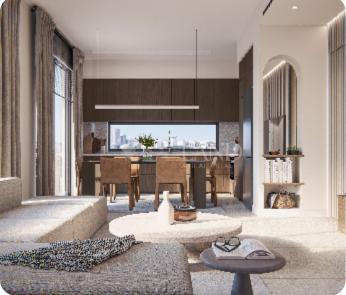

# € 260,000

Limassol, Ypsonas

VIEW ON THE WEBSITE

Modern two-bedroom apartment is located in the up-and-coming area of Ypsonas, within close proximity to different amenities and services.

The apartment has an open-plan kitchen with a dining and living area, two bedrooms (one with an en-suite shower) and a main bathroom.