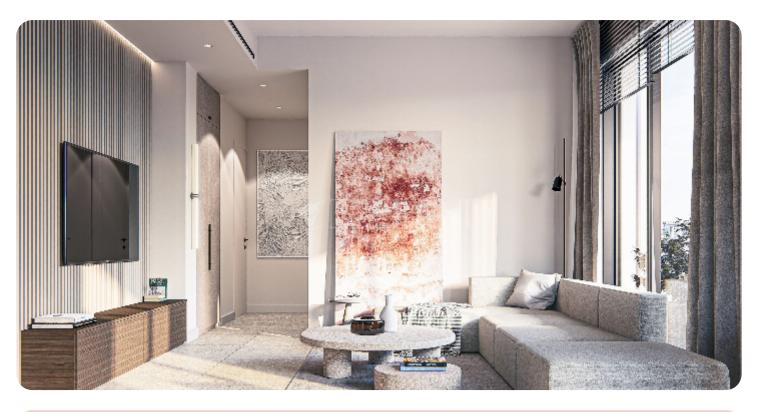

# € 260,000

Limassol, Ypsonas

VIEW ON THE WEBSITE

Modern two-bedroom apartment is located in the up-and-coming area of Ypsonas, within close proximity to different amenities and services.

The apartment has an open-plan kitchen with a dining and living area, two bedrooms (one with an en-suite shower) and a main bathroom.

From the living room, there is access to a spacious and cozy veranda The covered area is 82 sq.m. and the covered veranda is 20 sq.m.