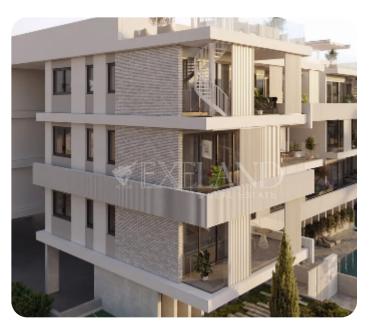

From the living room, you may get to a spacious and cozy veranda. There is a roof garden with BBQ area and panoramic views.

The internal area is 87 sq.m, the covered veranda is 19 sq.m and the roof garden is 43 sq.m

### **Additional Features**

Modern design: ✓ Landscaped garden: ✓

Garden: ✓ Roofgarden: ✓

Smart Home: ✓ Balcony: ✓

Barbeque: ✓ Laundry room: ✓

Store room: ✓ Pergola: ✓

Outdoor shower: ✓ Guest WC: ✓

Abuts Green Area: ✓