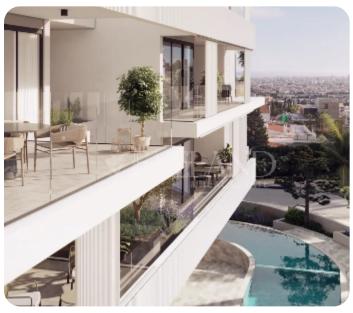

From the living room, you may get to a spacious and cozy veranda. There is a roof garden with BBQ area and panoramic views.

The internal area is 87 sq.m, the covered veranda is 19 sq.m and the roof garden is 43 sq.m

The complex has a communal gym and swimming pool.

Delivery date: September 2025

### **Views**

Panoramic View: ✓ Garden View: ✓

Mountain View: ✓ City View: ✓

Valley View: ✓ Pool View: ✓