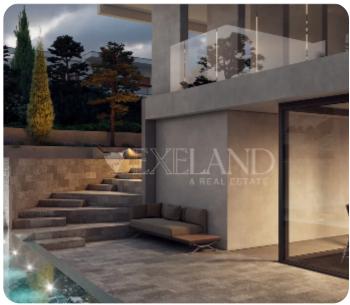

From the living room, you may get to a spacious and cozy veranda. There is a roof garden with BBQ area and panoramic views.

The internal area is 87 sq.m, the covered veranda is 19 sq.m and the roof garden is 43 sq.m

### **Additional Features**

Modern design: ✓ Landscaped garden: ✓

Garden: ✓ Roofgarden: ✓

Smart Home: ✓ Balcony: ✓

Barbeque: ✓ Laundry room: ✓

Store room: ✓ Pergola: ✓

Outdoor shower: ✓ Guest WC: ✓

Abuts Green Area: ✓