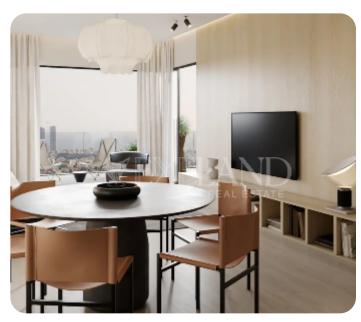

☐ 169m² total

□ Under construction

ASKING PRICE:

€ 885,000

Limassol, Mesa Geitonia

VIEW ON THE WEBSITE

Two-bedroom modern penthouse located in Panthea, close to all amenities.

The apartment consists of an open-plan kitchen connected to the living and dining room area, a guest Wc two bedrooms and a main bathroom.

#### **Main Features**

Furniture: Unfurnished Construction type: Concrete

Construction year: 2025 Floor type: Tiles

Proximity: Above Highway Kitchen type: Open plan

Covered Parking: ✓ A/Cs: VRV System

Energy efficiency: A