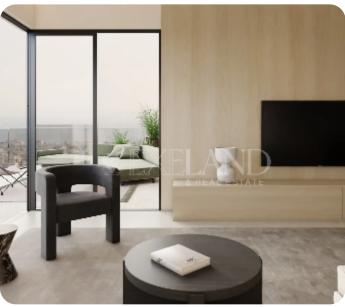

☐ 169m² total

□ Under construction

ASKING PRICE:

€ 885,000

Limassol, Mesa Geitonia

VIEW ON THE WEBSITE

Two-bedroom modern penthouse located in Panthea, close to all amenities.

The apartment consists of an open-plan kitchen connected to the living and dining room area, a guest Wc two bedrooms and a main bathroom.

From the living room, you may get to a spacious and cozy veranda. There is a roof garden with BBQ area and panoramic views.

The internal area is 87 sq.m, the covered veranda is 19 sq.m and the roof garden is 43 sq.m