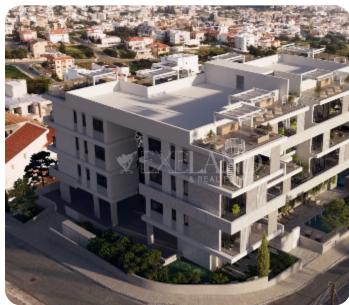

# Penthouse in Panthea

Ref. No 1586

Apartment

88 Penthouse

□ 2 bedrooms

2 bathrooms

3 wcs

□ 21m² veranda

☐ 169m² total

□ Under construction

ASKING PRICE:

€ 885,000

Limassol, Mesa Geitonia

VIEW ON THE WEBSITE

Two-bedroom modern penthouse located in Panthea, close to all amenities.

The apartment consists of an open-plan kitchen connected to the living and dining room area, a guest Wc two bedrooms and a main bathroom.

From the living room, you may get to a spacious and cozy veranda. There is a roof garden with BBQ area and panoramic views.

The internal area is 87 sq.m, the covered veranda is 19 sq.m and the roof garden is 43 sq.m

The complex has a communal gym and swimming pool.

Delivery date: September 2025