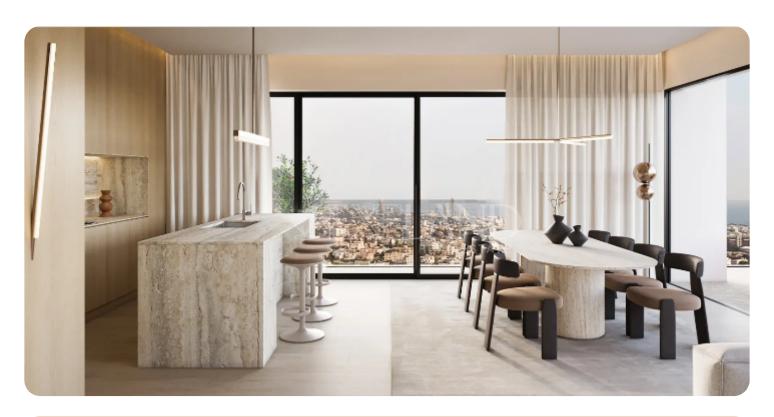

☐ 169m² total

□ Under construction

ASKING PRICE:

€ 885,000

Limassol, Mesa Geitonia

VIEW ON THE WEBSITE

Two-bedroom modern penthouse located in Panthea, close to all amenities.

The apartment consists of an open-plan kitchen connected to the living and dining room area, a guest Wc two bedrooms and a main bathroom.

From the living room, you may get to a spacious and cozy veranda. There is a roof garden with BBQ area and panoramic views.

The internal area is 87 sq.m, the covered veranda is 19 sq.m and the roof garden is 43 sq.m

#### **Main Features**

Furniture: Unfurnished Construction type: Concrete

Construction year: 2025 Floor type: Tiles

Proximity: Above Highway Kitchen type: Open plan

Covered Parking: ✓ A/Cs: VRV System

Energy efficiency: A