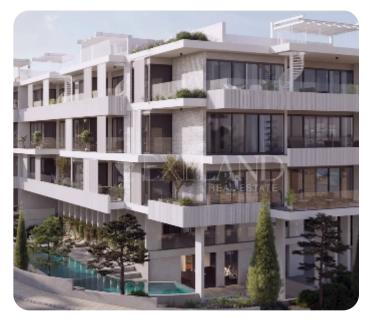

From the living room, you may get to a spacious and cozy veranda. There is a roof garden with BBQ area and panoramic views.

The internal area is 87 sq.m, the covered veranda is 19 sq.m and the roof garden is 43 sq.m

The complex has a communal gym and swimming pool.

Delivery date: September 2025

### **Facilities**

Elevator: ✓ Emergency Exit: ✓

Gated Complex: ✓ Monitored Gate Access: ✓

Electric Gates: ✓ Fire Alarm: ✓

Gym: ✓ Common Swimming Pool: ✓

Relaxation area: ✓ Quiet area: ✓

Easy access to highway: ✓ Easy access to main roads: ✓