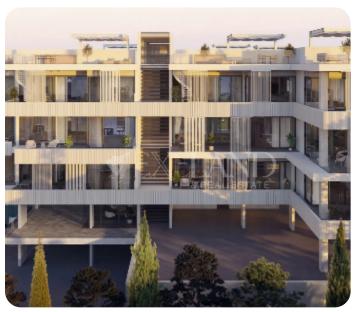

From the living room, you may get to a spacious and cozy veranda. There is a roof garden with BBQ area and panoramic views.

The internal area is 87 sq.m, the covered veranda is 19 sq.m and the roof garden is 43 sq.m

### **Additional Features**

Modern design: ✓ Landscaped garden: ✓

Garden: ✓ Roofgarden: ✓

Smart Home: ✓ Balcony: ✓

Barbeque: ✓ Laundry room: ✓

Store room: ✓ Pergola: ✓

Outdoor shower: ✓ Guest WC: ✓

Abuts Green Area: ✓