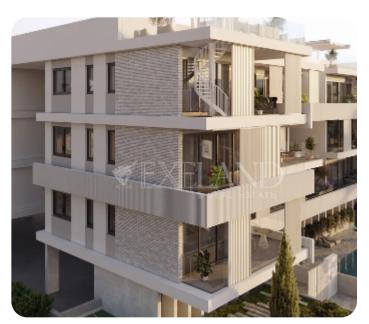

From the living room, you may get to a spacious and cozy veranda. The internal area is 119 sq.m and the covered veranda is 35 sq.m.

The complex has a communal gym and swimming pool.

Delivery date: September 2025

## **Facilities**

Elevator: ✓ Emergency Exit: ✓

Gated Complex: ✓ Monitored Gate Access: ✓

Electric Gates: ✓ Fire Alarm: ✓

Gym: ✓ Common Swimming Pool: ✓

Relaxation area: ✓ Quiet area: ✓

Easy access to highway: ✓ Easy access to main roads: ✓