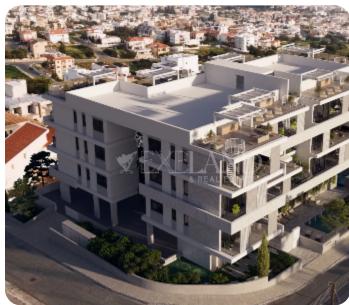

**VIEW ON THE WEBSITE** 

Three-bedroom modern apartment located in Panthea, close to all amenities.

The apartment consists of an open-plan kitchen connected to the living and dining room area, a guest Wc, three bedrooms (one of which is a master bedroom with a walk-in closet) and a main bathroom.

From the living room, you may get to a spacious and cozy veranda. The internal area is 119 sq.m and the covered veranda is 35 sq.m.

The complex has a communal gym and swimming pool.

Delivery date: September 2025