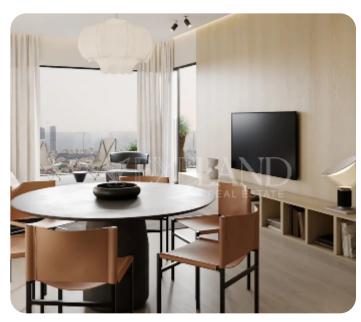

**VIEW ON THE WEBSITE** 

Three-bedroom modern apartment located in Panthea, close to all amenities.

The apartment consists of an open-plan kitchen connected to the living and dining room area, a guest Wc, three bedrooms (one of which is a master bedroom with a walk-in closet) and a main bathroom.

From the living room, you may get to a spacious and cozy veranda. The internal area is 119 sq.m and the covered veranda is 35 sq.m.

The complex has a communal gym and swimming pool.

Delivery date: September 2025