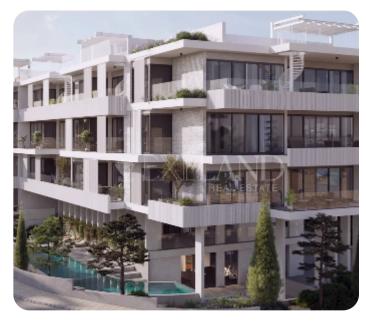

From the living room, you may get to a spacious and cozy veranda. The internal area is 119 sq.m and the covered veranda is 35 sq.m.

The complex has a communal gym and swimming pool.

Delivery date: September 2025

## **Facilities**

Elevator: ✓ Emergency Exit: ✓

Gated Complex: ✓ Monitored Gate Access: ✓

Electric Gates: ✓ Fire Alarm: ✓

Gym: ✓ Common Swimming Pool: ✓

Relaxation area: ✓ Quiet area: ✓

Easy access to highway: ✓ Easy access to main roads: ✓