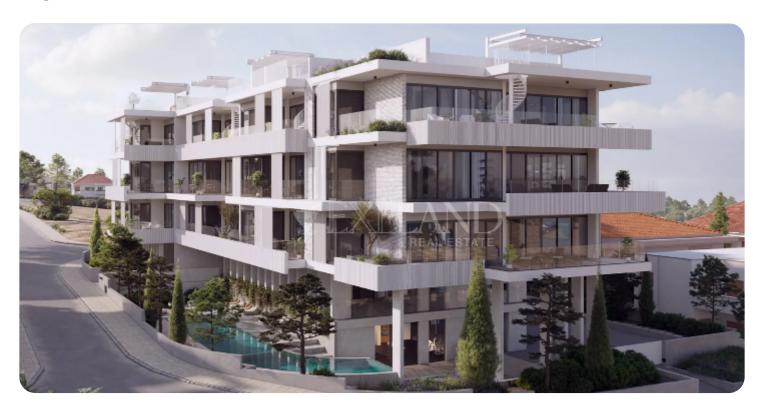

# **Apartment in Panthea**

Ref. No 1585

Apartment

**88** Ground Apartment

☐ 3 bedrooms

2 bathrooms

3 wcs

刀 119m² internal

**VIEW ON THE WEBSITE** 

Three-bedroom modern apartment located in Panthea, close to all amenities.

The apartment consists of an open-plan kitchen connected to the living and dining room area, a guest Wc, three bedrooms (one of which is a master bedroom with a walk-in closet) and a main bathroom.

From the living room, you may get to a spacious and cozy veranda. The internal area is 119 sq.m and the covered veranda is 35 sq.m.

The complex has a communal gym and swimming pool.

Delivery date: September 2025

## **Facilities**

Elevator: ✓ Emergency Exit: ✓

Gated Complex: ✓ Monitored Gate Access: ✓

Electric Gates: ✓ Fire Alarm: ✓

Gym: ✓ Common Swimming Pool: ✓

Relaxation area: ✓ Quiet area: ✓

Easy access to highway: ✓ Easy access to main roads: ✓