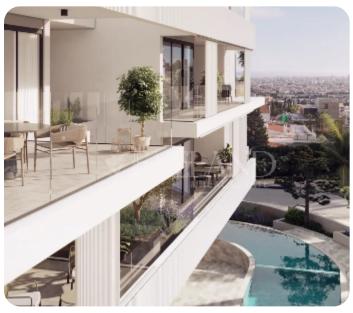

From the living room, you may get to a spacious and cozy veranda. The internal area is 119 sq.m and the covered veranda is 35 sq.m.

The complex has a communal gym and swimming pool.

Delivery date: September 2025

## **Facilities**

Elevator: ✓ Emergency Exit: ✓

Gated Complex: ✓ Monitored Gate Access: ✓

Electric Gates: ✓ Fire Alarm: ✓

Gym: ✓ Common Swimming Pool: ✓

Relaxation area: ✓ Quiet area: ✓

Easy access to highway: ✓ Easy access to main roads: ✓

## **Views**

Panoramic View: ✓ Garden View: ✓

Mountain View: ✓ City View: ✓

Valley View: ✓ Pool View: ✓