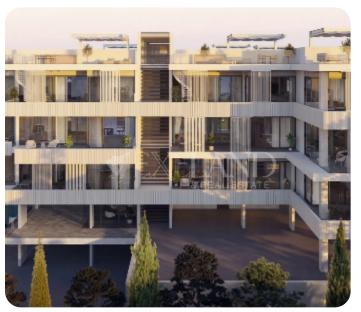

From the living room, you may get to a spacious and cozy veranda. The internal area is 119 sq.m and the covered veranda is 35 sq.m.

The complex has a communal gym and swimming pool.

Delivery date: September 2025