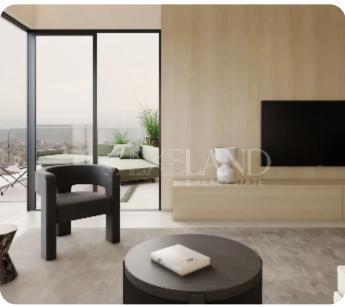

**VIEW ON THE WEBSITE** 

Three-bedroom modern apartment located in Panthea, close to all amenities.

The apartment consists of an open-plan kitchen connected to the living and dining room area, a guest Wc, three bedrooms (one of which is a master bedroom with a walk-in closet) and a main bathroom.

From the living room, you may get to a spacious and cozy veranda. The internal area is 119 sq.m and the covered veranda is 35 sq.m.

The complex has a communal gym and swimming pool.

Delivery date: September 2025