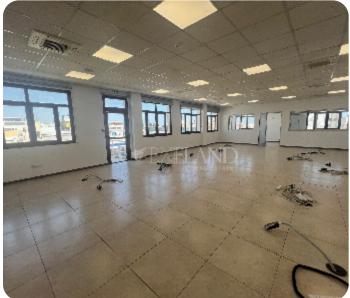

ASKING PRICE:

€ 14,840<sup>/ month</sup>

Limassol, Agios Athanasios

VIEW ON THE WEBSITE

Spacious office space with sea & city views located on Kolonakiou street in Agios Athanasios area, within walking distance to the amenities. The total area is 517 sq.m: 432 sq. m is internal office area + 63 sq. m common areas + 22 sq. m uncovered veranda. It consists of a reception area, a big open-plan area, a separate kitchen, a conference room, 2 separate offices, 2 smaller open-plan areas, 4 small offices, a server room, 4 WC for men, 3 WC for women and an uncovered veranda. The office space is available unfurnished, with a central air conditioning system, raised floor, double-glazed windows, security system with access control and 5 uncovered parking places.