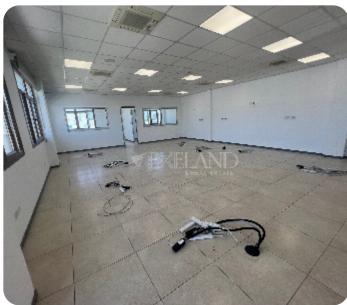

ASKING PRICE:

€ 14,840<sup>/ month</sup>

Limassol, Agios Athanasios

VIEW ON THE WEBSITE

Spacious office space with sea & city views located on Kolonakiou street in Agios Athanasios area, within walking distance to the amenities. The total area is 517 sq.m: 432 sq. m is internal office area + 63 sq. m common areas + 22 sq. m uncovered veranda. It consists of a reception area, a big open-plan area, a separate kitchen, a conference room, 2 separate offices, 2 smaller open-plan areas, 4 small offices, a server room, 4 WC for men, 3 WC for women and an uncovered veranda. The office space is available unfurnished, with a central air conditioning system, raised floor, double-glazed windows, security system with access control and 5 uncovered parking places.