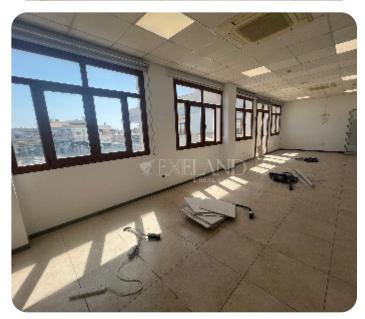

ASKING PRICE:

€ 14,840<sup>/ month</sup>

Limassol, Agios Athanasios

VIEW ON THE WEBSITE

Spacious office space with sea & city views located on Kolonakiou street in Agios Athanasios area, within walking distance to the amenities. The total area is 517 sq.m: 432 sq. m is internal office area + 63 sq. m common areas + 22 sq. m uncovered veranda. It consists of a reception area, a big open-plan area, a separate kitchen, a conference room, 2 separate offices, 2 smaller open-plan areas, 4 small offices, a server room, 4 WC for men, 3 WC for women and an uncovered veranda. The office space is available unfurnished, with a central air conditioning system, raised floor, double-glazed windows, security system with access control and 5 uncovered parking places.

## Views

Sea View: ✓ South Site Direction: ✓ City View: ✓ West Site Direction: ✓