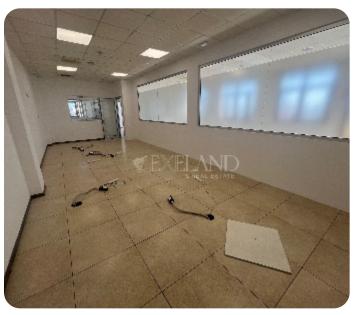

ASKING PRICE:

€ 14,840<sup>/ month</sup>

Limassol, Agios Athanasios

VIEW ON THE WEBSITE

Spacious office space with sea & city views located on Kolonakiou street in Agios Athanasios area, within walking distance to the amenities. The total area is 517 sq.m: 432 sq. m is internal office area + 63 sq. m common areas + 22 sq. m uncovered veranda. It consists of a reception area, a big open-plan area, a separate kitchen, a conference room, 2 separate offices, 2 smaller open-plan areas, 4 small offices, a server room, 4 WC for men, 3 WC for women and an uncovered veranda. The office space is available unfurnished, with a central air conditioning system, raised floor, double-glazed windows, security system with access control and 5 uncovered parking places.