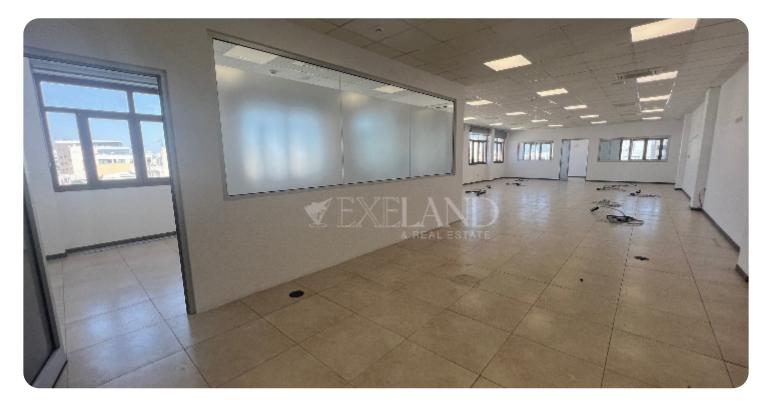

ASKING PRICE:

€ 14,840<sup>/ month</sup>

Limassol, Agios Athanasios

VIEW ON THE WEBSITE

Spacious office space with sea & city views located on Kolonakiou street in Agios Athanasios area, within walking distance to the amenities. The total area is 517 sq.m: 432 sq. m is internal office area + 63 sq. m common areas + 22 sq. m uncovered veranda. It consists of a reception area, a big open-plan area, a separate kitchen, a conference room, 2 separate offices, 2 smaller open-plan areas, 4 small offices, a server room, 4 WC for men, 3 WC for women and an uncovered veranda. The office space is available unfurnished, with a central air conditioning system, raised floor, double-glazed windows, security system with access control and 5 uncovered parking places.