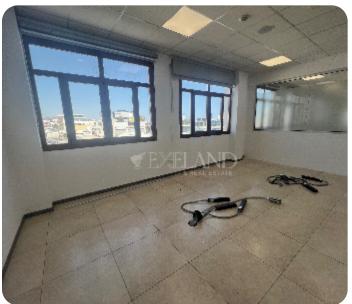

ASKING PRICE:

€ 14,840<sup>/ month</sup>

Limassol, Agios Athanasios

VIEW ON THE WEBSITE

Spacious office space with sea & city views located on Kolonakiou street in Agios Athanasios area, within walking distance to the amenities. The total area is 517 sq.m: 432 sq. m is internal office area + 63 sq. m common areas + 22 sq. m uncovered veranda. It consists of a reception area, a big open-plan area, a separate kitchen, a conference room, 2 separate offices, 2 smaller open-plan areas, 4 small offices, a server room, 4 WC for men, 3 WC for women and an uncovered veranda. The office space is available unfurnished, with a central air conditioning system, raised floor, double-glazed windows, security system with access control and 5 uncovered parking places.

## Views

Sea View: ✓ South Site Direction: ✓ City View: ✓ West Site Direction: ✓