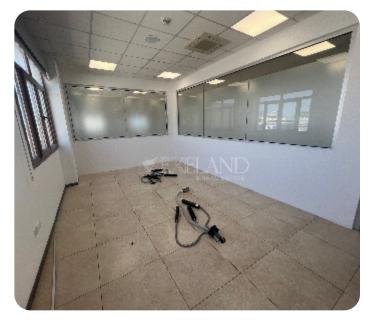

ASKING PRICE:

€ 14,840<sup>/ month</sup>

Limassol, Agios Athanasios

VIEW ON THE WEBSITE

Spacious office space with sea & city views located on Kolonakiou street in Agios Athanasios area, within walking distance to the amenities. The total area is 517 sq.m: 432 sq. m is internal office area + 63 sq. m common areas + 22 sq. m uncovered veranda. It consists of a reception area, a big open-plan area, a separate kitchen, a conference room, 2 separate offices, 2 smaller open-plan areas, 4 small offices, a server room, 4 WC for men, 3 WC for women and an uncovered veranda. The office space is available unfurnished, with a central air conditioning system, raised floor, double-glazed windows, security system with access control and 5 uncovered parking places.