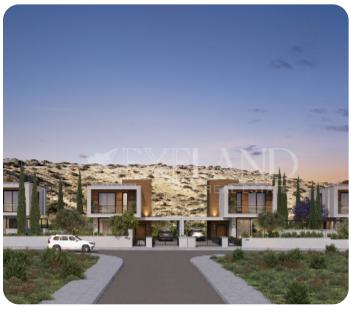

VIEW ON THE WEBSITE

Luxury three-bedroom villa located in the Moutagiaka area, within close distance to the sea and close to all amenities.

The villa consists of two floors. On the ground floor, there is an open-plan kitchen connected with a dining and living area, guest WC, pantry storage, cozy and spacious verandas. There is a private pool with a garden area, BBQ area, and changing room.

On the first floor, there are three bedrooms (one of which is a master bedroom with an en-suite shower) and a main family bathroom.

The total covered area is 169 sq.m. including a covered veranda of 32 sq.m and the plot is 478 sq.m. Delivery date: (Construction is set to commence in October 2024, with an estimated delivery time of 1.5 years from the starting date.)