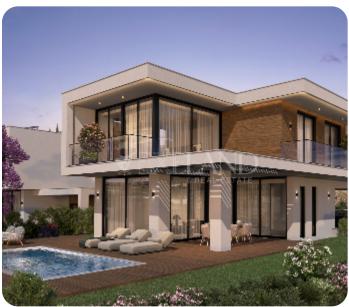

VIEW ON THE WEBSITE

Luxury three-bedroom villa located in the Moutagiaka area, within close distance to the sea and close to all amenities.

The villa consists of two floors. On the ground floor, there is an open-plan kitchen connected with a dining and living area, guest WC, pantry storage, cozy and spacious verandas. There is a private pool with a garden area, BBQ area, and changing room.

On the first floor, there are three bedrooms (one of which is a master bedroom with an en-suite shower) and a main family bathroom.

The total covered area is 169 sq.m. including a covered veranda of 32 sq.m and the plot is 478 sq.m. Delivery date: (Construction is set to commence in October 2024, with an estimated delivery time of 1.5 years from the starting date.)