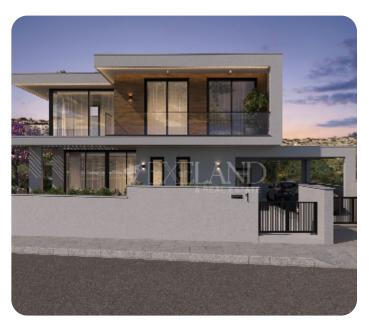

VIEW ON THE WEBSITE

Luxury three-bedroom villa located in the Moutagiaka area, within close distance to the sea and close to all amenities.

The villa consists of two floors. On the ground floor, there is an open-plan kitchen connected with a dining and living area, guest WC, pantry storage, cozy and spacious verandas. There is a private pool with a garden area, BBQ area, and changing room.

On the first floor, there are three bedrooms (one of which is a master bedroom with an en-suite shower) and a main family bathroom.

The total covered area is 169 sq.m. including a covered veranda of 32 sq.m and the plot is 478 sq.m. Delivery date: (Construction is set to commence in October 2024, with an estimated delivery time of 1.5 years from the starting date.)