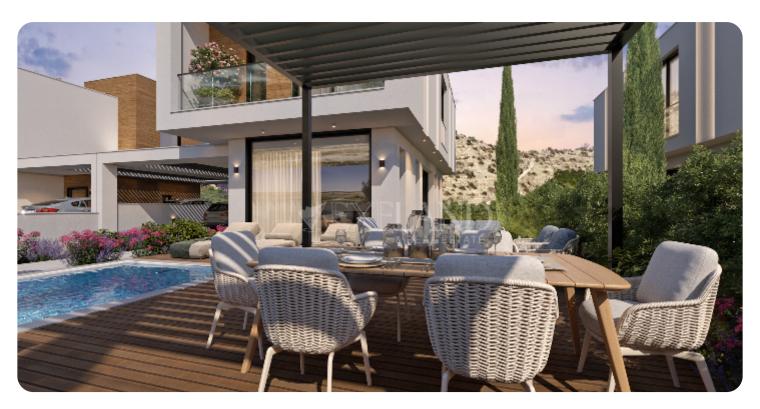

VIEW ON THE WEBSITE

Luxury three-bedroom villa located in the Moutagiaka area, within close distance to the sea and close to all amenities.

The villa consists of two floors. On the ground floor, there is an open-plan kitchen connected with a dining and living area, guest WC, pantry storage, cozy and spacious verandas. There is a private pool with a garden area, BBQ area, and changing room.

On the first floor, there are three bedrooms (one of which is a master bedroom with an en-suite shower) and a main family bathroom.

The total covered area is 169 sq.m. including a covered veranda of 32 sq.m and the plot is 478 sq.m. Delivery date: (Construction is set to commence in October 2024, with an estimated delivery time of 1.5 years from the starting date.)

### **Additional Features**

Modern design: ✓ Landscaped garden: ✓

Garden: ✓ Balcony: ✓

Barbeque: ✓ Store room: ✓

Pergola: ✓ Guest WC: ✓

Abuts Green Area: ✓

## **Facilities**

Gated Complex: ✓ Private Swimming Pool: ✓

Relaxation area: ✓ Quiet area: ✓

Easy access to highway: ✓ Easy access to main roads: ✓