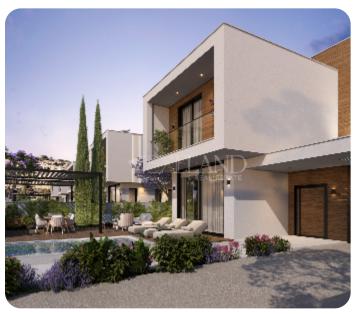

VIEW ON THE WEBSITE

Luxury three-bedroom villa located in the Moutagiaka area, within close distance to the sea and close to all amenities.

The villa consists of two floors. On the ground floor, there is an open-plan kitchen connected with a dining and living area, guest WC, pantry storage, cozy and spacious verandas. There is a private pool with a garden area, BBQ area, and changing room.

On the first floor, there are three bedrooms (one of which is a master bedroom with an en-suite shower) and a main family bathroom.

The total covered area is 169 sq.m. including a covered veranda of 32 sq.m and the plot is 478 sq.m. Delivery date: (Construction is set to commence in October 2024, with an estimated delivery time of 1.5 years from the starting date.)

### **Additional Features**

Modern design: ✓ Landscaped garden: ✓

Garden: ✓ Balcony: ✓

Barbeque: ✓ Store room: ✓

Pergola: ✓ Guest WC: ✓

Abuts Green Area: ✓