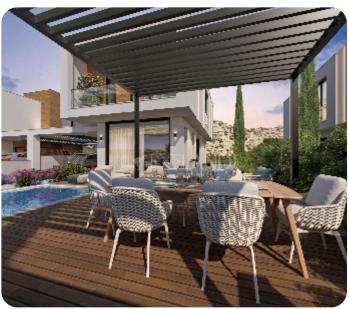

VIEW ON THE WEBSITE

Luxury three-bedroom villa located in the Moutagiaka area, within close distance to the sea and close to all amenities.

The villa consists of two floors. On the ground floor, there is an open-plan kitchen connected with a dining and living area, guest WC, pantry storage, cozy and spacious verandas. There is a private pool with a garden area, BBQ area, and changing room.

### **Additional Features**

Modern design: ✓ Landscaped garden: ✓

Garden: ✓ Balcony: ✓

Barbeque: ✓ Store room: ✓

Pergola: ✓ Guest WC: ✓

Abuts Green Area: ✓