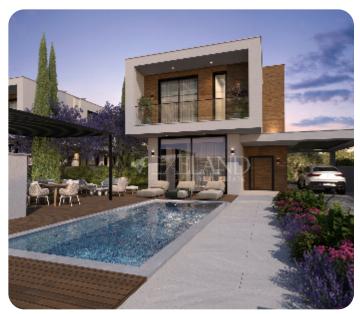

VIEW ON THE WEBSITE

Luxury three-bedroom villa located in the Moutagiaka area, within close distance to the sea and close to all amenities.

The villa consists of two floors. On the ground floor, there is an open-plan kitchen connected with a dining and living area, guest WC, pantry storage, cozy and spacious verandas. There is a private pool with a garden area, BBQ area, and changing room.

### **Additional Features**

Modern design: ✓ Landscaped garden: ✓

Garden: ✓ Balcony: ✓

Barbeque: ✓ Store room: ✓

Pergola: ✓ Guest WC: ✓

Abuts Green Area: ✓

## **Facilities**

Gated Complex: ✓ Private Swimming Pool: ✓

Relaxation area: ✓ Quiet area: ✓

Easy access to highway: ✓ Easy access to main roads: ✓