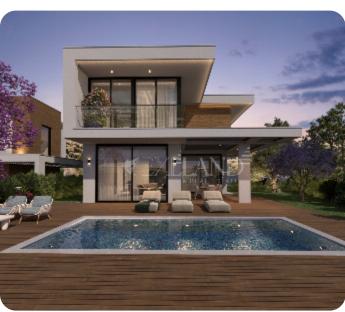

VIEW ON THE WEBSITE

Luxury three-bedroom villa located in the Moutagiaka area, within close distance to the sea and close to all amenities.

The villa consists of two floors. On the ground floor, there is an open-plan kitchen connected with a dining and living area, guest WC, pantry storage, cozy and spacious verandas. There is a private pool with a garden area, BBQ area, and changing room.

### **Additional Features**

Modern design: ✓ Landscaped garden: ✓

Garden: ✓ Balcony: ✓

Barbeque: ✓ Store room: ✓

Pergola: ✓ Guest WC: ✓

Abuts Green Area: ✓

## **Facilities**

Gated Complex: ✓ Private Swimming Pool: ✓

Relaxation area: ✓ Quiet area: ✓

Easy access to highway: ✓ Easy access to main roads: ✓