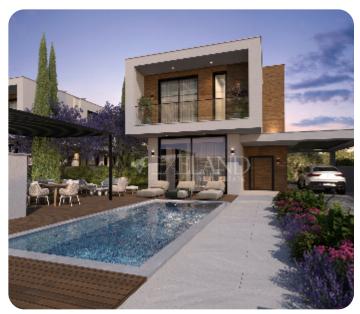

VIEW ON THE WEBSITE

Luxury three-bedroom villa located in the Moutagiaka area, within close distance to the sea and close to all amenities.

The villa consists of two floors. On the ground floor there is an open-plan kitchen connected with a dining and living area, guest WC, cozy and spacious verandas. There is a private pool with garden area, BBQ area, and changing room.

On the first floor, there are three bedrooms (one of which is a master bedroom with an en-suite shower) and a main family bathroom.

The total covered area is 190 sq.m. including a covered veranda of 46 sq.m and the plot is 517 sq.m. Delivery date: (Construction is set to commence in October 2024, with an estimated delivery time of 1.5 years from the starting date.)