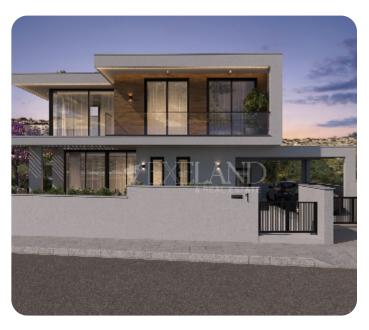

VIEW ON THE WEBSITE

Luxury three-bedroom villa located in the Moutagiaka area, within close distance to the sea and close to all amenities.

The villa consists of two floors. On the ground floor there is an open-plan kitchen connected with a dining and living area, guest WC, cozy and spacious verandas. There is a private pool with garden area, BBQ area, and changing room.

On the first floor, there are three bedrooms (one of which is a master bedroom with an en-suite shower) and a main family bathroom.

The total covered area is 190 sq.m. including a covered veranda of 46 sq.m and the plot is 517 sq.m. Delivery date: (Construction is set to commence in October 2024, with an estimated delivery time of 1.5 years from the starting date.)