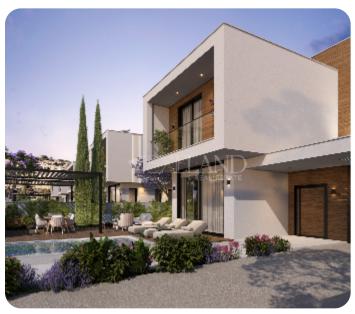

VIEW ON THE WEBSITE

Luxury three-bedroom villa located in the Moutagiaka area, within close distance to the sea and close to all amenities.

The villa consists of two floors. On the ground floor there is an open-plan kitchen connected with a dining and living area, guest WC, cozy and spacious verandas. There is a private pool with garden area, BBQ area, and changing room.

On the first floor, there are three bedrooms (one of which is a master bedroom with an en-suite shower) and a main family bathroom.

The total covered area is 190 sq.m. including a covered veranda of 46 sq.m and the plot is 517 sq.m. Delivery date: (Construction is set to commence in October 2024, with an estimated delivery time of 1.5 years from the starting date.)

### **Additional Features**

Modern design: ✓ Landscaped garden: ✓

Garden: ✓ Balcony: ✓

Barbeque: ✓ Store room: ✓

Pergola: ✓ Guest WC: ✓

Abuts Green Area: ✓

## **Facilities**

Gated Complex: ✓ Private Swimming Pool: ✓

Relaxation area: ✓ Quiet area: ✓

Easy access to highway: ✓ Easy access to main roads: ✓