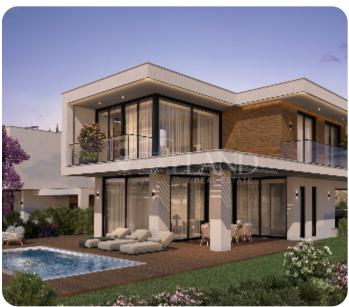

VIEW ON THE WEBSITE

Luxury three-bedroom villa located in the Moutagiaka area, within close distance to the sea and close to all amenities.

The villa consists of two floors. On the ground floor there is an open-plan kitchen connected with a dining and living area, guest WC, cozy and spacious verandas. There is a private pool with garden area, BBQ area, and changing room.

On the first floor, there are three bedrooms (one of which is a master bedroom with an en-suite shower) and a main family bathroom.

The total covered area is 190 sq.m. including a covered veranda of 46 sq.m and the plot is 517 sq.m. Delivery date: (Construction is set to commence in October 2024, with an estimated delivery time of 1.5 years from the starting date.)

## **Facilities**

Gated Complex: ✓ Private Swimming Pool: ✓

Relaxation area: ✓ Quiet area: ✓

Easy access to highway: ✓ Easy access to main roads: ✓