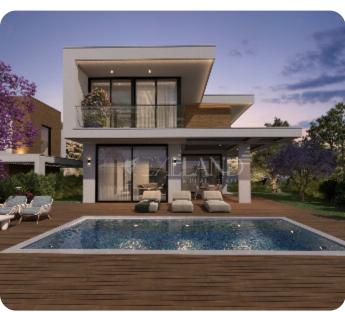

VIEW ON THE WEBSITE

Luxury three-bedroom villa located in the Moutagiaka area, within close distance to the sea and close to all amenities.

The villa consists of two floors. On the ground floor there is an open-plan kitchen connected with a dining and living area, guest WC, cozy and spacious verandas. There is a private pool with garden area, BBQ area, and changing room.

On the first floor, there are three bedrooms (one of which is a master bedroom with an en-suite shower) and a main family bathroom.

The total covered area is 190 sq.m. including a covered veranda of 46 sq.m and the plot is 517 sq.m. Delivery date: (Construction is set to commence in October 2024, with an estimated delivery time of 1.5 years from the starting date.)