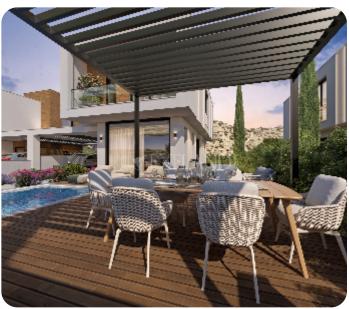

VIEW ON THE WEBSITE

Luxury three-bedroom villa located in the Moutagiaka area, within close distance to the sea and close to all amenities.

The villa consists of two floors. On the ground floor there is an open-plan kitchen connected with a dining and living area, guest WC, cozy and spacious verandas. There is a private pool with garden area, BBQ area, and changing room.

### **Additional Features**

Modern design: ✓ Landscaped garden: ✓

Garden: ✓ Balcony: ✓

Barbeque: ✓ Store room: ✓

Pergola: ✓ Guest WC: ✓

Abuts Green Area: ✓

## **Facilities**

Gated Complex: ✓ Private Swimming Pool: ✓

Relaxation area: ✓ Quiet area: ✓

Easy access to highway: ✓ Easy access to main roads: ✓