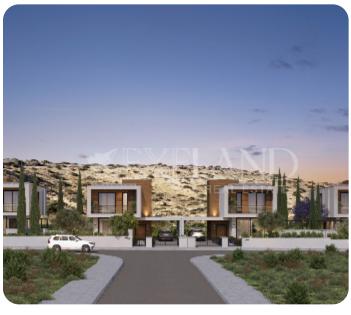

VIEW ON THE WEBSITE

Luxury three-bedroom villa located in the Moutagiaka area, within close distance to the sea and close to all amenities.

The villa consists of two floors. On the ground floor there is an open-plan kitchen connected with a dining and living area, guest WC, cozy and spacious verandas. There is a private pool with garden area, BBQ area, and changing room.

On the first floor, there are three bedrooms (one of which is a master bedroom with an en-suite shower) and a main family bathroom.

The total covered area is 190 sq.m. including a covered veranda of 46 sq.m and the plot is 517 sq.m. Delivery date: (Construction is set to commence in October 2024, with an estimated delivery time of 1.5 years from the starting date.)