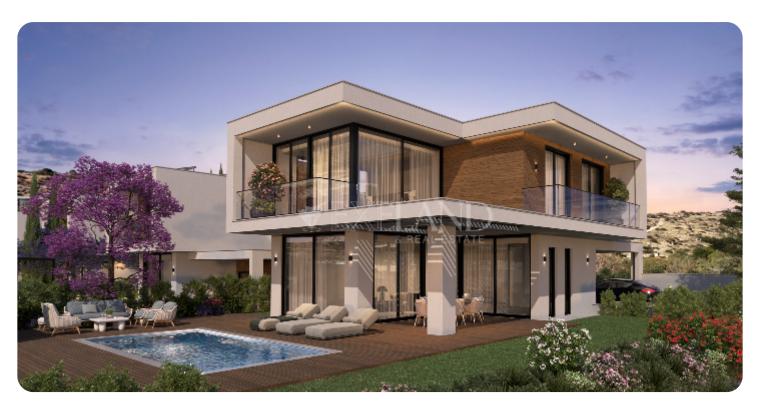

VIEW ON THE WEBSITE

Luxury three-bedroom villa located in the Moutagiaka area, within close distance to the sea and close to all amenities.

The villa consists of two floors. On the ground floor there is an open-plan kitchen connected with a dining and living area, guest WC, cozy and spacious verandas. There is a private pool with garden area, BBQ area, and changing room.

On the first floor, there are three bedrooms (one of which is a master bedroom with an en-suite shower) and a main family bathroom.

The total covered area is 190 sq.m. including a covered veranda of 46 sq.m and the plot is 517 sq.m. Delivery date: (Construction is set to commence in October 2024, with an estimated delivery time of 1.5 years from the starting date.)