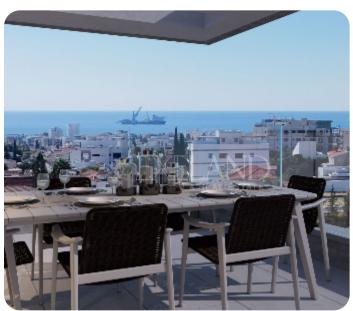

VIEW ON THE WEBSITE

Three-bedroom modern apartment is located in the Germasogeia area, at an elevated location, nestled within beautiful surroundings and panoramic views.

The apartment has a separate kitchen with a dining and living area, a guest WC, and three bedrooms (one of which is a master bedroom with a shower).

There is access to private a spacious and cozy veranda from the living room. There is a roof garden with a BBQ area and one storage room with a guest WC with a shower.

The covered area is 130 sq.m and the covered veranda is 22 sq.m. and the roof garden is 28 sq.m.

### **Views**

Side Sea View: ✓

Garden View: ✓

Valley View: ✓

Panoramic View: ✓

Mountain View: ✓

Pool View: ✓