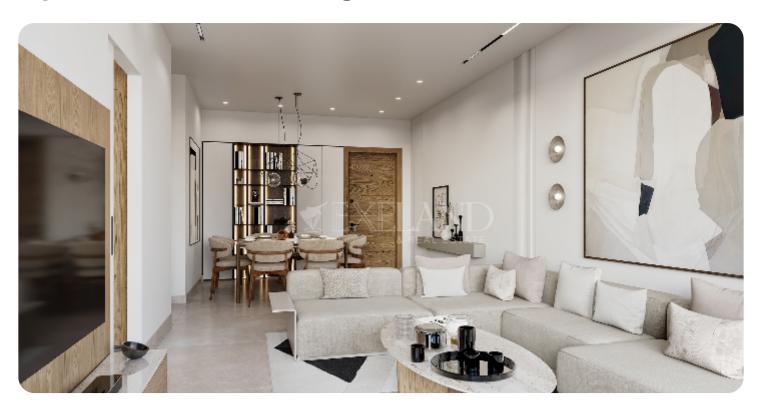

VIEW ON THE WEBSITE

Three-bedroom modern apartment is located in the Germasogeia area, at an elevated location, nestled within beautiful surroundings and panoramic views.

The apartment has a separate kitchen with a dining and living area, a guest WC, and three bedrooms (one of which is a master bedroom with a shower).

There is access to private a spacious and cozy veranda from the living room. There is a roof garden with a BBQ area and one storage room with a guest WC with a shower.

The covered area is 130 sq.m and the covered veranda is 22 sq.m. and the roof garden is 28 sq.m.