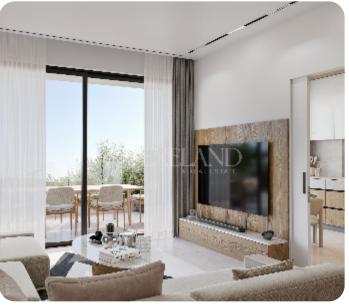

VIEW ON THE WEBSITE

Three-bedroom modern apartment is located in the Germasogeia area, at an elevated location, nestled within beautiful surroundings and panoramic views.

The apartment has a separate kitchen with a dining and living area, a guest WC, and three bedrooms (one of which is a master bedroom with a shower).

There is access to private a spacious and cozy veranda from the living room. There is a roof garden with a BBQ area and one storage room with a guest WC with a shower.

The covered area is 130 sq.m and the covered veranda is 22 sq.m. and the roof garden is 28 sq.m.