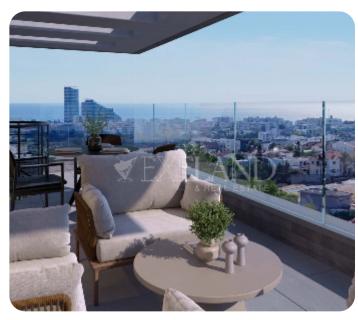

There is access to private a spacious and cozy veranda from the living room. There is a roof garden with a BBQ area and one storage room with a guest WC with a shower.

The covered area is 130 sq.m and the covered veranda is 22 sq.m. and the roof garden is 28 sq.m.

### **Views**

Side Sea View: ✓

Garden View: ✓

Valley View: ✓

Panoramic View: ✓

Mountain View: ✓

Pool View: ✓