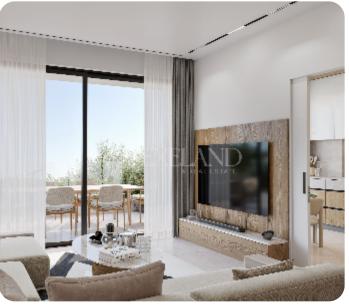

Limassol, Germasogeia

VIEW ON THE WEBSITE

Modern two-bedroom apartment is located in the Germasogeia area, at an elevated location, nestled within beautiful surroundings and panoramic views.

The apartment consists of an open-plan kitchen with a dining and living area, a guest WC, two bedrooms and main bathroom

There is access to a spacious and cozy veranda from the living room. The covered area is 104 sq.m and the covered veranda is 16 sq.m.

The complex has a common swimming pool and playground.

Delivery date: November 2025