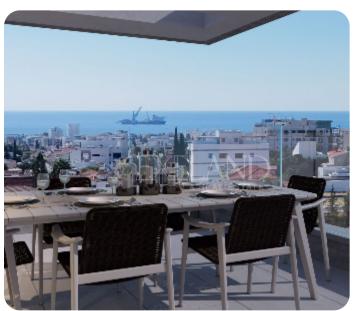

Limassol, Germasogeia

VIEW ON THE WEBSITE

Modern two-bedroom apartment is located in the Germasogeia area, at an elevated location, nestled within beautiful surroundings and panoramic views.

The apartment consists of an open-plan kitchen with a dining and living area, a guest WC, two bedrooms and main bathroom

There is access to a spacious and cozy veranda from the living room. The covered area is 104 sq.m and the covered veranda is 16 sq.m.

The complex has a common swimming pool and playground.

Delivery date: November 2025

#### **Views**

Side Sea View: ✓

Garden View: ✓

Valley View: ✓

Panoramic View: ✓

Mountain View: ✓

Pool View: ✓