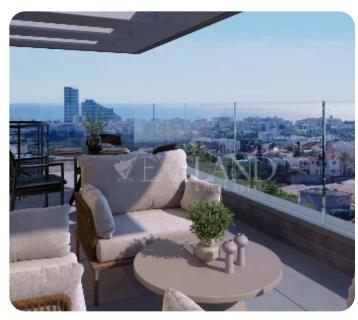

Limassol, Germasogeia

VIEW ON THE WEBSITE

Modern two-bedroom apartment is located in the Germasogeia area, at an elevated location, nestled within beautiful surroundings and panoramic views.

The apartment consists of an open-plan kitchen with a dining and living area, a guest WC, two bedrooms and main bathroom

There is access to a spacious and cozy veranda from the living room. The covered area is 104 sq.m and the covered veranda is 16 sq.m.

The complex has a common swimming pool and playground.

Delivery date: November 2025

#### **Views**

Side Sea View: ✓

Garden View: ✓

Valley View: ✓

Panoramic View: ✓

Mountain View: ✓

Pool View: ✓