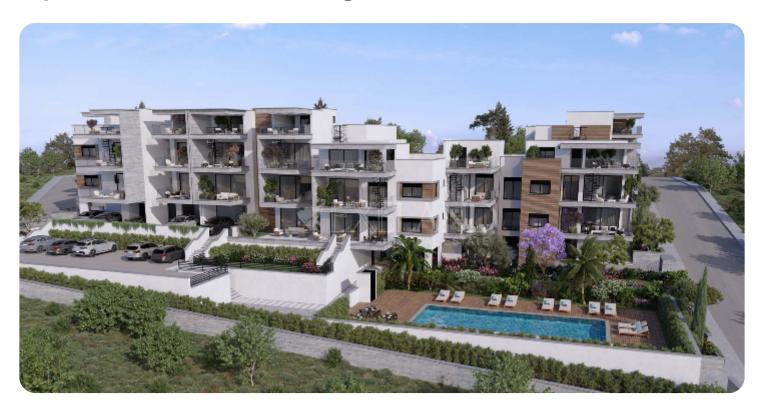

Limassol, Germasogeia

VIEW ON THE WEBSITE

Modern two-bedroom apartment is located in the Germasogeia area, at an elevated location, nestled within beautiful surroundings and panoramic views.

The apartment consists of an open-plan kitchen with a dining and living area, a guest WC, two bedrooms and main bathroom

There is access to a spacious and cozy veranda from the living room. The covered area is 104 sq.m and the covered veranda is 16 sq.m.

The complex has a common swimming pool and playground.

Delivery date: November 2025