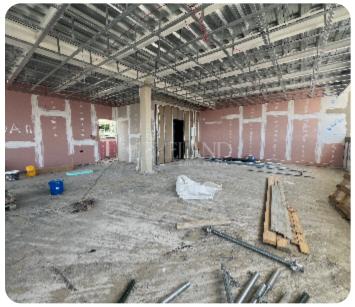

□ Under Construction

**ASKING PRICE:** 

 $\leq 26,000$ / month +VAT

Limassol, Linopetra

VIEW ON THE WEBSITE

Office space under construction with city views located in Linopetra area with easy access to the highway. The total covered area is 650 sq. m and it occupies the whole floor. It can be separated into 4 separate offices or with an open-plan layout plus a covered veranda. There are provisions for the kitchen and 2 WC for each office. The office is available unfurnished, with a central air conditioning system, raised floor, double-glazed windows and 23 parking places.

Delivery: September 2024