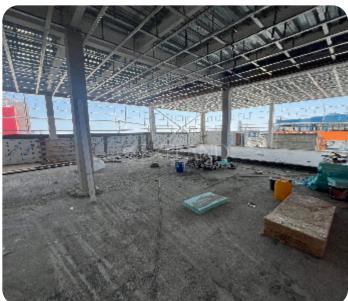

□ Under Construction

**ASKING PRICE:** 

 $\leq 26,000$ / month +VAT

Limassol, Linopetra

VIEW ON THE WEBSITE

Office space under construction with city views located in Linopetra area with easy access to the highway. The total covered area is 650 sq. m and it occupies the whole floor. It can be separated into 4 separate offices or with an open-plan layout plus a covered veranda. There are provisions for the kitchen and 2 WC for each office. The office is available unfurnished, with a central air conditioning system, raised floor, double-glazed windows and 23 parking places.

Delivery: September 2024