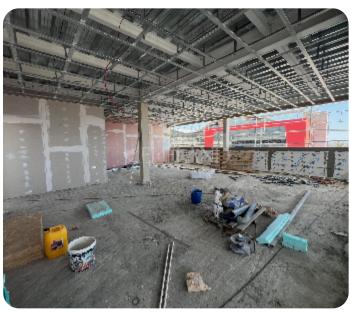

□ Under Construction

**ASKING PRICE:** 

 $\leq 26,000$ / month +VAT

Limassol, Linopetra

VIEW ON THE WEBSITE

Office space under construction with city views located in Linopetra area with easy access to the highway. The total covered area is 650 sq. m and it occupies the whole floor. It can be separated into 4 separate offices or with an open-plan layout plus a covered veranda. There are provisions for the kitchen and 2 WC for each office. The office is available unfurnished, with a central air conditioning system, raised floor, double-glazed windows and 23 parking places.

Delivery: September 2024