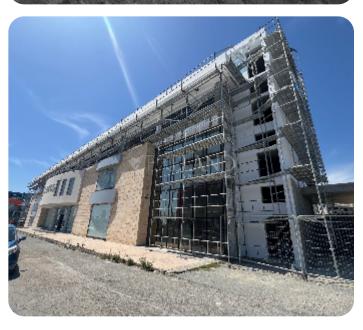

□ Under Construction

**ASKING PRICE:** 

 $\leq 26,000$ / month +VAT

Limassol, Linopetra

VIEW ON THE WEBSITE

Office space under construction with city views located in Linopetra area with easy access to the highway. The total covered area is 650 sq. m and it occupies the whole floor. It can be separated into 4 separate offices or with an open-plan layout plus a covered veranda. There are provisions for the kitchen and 2 WC for each office. The office is available unfurnished, with a central air conditioning system, raised floor, double-glazed windows and 23 parking places.

Delivery: September 2024