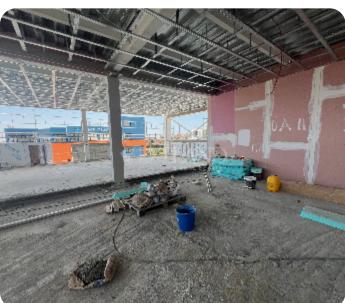

□ Under Construction

**ASKING PRICE:** 

 $\leq 26,000$ / month +VAT

Limassol, Linopetra

VIEW ON THE WEBSITE

Office space under construction with city views located in Linopetra area with easy access to the highway. The total covered area is 650 sq. m and it occupies the whole floor. It can be separated into 4 separate offices or with an open-plan layout plus a covered veranda. There are provisions for the kitchen and 2 WC for each office. The office is available unfurnished, with a central air conditioning system, raised floor, double-glazed windows and 23 parking places.

Delivery: September 2024