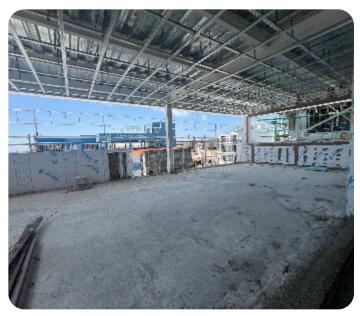

□ Under Construction

**ASKING PRICE:** 

 $\leq 26,000$ / month +VAT

Limassol, Linopetra

VIEW ON THE WEBSITE

Office space under construction with city views located in Linopetra area with easy access to the highway. The total covered area is 650 sq. m and it occupies the whole floor. It can be separated into 4 separate offices or with an open-plan layout plus a covered veranda. There are provisions for the kitchen and 2 WC for each office. The office is available unfurnished, with a central air conditioning system, raised floor, double-glazed windows and 23 parking places.

Delivery: September 2024