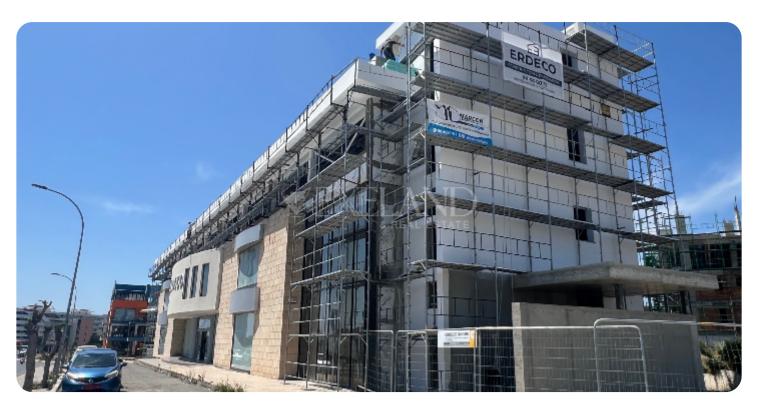

# Office in Linopetra

Ref. No 1549

♣ Office

88 Whole Floor Office

⊕ 8 WCs

[] 650m<sup>2</sup> covered

\$\rightarrow\$ 2nd floor (out of 2)

☐ 23 parkings

□ Under Construction

**ASKING PRICE:** 

 $\leq 26,000$ / month +VAT

Limassol, Linopetra

VIEW ON THE WEBSITE

Office space under construction with city views located in Linopetra area with easy access to the highway. The total covered area is 650 sq. m and it occupies the whole floor. It can be separated into 4 separate offices or with an open-plan layout plus a covered veranda. There are provisions for the kitchen and 2 WC for each office. The office is available unfurnished, with a central air conditioning system, raised floor, double-glazed windows and 23 parking places.