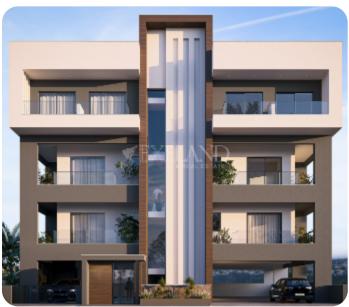

# **Apartment in Germasogeia**

Ref. No 1547

Apartment

**88** Standard Apartment

□ 2 bedrooms

2 bathrooms

② 2 WCs

刀 85m² internal

□ 22m² veranda

114m² total

\$\rightarrow\$ 2nd floor (out of 3)

ASKING PRICE:

€ 375,000+VAT

Limassol, Potamos Germasogeias

VIEW ON THE WEBSITE

Two-bedroom modern apartment located in the prestigious Germasogeia area.

The apartment consists of an open-plan kitchen connected to the living and dining room area, two bedrooms (one of which is master bedroom with en-suite shower) and main bathroom. From the living room, there is access to a spacious and cozy veranda.

The covered area is 85 sq.m and covered veranda is 22 sq.m and total area is 114.23 sq.m.

Delivery date: December 2025