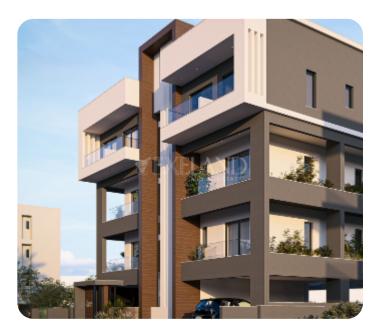

# **Apartment in Germasogeia**

Ref. No 1547

Apartment

**88** Standard Apartment

□ 2 bedrooms

2 bathrooms

② 2 WCs

刀 85m² internal

□ 22m² veranda

114m² total

\$\rightarrow\$ 2nd floor (out of 3)

ASKING PRICE:

€ 375,000+VAT

Limassol, Potamos Germasogeias

VIEW ON THE WEBSITE

Two-bedroom modern apartment located in the prestigious Germasogeia area.

The apartment consists of an open-plan kitchen connected to the living and dining room area, two bedrooms (one of which is master bedroom with en-suite shower) and main bathroom. From the living room, there is access to a spacious and cozy veranda.

The covered area is 85 sq.m and covered veranda is 22 sq.m and total area is 114.23 sq.m.

Delivery date: December 2025