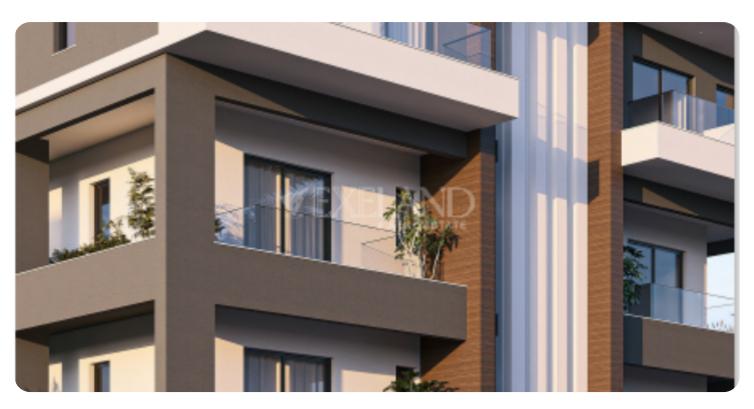

# **Apartment in Germasogeia**

Ref. No 1547

Apartment

**88** Standard Apartment

□ 2 bedrooms

2 bathrooms

② 2 WCs

刀 85m² internal

□ 22m² veranda

114m² total

\$\rightarrow\$ 2nd floor (out of 3)

ASKING PRICE:

€ 375,000+VAT

Limassol, Potamos Germasogeias

VIEW ON THE WEBSITE

Two-bedroom modern apartment located in the prestigious Germasogeia area.

The apartment consists of an open-plan kitchen connected to the living and dining room area, two bedrooms (one of which is master bedroom with en-suite shower) and main bathroom. From the living room, there is access to a spacious and cozy veranda.

The covered area is 85 sq.m and covered veranda is 22 sq.m and total area is 114.23 sq.m.

Delivery date: December 2025

#### **Additional Features**

Modern design: ✓ Landscaped garden: ✓

Garden: ✓ Balcony: ✓

Store Room: ✓ Guest WC: ✓

Abuts Green Area: ✓