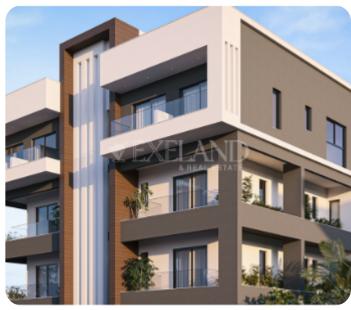

# **Apartment in Germasogeia**

Ref. No 1547

Apartment

**88** Standard Apartment

□ 2 bedrooms

2 bathrooms

② 2 WCs

刀 85m² internal

□ 22m² veranda

114m² total

\$\rightarrow\$ 2nd floor (out of 3)

ASKING PRICE:

€ 375,000+VAT

Limassol, Potamos Germasogeias

VIEW ON THE WEBSITE

Two-bedroom modern apartment located in the prestigious Germasogeia area.

The apartment consists of an open-plan kitchen connected to the living and dining room area, two bedrooms (one of which is master bedroom with en-suite shower) and main bathroom. From the living room, there is access to a spacious and cozy veranda.

The covered area is 85 sq.m and covered veranda is 22 sq.m and total area is 114.23 sq.m.

Delivery date: December 2025