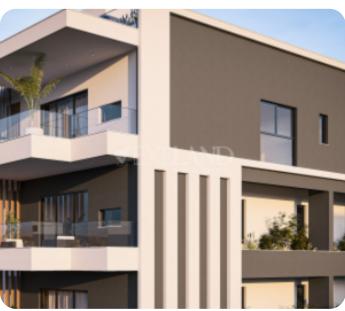

#### **Additional Features**

Modern design: ✓ Landscaped garden: ✓

Garden: ✓ Balcony: ✓

Store Room: ✓ Guest WC: ✓

Abuts Green Area: ✓

## **Specifications**

High ceilings: ✓ Double Glazing: ✓

Built in Cabinets: ✓ Open Plan Kitchen: ✓

Fully Fitted Kitchen: ✓ Thermal insulation: ✓

Pressurized Water System: ✓ Solar Panels for Hot Water: ✓

Solar Heating: ✓