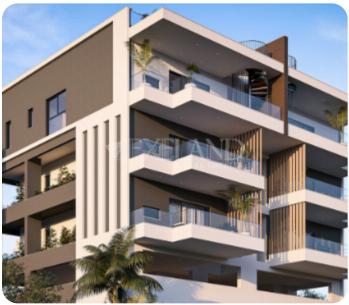

# **Apartment in Germasogeia**

Ref. No 1547

Apartment

**88** Standard Apartment

□ 2 bedrooms

2 bathrooms

② 2 WCs

刀 85m² internal

□ 22m² veranda

114m² total

\$\rightarrow\$ 2nd floor (out of 3)

ASKING PRICE:

€ 375,000+VAT

Limassol, Potamos Germasogeias

VIEW ON THE WEBSITE

Two-bedroom modern apartment located in the prestigious Germasogeia area.

The apartment consists of an open-plan kitchen connected to the living and dining room area, two bedrooms (one of which is master bedroom with en-suite shower) and main bathroom. From the living room, there is access to a spacious and cozy veranda.

The covered area is 85 sq.m and covered veranda is 22 sq.m and total area is 114.23 sq.m.

Delivery date: December 2025