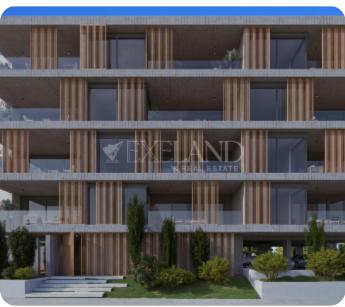

# **Apartment in Linopetra**

Ref. No 1546

Apartment

**88** Standard Apartment

□ 2 bedrooms

2 bathrooms

② 2 WCs

■ 19m² veranda

106m² total

\$\rightarrow\$ 1st floor (out of 4)

1 parking

巴 Off-plan

PRICE RANGE:

€ 435,000

€ 540,000

Limassol, Agios Athanasios

#### **Additional Features**

Modern design: ✓ Landscaped garden: ✓

Garden: ✓ Security System: ✓

Balcony: ✓ Store Room: ✓

Outdoor shower: 
En Suite Shower:

Abuts Green Area: ✓