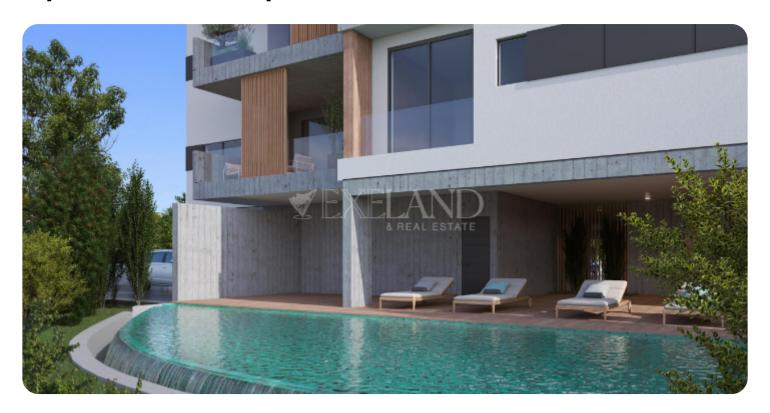

VIEW ON THE WEBSITE

Two-bedroom modern apartment located in the Kolonakiou area, close to all amenities and the beach.

The apartment consists of an open-plan kitchen connected to the living and dining room area, two bedrooms (one of which is with en-suite shower) and a maid bathroom. There is a cozy veranda that can be accessed from the living area.

The covered area is 87 sq.m and the covered veranda is 19 sq.m.

The complex has a communal swimming pool, parking space, and a storeroom. (Completion July 2026).

Monitored Gate Access: ✓

CCTV: ✓

Common Swimming Pool: ✓

Quiet Area: ✓

Easy access to main roads: ✓

### Views

Side Sea View: ✓

Mountain View: ✓

Pool View: ✓

Garden View: ✓

Valley View: ✓