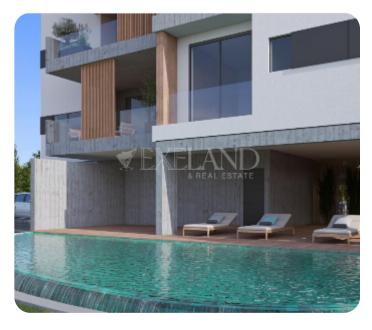

VIEW ON THE WEBSITE

Two-bedroom modern apartment located in the Kolonakiou area, close to all amenities and the beach.

The apartment consists of an open-plan kitchen connected to the living and dining room area, two bedrooms (one of which is with en-suite shower) and a maid bathroom. There is a cozy veranda that can be accessed from the living area.

The covered area is 87 sq.m and the covered veranda is 19 sq.m.

The complex has a communal swimming pool, parking space, and a storeroom. (Completion July 2026).

Monitored Gate Access: ✓

CCTV: ✓

Common Swimming Pool: ✓

Quiet Area: ✓

Easy access to main roads: ✓

### Views

Side Sea View: ✓

Mountain View: ✓

Pool View: ✓

Garden View: ✓

Valley View: ✓