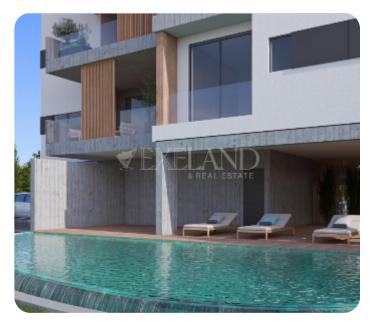

The covered area is 51 sq.m and the covered veranda is 10 sq.m.

The complex has a communal swimming pool, parking space, and a storeroom. (Completion July 2026).

Monitored Gate Access: ✓

CCTV: ✓

Common Swimming Pool: ✓

Quiet Area: ✓

Easy access to main roads: ✓