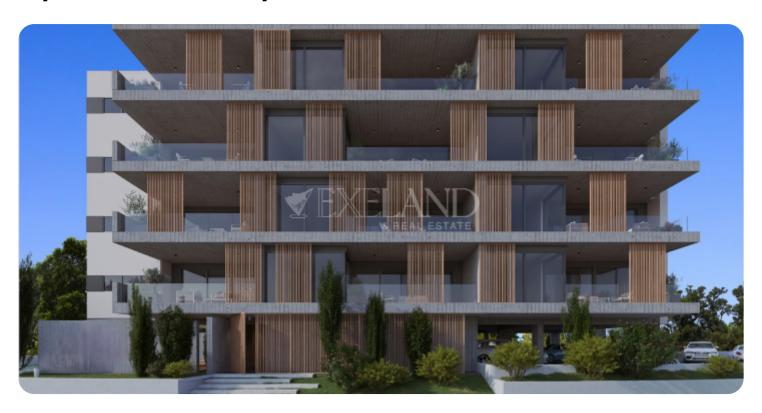

VIEW ON THE WEBSITE

One-bedroom modern apartment located in the Kolonakiou area, close to all amenities and the beach.

The apartment consist of an open-plan kitchen connected to the living and dining room area, bedroom, and bathroom. There is a cozy veranda that can be accessed from the living area.

The covered area is 51 sq.m and the covered veranda is 10 sq.m.

The complex has a communal swimming pool, parking space, and a storeroom. (Completion July 2026).