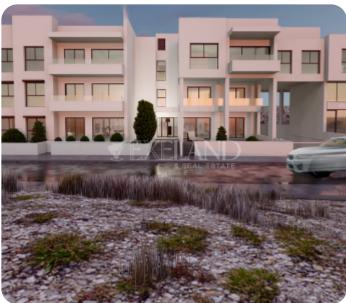

# **Apartment in Kolossi**

Ref. No 1541

Apartment

**%** Standard Apartment

□ 2 bedrooms

2 bathrooms

② 2 WCs

刀 80m² internal

□ 24m² veranda

☐ 104m² total

\$\rightarrow\$ 1st floor (out of 2)

☐ 1 parking

PRICE RANGE:

€ 236,000

€ 289,900

Limassol, Kolossi

VIEW ON THE WEBSITE

Modern two-bedroom apartment located in Kolossi area, close to amenities.

The apartment consists of an open-plan kitchen connected to the living and dining room area, two bedrooms (one of which has an en-suite shower), and guest WC with shower.