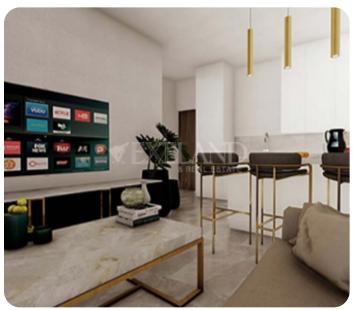

VIEW ON THE WEBSITE

Modern two-bedroom apartment located in Kolossi area, close to amenities.

The apartment consists of an open-plan kitchen connected to the living and dining room area, two bedrooms (one of which has an en-suite shower), and guest WC with shower.

There is access to a spacious and cozy veranda from the living room.

The covered area is 80 sq.m and the covered veranda is 24 sq.m.

Delivery: July 2024

.

#### **Main Features**

Furniture: Unfurnished Construction type: Concrete

Construction year: 2024 Floor type: Tiles

Proximity: Suburbs Kitchen type: Open Plan

Covered Parking: ✓