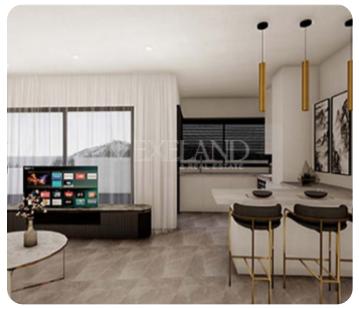

VIEW ON THE WEBSITE

Modern two-bedroom apartment located in Kolossi area, close to amenities.

The apartment consists of an open-plan kitchen connected to the living and dining room area, two bedrooms (one of which has an en-suite shower), and guest WC with shower.

There is access to a spacious and cozy veranda from the living room.

The covered area is 80 sq.m and the covered veranda is 24 sq.m.

Delivery: July 2024

.

#### **Main Features**

Furniture: Unfurnished Construction type: Concrete

Construction year: 2024 Floor type: Tiles

Proximity: Suburbs Kitchen type: Open Plan

Covered Parking: ✓