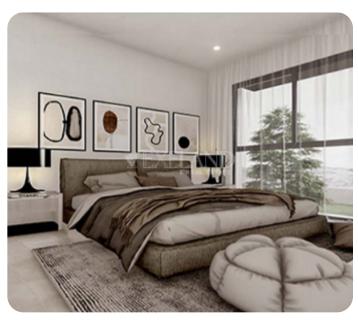

VIEW ON THE WEBSITE

Modern two-bedroom apartment located in Kolossi area, close to amenities.

The apartment consists of an open-plan kitchen connected to the living and dining room area, two bedrooms (one of which has an en-suite shower), and guest WC with shower.

### **Additional Features**

Modern design: ✓ Landscaped garden: ✓

Garden: ✓ Smart Home: ✓

Balcony: ✓ Store Room: ✓

Guest WC: ✓ En Suite Shower: ✓