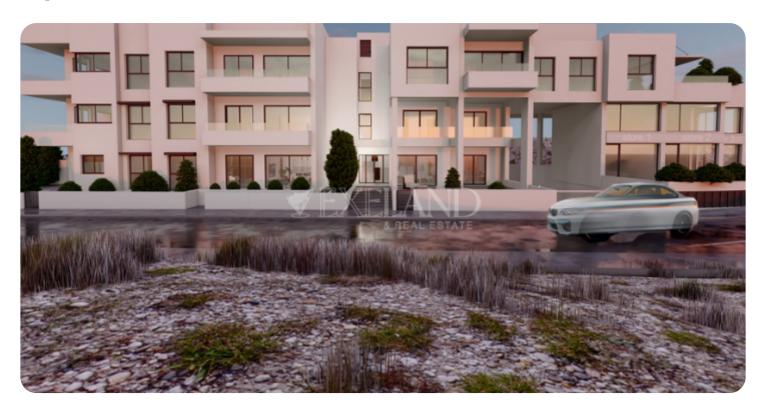

# **Apartment in Kolossi**

Ref. No 1541

Apartment

**%** Standard Apartment

□ 2 bedrooms

2 bathrooms

② 2 WCs

刀 80m² internal

□ 24m² veranda

☐ 104m² total

\$\rightarrow\$ 1st floor (out of 2)

☐ 1 parking

PRICE RANGE:

€ 236,000

€ 289,900

Limassol, Kolossi

VIEW ON THE WEBSITE

Modern two-bedroom apartment located in Kolossi area, close to amenities.

The apartment consists of an open-plan kitchen connected to the living and dining room area, two bedrooms (one of which has an en-suite shower), and guest WC with shower.

There is access to a spacious and cozy veranda from the living room.

The covered area is 80 sq.m and the covered veranda is 24 sq.m.

Delivery: July 2024

.