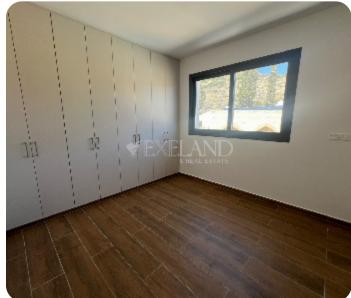

ASKING PRICE:

Limassol, Germasogeia

VIEW ON THE WEBSITE

Brand new two-bedroom apartment with a valley and mountains view located on the hill in a quiet area of Germasogeia village and with easy access to the highway. The internal covered area is 80 sq.m + 20 sq.m covered verandas. It consists of an open-plan kitchen connected with a dining and living area, two bedrooms (master bedroom en-suite with shower), a family shower and covered verandas. The property has a private roof garden of 17 sq. m with panoramic views and a BBQ area. The apartment is available unfurnished, with provision for air conditioning, double-glazed windows, safe doors, alarm system provision, intercom system and solar panels for hot water. Also there is covered parking and storage.

#### Specifications

Double Glazing: Open Plan Kitchen: Sound insulation: Hydro insulation: Solar Panels for Hot Water: Built in Cabinets: ✓ Intercom System: ✓ Thermal insulation: ✓ Pressurized Water System: ✓ Earthquake Resistant: ✓