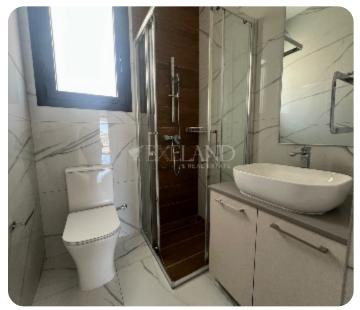

ASKING PRICE:

Limassol, Germasogeia

VIEW ON THE WEBSITE

Brand new two-bedroom apartment with a valley and mountains view located on the hill in a quiet area of Germasogeia village and with easy access to the highway. The internal covered area is 80 sq.m + 20 sq.m covered verandas. It consists of an open-plan kitchen connected with a dining and living area, two bedrooms (master bedroom en-suite with shower), a family shower and covered verandas. The property has a private roof garden of 17 sq. m with panoramic views and a BBQ area. The apartment is available unfurnished, with provision for air conditioning, double-glazed windows, safe doors, alarm system provision, intercom system and solar panels for hot water. Also there is covered parking and storage.

### **Additional Features**

| Modern design: 🗸   |
|--------------------|
| Security System: 🗸 |
| Barbeque: 🗸        |
| Pergola: 🗸         |
| Cul-de-sac: 🗸      |

Roofgarden: ✓ Balcony: ✓ Store room: ✓ En Suite Shower: ✓