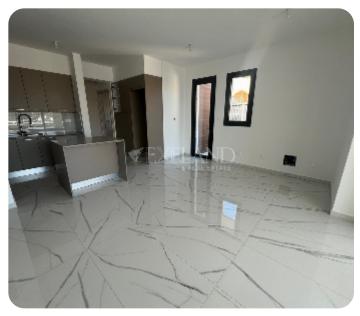

ASKING PRICE:

Limassol, Germasogeia

VIEW ON THE WEBSITE

Brand new two-bedroom apartment with a valley and mountains view located on the hill in a quiet area of Germasogeia village and with easy access to the highway. The internal covered area is 80 sq.m + 20 sq.m covered verandas. It consists of an open-plan kitchen connected with a dining and living area, two bedrooms (master bedroom en-suite with shower), a family shower and covered verandas. The property has a private roof garden of 17 sq. m with panoramic views and a BBQ area. The apartment is available unfurnished, with provision for air conditioning, double-glazed windows, safe doors, alarm system provision, intercom system and solar panels for hot water. Also there is covered parking and storage.

#### **Main Features**

Furniture: Unfurnished Construction year: 2024 Proximity: Above Highway Covered Parking: ✓ Energy efficiency: A Construction type: Concrete Floor type: Tiles Kitchen type: Open plan A/Cs: Provision