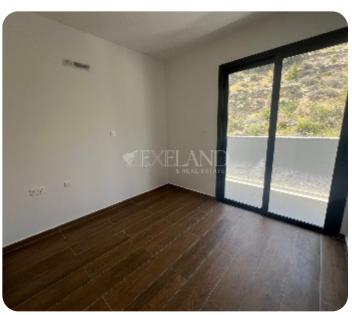

ASKING PRICE:

Limassol, Germasogeia

VIEW ON THE WEBSITE

Brand new two-bedroom apartment with a valley and mountains view located on the hill in a quiet area of Germasogeia village and with easy access to the highway. The internal covered area is 80 sq.m + 20 sq.m covered verandas. It consists of an open-plan kitchen connected with a dining and living area, two bedrooms (master bedroom en-suite with shower), a family shower and covered verandas. The property has a private roof garden of 17 sq. m with panoramic views and a BBQ area. The apartment is available unfurnished, with provision for air conditioning, double-glazed windows, safe doors, alarm system provision, intercom system and solar panels for hot water. Also there is covered parking and storage.

## Views

Panoramic View: ✓ Valley View: ✓ East Site Direction: ✓ Mountain View: ✓ Village View: ✓