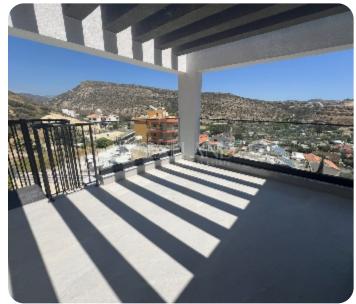

ASKING PRICE:

Limassol, Germasogeia

VIEW ON THE WEBSITE

Brand new two-bedroom apartment with a valley and mountains view located on the hill in a quiet area of Germasogeia village and with easy access to the highway. The internal covered area is 80 sq.m + 20 sq.m covered verandas. It consists of an open-plan kitchen connected with a dining and living area, two bedrooms (master bedroom en-suite with shower), a family shower and covered verandas. The property has a private roof garden of 17 sq. m with panoramic views and a BBQ area. The apartment is available unfurnished, with provision for air conditioning, double-glazed windows, safe doors, alarm system provision, intercom system and solar panels for hot water. Also there is covered parking and storage.

## Views

Panoramic View: ✓ Valley View: ✓ East Site Direction: ✓ Mountain View: ✓ Village View: ✓