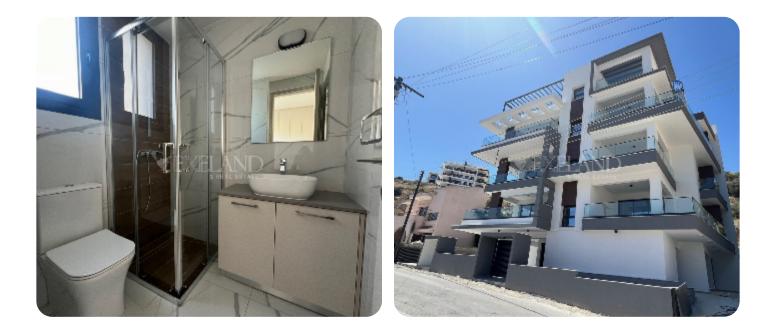

ASKING PRICE:

Limassol, Germasogeia

VIEW ON THE WEBSITE

Brand new two-bedroom apartment with a valley and mountains view located on the hill in a quiet area of Germasogeia village and with easy access to the highway. The internal covered area is 80 sq.m + 20 sq.m covered verandas. It consists of an open-plan kitchen connected with a dining and living area, two bedrooms (master bedroom en-suite with shower), a family shower and covered verandas. The property has a private roof garden of 17 sq. m with panoramic views and a BBQ area. The apartment is available unfurnished, with provision for air conditioning, double-glazed windows, safe doors, alarm system provision, intercom system and solar panels for hot water. Also there is covered parking and storage.