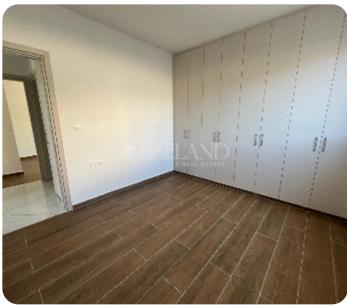

ASKING PRICE:

Limassol, Germasogeia

VIEW ON THE WEBSITE

Brand new two-bedroom apartment with a valley and mountains view located on the hill in a quiet area of Germasogeia village and with easy access to the highway. The internal covered area is 80 sq.m + 20 sq.m covered verandas. It consists of an open-plan kitchen connected with a dining and living area, two bedrooms (master bedroom en-suite with shower), a family shower and covered verandas. The property has a private roof garden of 17 sq. m with panoramic views and a BBQ area. The apartment is available unfurnished, with provision for air conditioning, double-glazed windows, safe doors, alarm system provision, intercom system and solar panels for hot water. Also there is covered parking and storage.

#### **Main Features**

Furniture: Unfurnished Construction year: 2024 Proximity: Above Highway Covered Parking: ✓ Energy efficiency: A Construction type: Concrete Floor type: Tiles Kitchen type: Open plan A/Cs: Provision