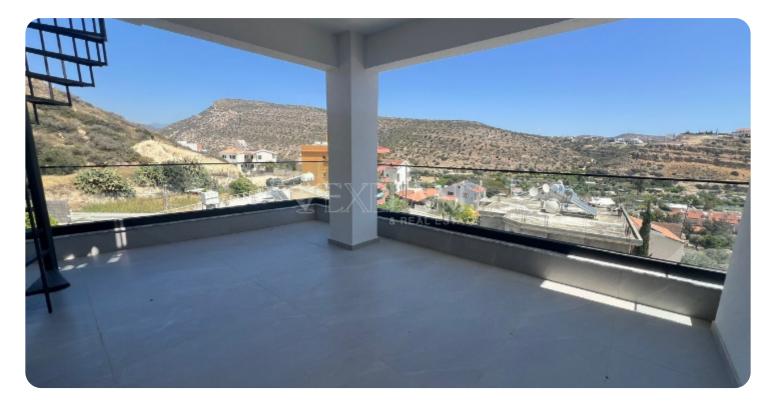

ASKING PRICE:

Limassol, Germasogeia

VIEW ON THE WEBSITE

Brand new two-bedroom apartment with a valley and mountains view located on the hill in a quiet area of Germasogeia village and with easy access to the highway. The internal covered area is 80 sq.m + 20 sq.m covered verandas. It consists of an open-plan kitchen connected with a dining and living area, two bedrooms (master bedroom en-suite with shower), a family shower and covered verandas. The property has a private roof garden of 17 sq. m with panoramic views and a BBQ area. The apartment is available unfurnished, with provision for air conditioning, double-glazed windows, safe doors, alarm system provision, intercom system and solar panels for hot water. Also there is covered parking and storage.

## Views

Panoramic View: ✓ Valley View: ✓ East Site Direction: ✓ Mountain View: ✓ Village View: ✓