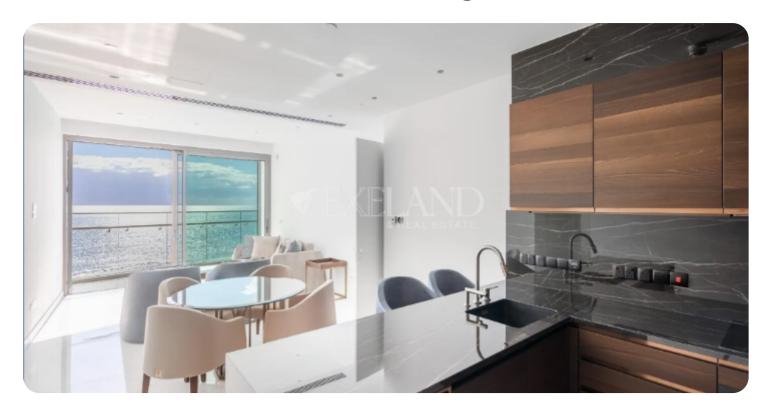

Seafront luxury two bedroom apartment located in Germasogeia area, with panoramic view within walking distance to all amenities.

The apartment consists of an open plan kitchen connected to the living and dining room and two bedrooms (one of which is a master bedroom with en-suite shower) and main bathroom.

Kitchen type: Open plan

A/Cs: VRV System