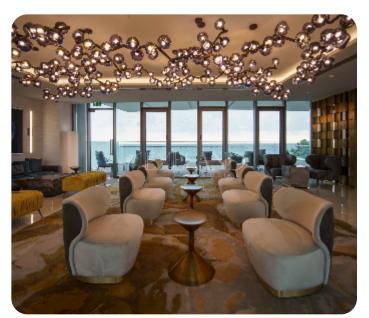

The covered area is 118 sq.m and covered veranda is 21 sq.m.

The complex offers facilities like gym, beauty salon, spa, common swimming pool, indoor heated pool and many others amenities.

Ready to move in.

Gated Complex: ✓

Electric Gates: ✓

Fire Alarm: ✓

Property Management: ✓

Cafeteria: ✓

Playroom: ✓

Indoor Pool: ✓

Spa: ✓