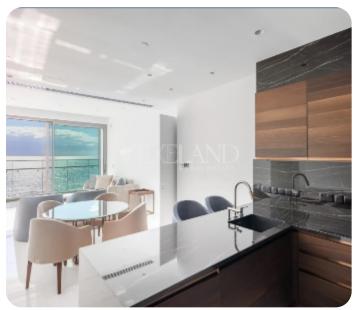

Seafront luxury two bedroom apartment located in Germasogeia area, with panoramic view within walking distance to all amenities.

The apartment consists of an open plan kitchen connected to the living and dining room and two bedrooms (one of which is a master bedroom with en-suite shower) and main bathroom.

Kitchen type: Open plan

A/Cs: VRV System