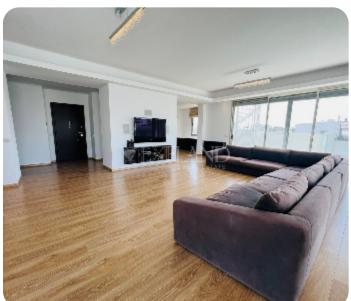

Luxury three-bedroom penthouse with nice city and mountain views located in a private residence in the city center, close to Pascal school in Agios Nicolaos area. The internal covered area is 198 sq. m + 49 sq. m covered verandas and 100 sq. m roof garden on the top. It consists of an entrance hall, a separate kitchen with a small laundry area, a spacious living room with a sitting and dining area, a guest WC, three bedrooms (master bedroom en-suite with bathroom) and a family bathroom for another two bedrooms. Upstairs is the spacious roof garden with a BBQ area, storage and provision for a pool or jacuzzi. The property is available partly furnished, with a central air conditioning system, electrical heating, a decorative fireplace, a security entrance door, double-glazed windows, a parquet floor and solar panels for hot water. Also there is a storage room and covered parking. Available with Title Deeds.