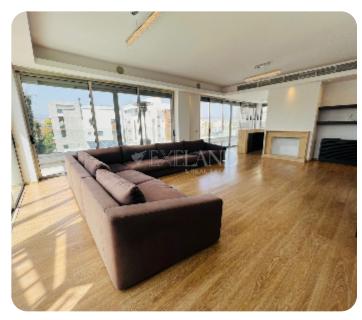

Luxury three-bedroom penthouse with nice city and mountain views located in a private residence in the city center, close to Pascal school in Agios Nicolaos area. The internal covered area is 198 sq. m + 49 sq. m covered verandas and 100 sq. m roof garden on the top. It consists of an entrance hall, a separate kitchen with a small laundry area, a spacious living room with a sitting and dining area, a guest WC, three bedrooms (master bedroom en-suite with bathroom) and a family bathroom for another two bedrooms. Upstairs is the spacious roof garden with a BBQ area, storage and provision for a pool or jacuzzi. The property is available partly furnished, with a central air conditioning system, electrical heating, a decorative fireplace, a security entrance door, double-glazed windows, a parquet floor and solar panels for hot water. Also there is a storage room and covered parking. Available with Title Deeds.