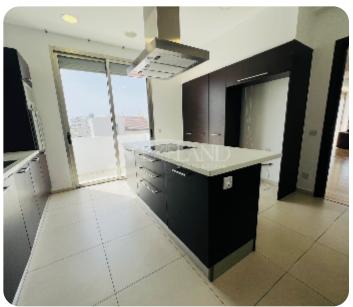

Luxury three-bedroom penthouse with nice city and mountain views located in a private residence in the city center, close to Pascal school in Agios Nicolaos area. The internal covered area is 198 sq. m + 49 sq. m covered verandas and 100 sq. m roof garden on the top. It consists of an entrance hall, a separate kitchen with a small laundry area, a spacious living room with a sitting and dining area, a guest WC, three bedrooms (master bedroom en-suite with bathroom) and a family bathroom for another two bedrooms. Upstairs is the spacious roof garden with a BBQ area, storage and provision for a pool or jacuzzi. The property is available partly furnished, with a central air conditioning system, electrical heating, a decorative fireplace, a security entrance door, double-glazed windows, a parquet floor and solar panels for hot water. Also there is a storage room and covered parking. Available with Title Deeds.

### **Main Features**

Title deed: ✓ Furniture: Semi-Furnished

Construction type: Concrete Floor type: Parquet

Proximity: City Center Kitchen type: Separated

Covered Parking: ✓ Central heating: Electrical

A/Cs: VRV System Energy efficiency: B