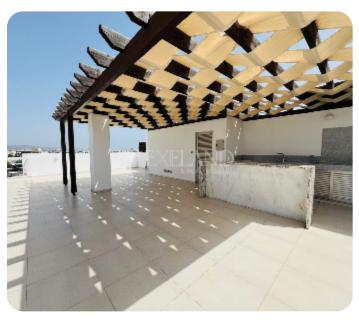

Luxury three-bedroom penthouse with nice city and mountain views located in a private residence in the city center, close to Pascal school in Agios Nicolaos area. The internal covered area is 198 sq. m + 49 sq. m covered verandas and 100 sq. m roof garden on the top. It consists of an entrance hall, a separate kitchen with a small laundry area, a spacious living room with a sitting and dining area, a guest WC, three bedrooms (master bedroom en-suite with bathroom) and a family bathroom for another two bedrooms. Upstairs is the spacious roof garden with a BBQ area, storage and provision for a pool or jacuzzi. The property is available partly furnished, with a central air conditioning system, electrical heating, a decorative fireplace, a security entrance door, double-glazed windows, a parquet floor and solar panels for hot water. Also there is a storage room and covered parking. Available with Title Deeds.

### **Additional Features**

Luxury Fittings: ✓ Roofgarden: ✓

Security System: ✓ Balcony: ✓

Barbeque: ✓ Fireplace: ✓

Laundry Room: ✓ Guest Room: ✓

Store Room: ✓ Pergola: ✓

Walk-in Closet: ✓ Separate Kitchen: ✓