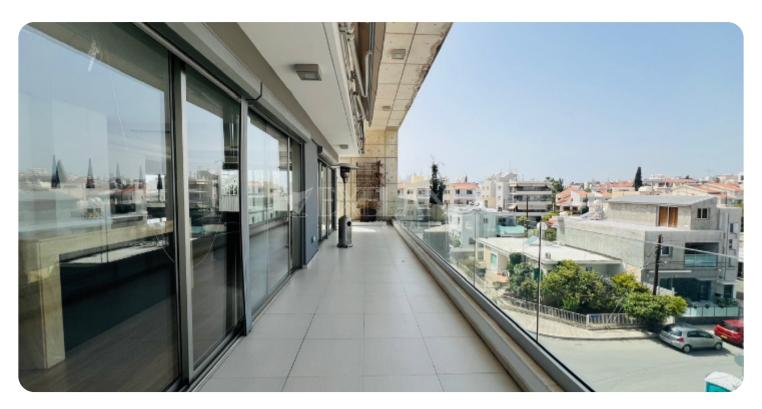

49m² veranda

\$\rightarrow\$ 3rd floor (out of 3)

☐ 1 parking

Resale

ASKING PRICE:

€ 1,500,000

Limassol, Agios Nicolaos

VIEW ON THE WEBSITE

Luxury three-bedroom penthouse with nice city and mountain views located in a private residence in the city center, close to Pascal school in Agios Nicolaos area. The internal covered area is 198 sq. m + 49 sq. m covered verandas and 100 sq. m roof garden on the top. It consists of an entrance hall, a separate kitchen with a small laundry area, a spacious living room with a sitting and dining area, a guest WC, three bedrooms (master bedroom en-suite with bathroom) and a family bathroom for another two bedrooms. Upstairs is the spacious roof garden with a BBQ area, storage and provision for a pool or jacuzzi. The property is available partly furnished, with a central air conditioning system, electrical heating, a decorative fireplace, a security entrance door, double-glazed windows, a parquet floor and solar panels for hot water. Also there is a storage room and covered parking. Available with Title Deeds.