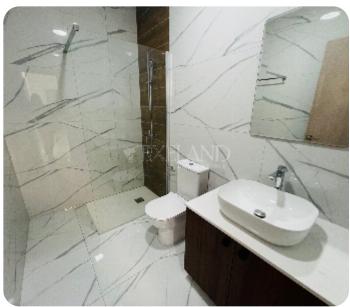

Brand new two-bedroom apartment with sea and city views located in a quiet area of Mesa Geitonia and with easy access to the highway. The internal area 82 sq. m + 21 sq. m covered veranda. It consists of an open-plan kitchen connected with a dining and living area, guest WC, two bedrooms, a family shower and a covered veranda with nice views. It is fully furnished and equipped, with air conditions, double-glazed windows, solar panels for hot water, 2 parking places (covered and uncovered) and storage.