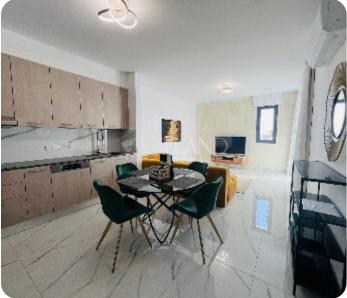

Brand new two-bedroom apartment with sea and city views located in a quiet area of Mesa Geitonia and with easy access to the highway. The internal area 82 sq. m + 21 sq. m covered veranda. It consists of an open-plan kitchen connected with a dining and living area, guest WC, two bedrooms, a family shower and a covered veranda with nice views. It is fully furnished and equipped, with air conditions, double-glazed windows, solar panels for hot water, 2 parking places (covered and uncovered) and storage.

#### **Main Features**

Furniture: Furnished Appliances: ✓

Construction type: Concrete Construction year: 2024

Floor type: Tiles Proximity: Below Highway

Kitchen type: Open Plan Covered Parking: ✓

Uncovered Parking: ✓ A/Cs: Split Units