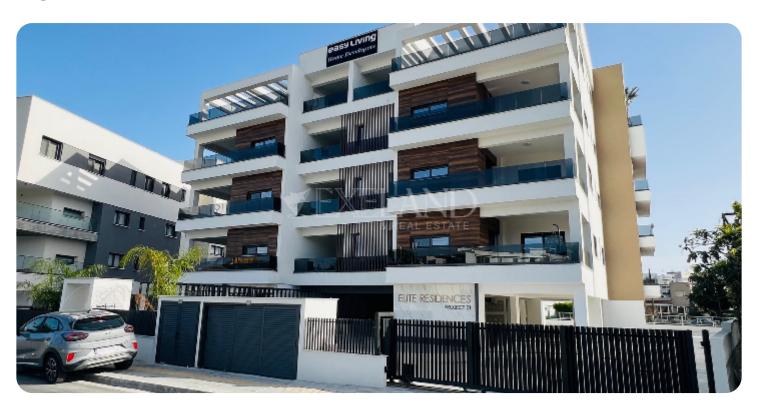

# **Apartment in Mesa Geitonia**

Ref. No 1511

Apartment

**88** Standard Apartment

□ 2 bedrooms

2 bathrooms

刃 82m² internal

[] 103m<sup>2</sup> covered

Brand new two-bedroom apartment with sea and city views located in a quiet area of Mesa Geitonia and with easy access to the highway. The internal area 82 sq. m + 21 sq. m covered veranda. It consists of an open-plan kitchen connected with a dining and living area, guest WC, two bedrooms, a family shower and a covered veranda with nice views. It is fully furnished and equipped, with air conditions, double-glazed windows, solar panels for hot water, 2 parking places (covered and uncovered) and storage.