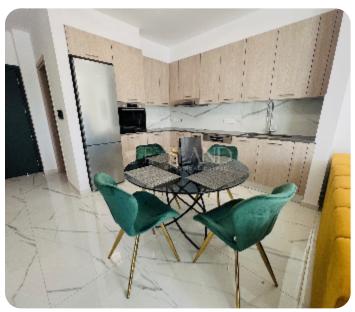

Brand new two-bedroom apartment with sea and city views located in a quiet area of Mesa Geitonia and with easy access to the highway. The internal area 82 sq. m + 21 sq. m covered veranda. It consists of an open-plan kitchen connected with a dining and living area, guest WC, two bedrooms, a family shower and a covered veranda with nice views. It is fully furnished and equipped, with air conditions, double-glazed windows, solar panels for hot water, 2 parking places (covered and uncovered) and storage.

#### **Main Features**

Furniture: Furnished Appliances: ✓

Construction type: Concrete Construction year: 2024

Floor type: Tiles Proximity: Below Highway

Kitchen type: Open Plan Covered Parking: ✓

Uncovered Parking: ✓ A/Cs: Split Units

## **Specifications**

High ceilings: ✓ Double Glazing: ✓

Built in Cabinets: ✓ Open Plan Kitchen: ✓

Fully Fitted Kitchen: ✓ Intercom System: ✓

Thermal insulation: ✓ Hydro Insulation: ✓

Pressurized Water System: ✓ Solar Panels for Hot Water: ✓