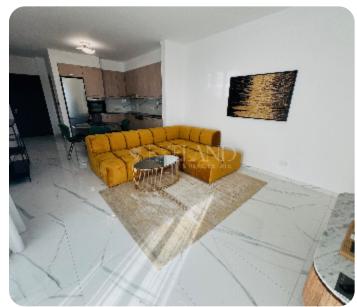

Brand new two-bedroom apartment with sea and city views located in a quiet area of Mesa Geitonia and with easy access to the highway. The internal area 82 sq. m + 21 sq. m covered veranda. It consists of an open-plan kitchen connected with a dining and living area, guest WC, two bedrooms, a family shower and a covered veranda with nice views. It is fully furnished and equipped, with air conditions, double-glazed windows, solar panels for hot water, 2 parking places (covered and uncovered) and storage.

### **Additional Features**

Luxury Fittings: ✓ Modern design: ✓

Balcony: ✓ Study / Office: ✓

Store Room: ✓ Guest WC: ✓