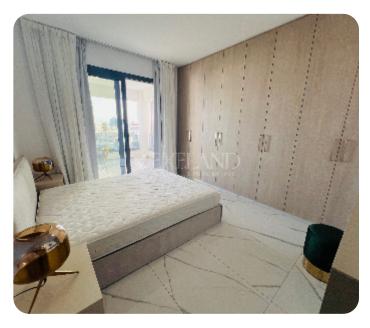

Brand new two-bedroom apartment with sea and city views located in a quiet area of Mesa Geitonia and with easy access to the highway. The internal area 82 sq. m + 21 sq. m covered veranda. It consists of an open-plan kitchen connected with a dining and living area, guest WC, two bedrooms, a family shower and a covered veranda with nice views. It is fully furnished and equipped, with air conditions, double-glazed windows, solar panels for hot water, 2 parking places (covered and uncovered) and storage.

#### **Main Features**

Furniture: Furnished Appliances: ✓

Construction type: Concrete Construction year: 2024

Floor type: Tiles Proximity: Below Highway

Kitchen type: Open Plan Covered Parking: ✓

Uncovered Parking: ✓ A/Cs: Split Units