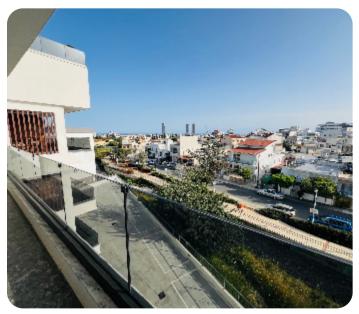

Brand new two-bedroom apartment with sea and city views located in a quiet area of Mesa Geitonia and with easy access to the highway. The internal area 82 sq. m + 21 sq. m covered veranda. It consists of an open-plan kitchen connected with a dining and living area, guest WC, two bedrooms, a family shower and a covered veranda with nice views. It is fully furnished and equipped, with air conditions, double-glazed windows, solar panels for hot water, 2 parking places (covered and uncovered) and storage.

# Views

Sea View: ✓

South Site Direction: ✓

City View: ✓