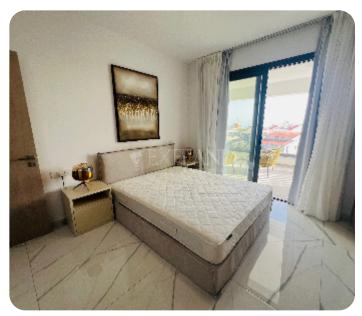

Brand new two-bedroom apartment with sea and city views located in a quiet area of Mesa Geitonia and with easy access to the highway. The internal area 82 sq. m + 21 sq. m covered veranda. It consists of an open-plan kitchen connected with a dining and living area, guest WC, two bedrooms, a family shower and a covered veranda with nice views. It is fully furnished and equipped, with air conditions, double-glazed windows, solar panels for hot water, 2 parking places (covered and uncovered) and storage.

#### **Main Features**

Furniture: Furnished Appliances: ✓

Construction type: Concrete Construction year: 2024

Floor type: Tiles Proximity: Below Highway

Kitchen type: Open Plan Covered Parking: ✓

Uncovered Parking: ✓ A/Cs: Split Units