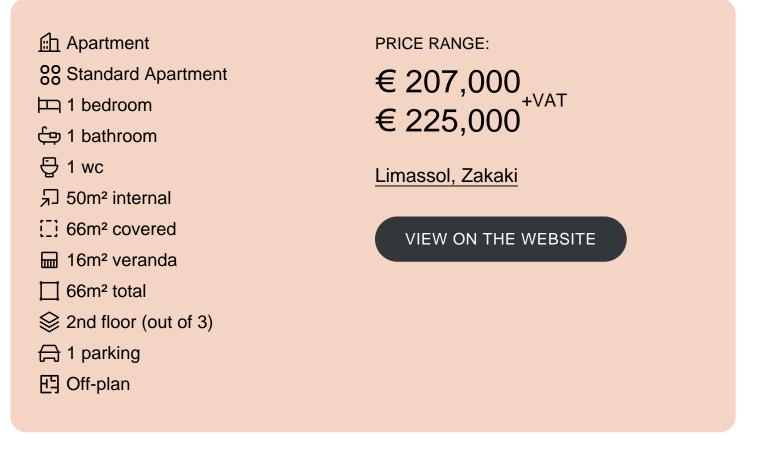

# Apartment in Zakaki

Ref. No 1499

Beautiful one-bedroom apartment located in Zakaki area, is an upscale neighborhood near Limassol's city center, close to all amenities and the beach.

The apartment consists of an open-plan kitchen connected to the living and dining room area, one bedroom and main bathroom. From the living room, there is access to a spacious and cozy veranda. The covered area is 50 sq.m and the covered veranda is 16 sq.m.