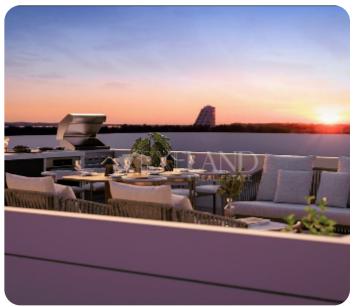

# Apartment in Zakaki

Ref. No 1499

Beautiful one-bedroom apartment located in Zakaki area, is an upscale neighborhood near Limassol's city center, close to all amenities and the beach.

The apartment consists of an open-plan kitchen connected to the living and dining room area, one bedroom and main bathroom. From the living room, there is access to a spacious and cozy veranda. The covered area is 50 sq.m and the covered veranda is 16 sq.m.

## Views

Garden View: ✓ Valley View: ✓ City View: ✓ Pool View: ✓

Landscaped garden:  $\checkmark$ 

Outdoor shower:  $\checkmark$ 

Balcony: 🗸