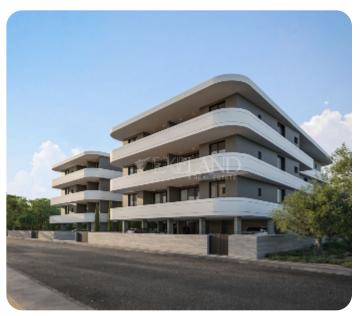

# Apartment in Zakaki

Ref. No 1499

Beautiful one-bedroom apartment located in Zakaki area, is an upscale neighborhood near Limassol's city center, close to all amenities and the beach.

The apartment consists of an open-plan kitchen connected to the living and dining room area, one bedroom and main bathroom. From the living room, there is access to a spacious and cozy veranda. The covered area is 50 sq.m and the covered veranda is 16 sq.m.