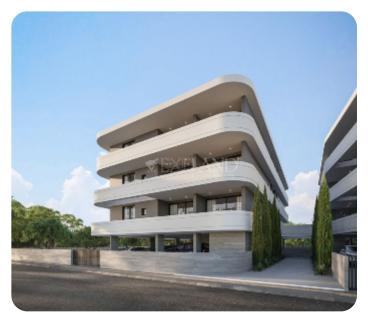

# Apartment in Zakaki

Ref. No 1499

Beautiful one-bedroom apartment located in Zakaki area, is an upscale neighborhood near Limassol's city center, close to all amenities and the beach.

The apartment consists of an open-plan kitchen connected to the living and dining room area, one bedroom and main bathroom. From the living room, there is access to a spacious and cozy veranda. The covered area is 50 sq.m and the covered veranda is 16 sq.m.

The complex has a communal pool and gym. Delivery: 30 April 2026