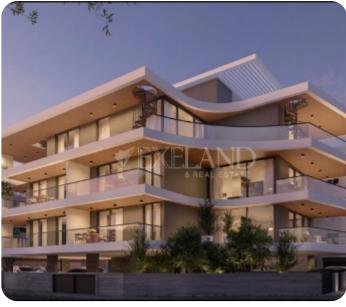

Limassol, Chalkoutsa

VIEW ON THE WEBSITE

Modern five bedroom apartment located in Chalkoutsa area of Limassol. (On the third floor of the building there are 3 two bedroom apartments that can be converted into 5-bedroom luxury and spacious penthouse).

The apartment consists of an open-plan kitchen connected to the living and dining room area, five bedrooms (three are with en-suite showers) and main bathroom. From the living room there is an access to a spacious and cozy veranda. Upstairs there is a roof garden with BBQ area jacuzzi, storage room and guest WC. The covered area is 242 sq.m, the covered veranda is 55 sq.m and roof garden is 171 sq.m. Delivery: December 2025