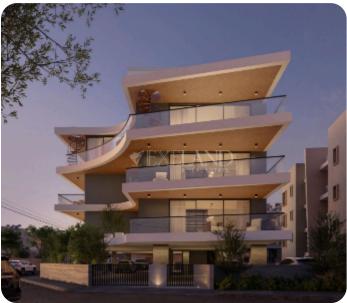

Limassol, Chalkoutsa

VIEW ON THE WEBSITE

Modern five bedroom apartment located in Chalkoutsa area of Limassol. (On the third floor of the building there are 3 two bedroom apartments that can be converted into 5-bedroom luxury and spacious penthouse).

The apartment consists of an open-plan kitchen connected to the living and dining room area, five bedrooms (three are with en-suite showers) and main bathroom. From the living room there is an access to a spacious and cozy veranda. Upstairs there is a roof garden with BBQ area jacuzzi, storage room and guest WC. The covered area is 242 sq.m, the covered veranda is 55 sq.m and roof garden is 171 sq.m. Delivery: December 2025