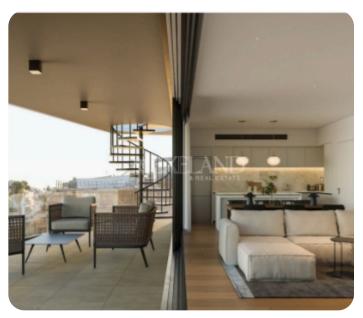

The apartment consists of an open-plan kitchen connected to the living and dining room area, five bedrooms (three are with en-suite showers) and main bathroom. From the living room there is an access to a spacious and cozy veranda. Upstairs there is a roof garden with BBQ area jacuzzi, storage room and guest WC. The covered area is 242 sq.m, the covered veranda is 55 sq.m and roof garden is 171 sq.m. Delivery: December 2025

### **Additional Features**

Modern design: ✓

Garden: ✓

Balcony: ✓

Study / Office: 🗸

Maids room: ✓

Pergola: ✓

En Suite Shower: ✓