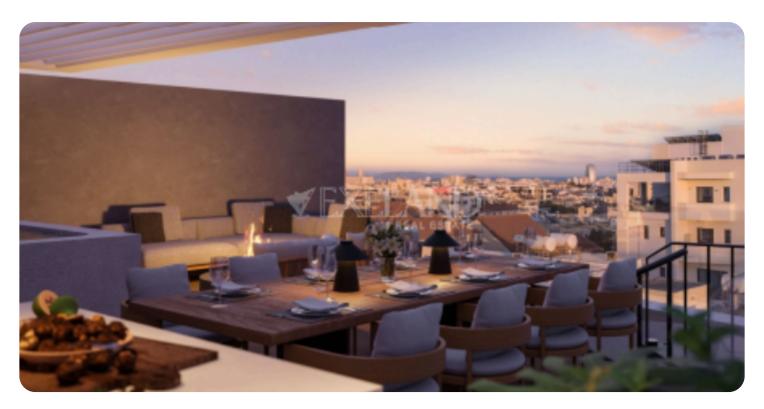

The apartment consists of an open-plan kitchen connected to the living and dining room area, five bedrooms (three are with en-suite showers) and main bathroom. From the living room there is an access to a spacious and cozy veranda. Upstairs there is a roof garden with BBQ area jacuzzi, storage room and guest WC. The covered area is 242 sq.m, the covered veranda is 55 sq.m and roof garden is 171 sq.m. Delivery: December 2025

### **Additional Features**

Modern design: ✓

Garden: ✓

Balcony: ✓

Study / Office: 🗸

Maids room: ✓

Pergola: ✓

En Suite Shower: ✓

Landscaped garden: <

Roofgarden: ✓

Barbeque: ✓

Guest room: ✓

Store room: ✓

Guest WC: ✓

# Views

Side Sea View: ✓

Garden View: ✓

Valley View: ✓

Panoramic View: 🗸

City View: 🗸