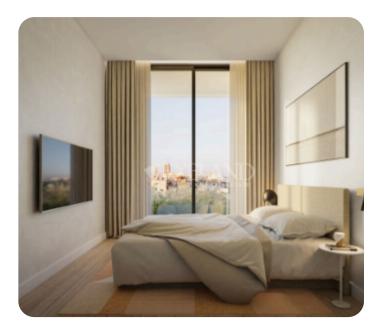

The apartment consists of an open-plan kitchen connected to the living and dining room area, five bedrooms (three are with en-suite showers) and main bathroom. From the living room there is an access to a spacious and cozy veranda. Upstairs there is a roof garden with BBQ area jacuzzi, storage room and guest WC. The covered area is 242 sq.m, the covered veranda is 55 sq.m and roof garden is 171 sq.m. Delivery: December 2025