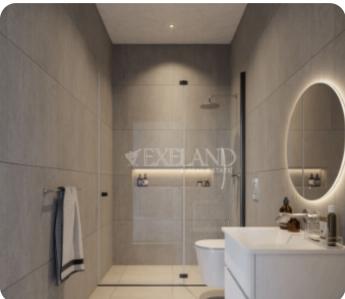

The apartment consists of an open-plan kitchen connected to the living and dining room area, five bedrooms (three are with en-suite showers) and main bathroom. From the living room there is an access to a spacious and cozy veranda. Upstairs there is a roof garden with BBQ area jacuzzi, storage room and guest WC. The covered area is 242 sq.m, the covered veranda is 55 sq.m and roof garden is 171 sq.m. Delivery: December 2025