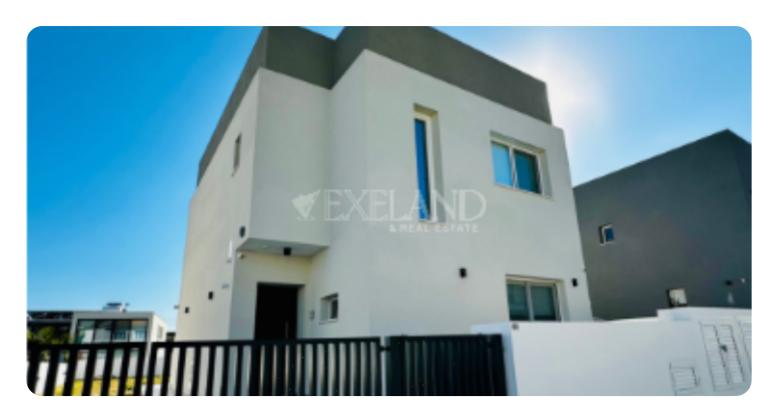

# **House in Pareklisia**

Ref. No 1484

House
Control

**ASKING PRICE:** 

€ 480,000+VAT

Limassol, Parekklisia

VIEW ON THE WEBSITE

Modern three bedroom typical houses located in Pareklisia area, which offers a perfect balance between serene countryside living and easy access to the vibrant city life of Limassol.

All houses consist of two floors. On the ground floor there is a open plan kitchen connecting with living and dining rooms, guest WC and specious verandas.

On the first floor there are 3 bedrooms (one which is en-suite master bedroom) and main bathroom.

The internal area is 138 sq.m. and plots start from 430 sq.m till 462 sq.m.

Villa has optional swimming pool.

(This house is a part of gated complex and plot size is a subject to availability).