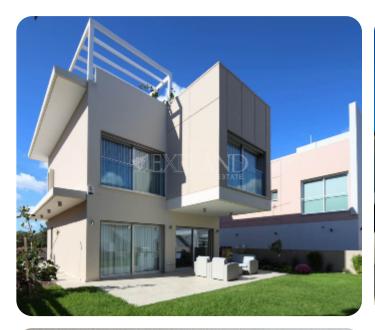

All houses consist of two floors. On the ground floor there is a open plan kitchen connecting with living and dining rooms, guest WC and specious verandas.

On the first floor there are 3 bedrooms (one which is en-suite master bedroom) and main bathroom.

## **Additional Features**

Modern design: ✓ Landscaped garden: ✓

Garden: ✓ Balcony: ✓

Laundry room: ✓ Guest WC: ✓

En Suite Shower: ✓ Garage: ✓

Abuts Green Area: ✓