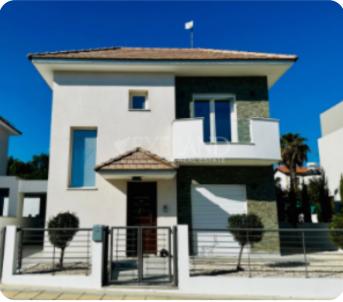

# **House in Pareklisia**

Ref. No 1484

House
Control

**ASKING PRICE:** 

€ 480,000+VAT

Limassol, Parekklisia

VIEW ON THE WEBSITE

Modern three bedroom typical houses located in Pareklisia area, which offers a perfect balance between serene countryside living and easy access to the vibrant city life of Limassol.

The internal area is 138 sq.m. and plots start from 430 sq.m till 462 sq.m.

Villa has optional swimming pool.

(This house is a part of gated complex and plot size is a subject to availability).