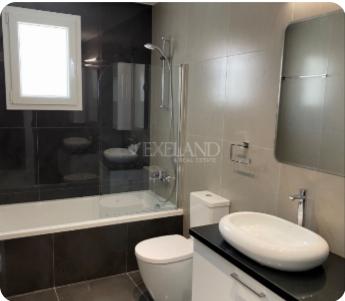

All houses consist of two floors. On the ground floor there is a open plan kitchen connecting with living and dining rooms, guest WC and specious verandas.

On the first floor there are 3 bedrooms (one which is en-suite master bedroom) and main bathroom.

## **Specifications**

High ceilings: ✓ Double Glazing: ✓

Built in Cabinets: ✓ Open Plan Kitchen: ✓

Fully Fitted Kitchen: ✓ Electrical Shutters: ✓

Pressurized Water System: ✓ Solar Panels for Hot Water: ✓