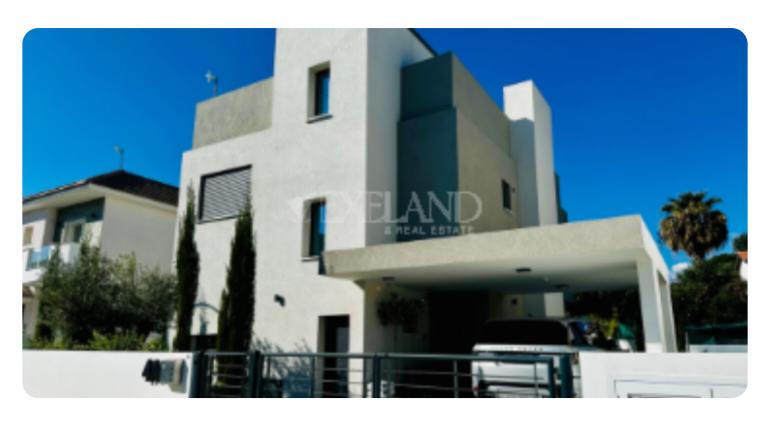

# House in Pareklisia

Ref. No 1483

House
Comparison Detached
Det

**ASKING PRICE:** 

€ 455,000+VAT

Limassol, Parekklisia

VIEW ON THE WEBSITE

Modern three bedroom typical houses located in Pareklisia area, which offers a perfect balance between serene countryside living and easy access to the vibrant city life of Limassol.

All houses consist of two floors. On the ground floor there is a open plan kitchen connecting with living and dining rooms, guest WC and specious verandas.

On the first floor there are 3 bedrooms (one which is en-suite master bedroom) and main bathroom.

The internal area is 130 sq.m. and plots start from 430 sq.m till 462 sq.m.

Villa has optional swimming pool.

(This house is a part of gated complex and plot size is a subject to availability)