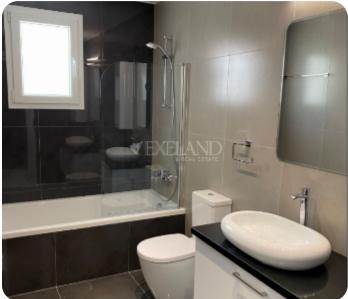

All houses consist of two floors. On the ground floor there is a open plan kitchen connecting with living and dining rooms, guest WC and specious verandas.

On the first floor there are 3 bedrooms (one which is en-suite master bedroom) and main bathroom.

## **Specifications**

High ceilings: ✓ Double Glazing: ✓

Built in Cabinets: ✓ Open Plan Kitchen: ✓

Fully Fitted Kitchen: ✓ Electrical Shutters: ✓

Pressurized Water System: ✓ Solar Panels for Hot Water: ✓