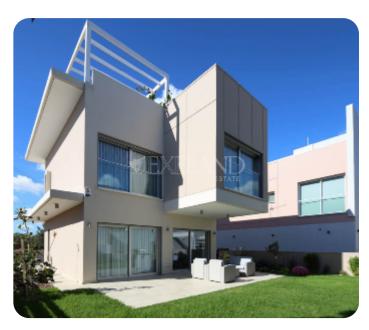

# House in Pareklisia

Ref. No 1483

House
Comparison Detached
Det

**ASKING PRICE:** 

€ 455,000+VAT

Limassol, Parekklisia

VIEW ON THE WEBSITE

Modern three bedroom typical houses located in Pareklisia area, which offers a perfect balance between serene countryside living and easy access to the vibrant city life of Limassol.

All houses consist of two floors. On the ground floor there is a open plan kitchen connecting with living and dining rooms, guest WC and specious verandas.

On the first floor there are 3 bedrooms (one which is en-suite master bedroom) and main bathroom.

The internal area is 130 sq.m. and plots start from 430 sq.m till 462 sq.m.

Villa has optional swimming pool.

(This house is a part of gated complex and plot size is a subject to availability)