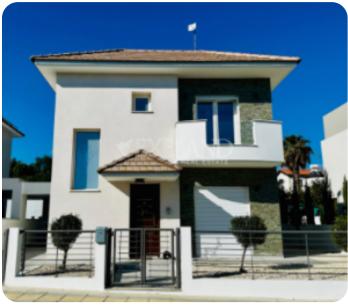

# House in Pareklisia

Ref. No 1483

House
Comparison Detached
Det

**ASKING PRICE:** 

€ 455,000+VAT

Limassol, Parekklisia

VIEW ON THE WEBSITE

Modern three bedroom typical houses located in Pareklisia area, which offers a perfect balance between serene countryside living and easy access to the vibrant city life of Limassol.

All houses consist of two floors. On the ground floor there is a open plan kitchen connecting with living and dining rooms, guest WC and specious verandas.

On the first floor there are 3 bedrooms (one which is en-suite master bedroom) and main bathroom.

The internal area is 130 sq.m. and plots start from 430 sq.m till 462 sq.m.

Villa has optional swimming pool.

(This house is a part of gated complex and plot size is a subject to availability)