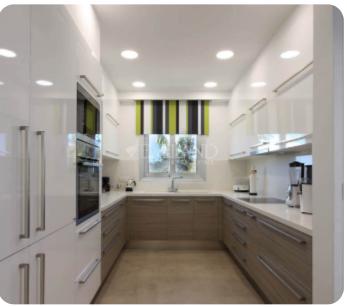

All houses consist of two floors. On the ground floor there is a open plan kitchen connecting with living and dining rooms, guest WC and specious verandas.

On the first floor there are 3 bedrooms (one which is en-suite master bedroom) and main bathroom.

## **Specifications**

High ceilings: ✓ Double Glazing: ✓

Built in Cabinets: ✓ Open Plan Kitchen: ✓

Fully Fitted Kitchen: ✓ Electrical Shutters: ✓

Pressurized Water System: ✓ Solar Panels for Hot Water: ✓