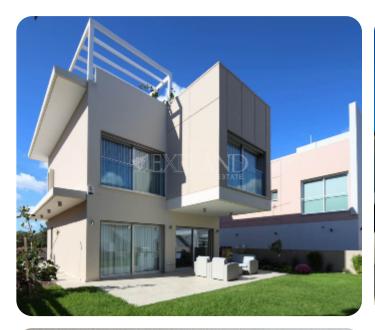

All houses consist of two floors. On the ground floor there is a open plan kitchen connecting with living and dining rooms, guest WC and specious verandas.

On the first floor there are 3 bedrooms (one which is en-suite master bedroom), main bathroom and uncovered veranda.

## **Additional Features**

Modern design: ✓ Landscaped garden: ✓

Garden: ✓ Balcony: ✓

Laundry room: ✓ Guest WC: ✓

En Suite Shower: ✓ Garage: ✓

Abuts Green Area: ✓