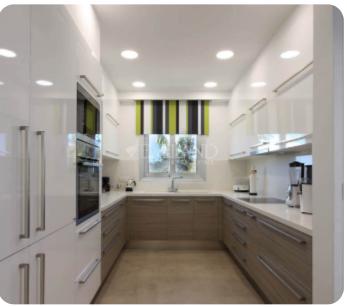

All houses consist of two floors. On the ground floor there is a open plan kitchen connecting with living and dining rooms, guest WC and specious verandas.

On the first floor there are 3 bedrooms (one which is en-suite master bedroom), main bathroom and uncovered veranda.

### **Main Features**

Furniture: Unfurnished Construction type: Concrete

Construction year: 2026 Floor type: Tiles

Proximity: Villages Kitchen type: Open plan

Covered Parking: ✓ Central heating: Electrical

## **Specifications**

High ceilings: ✓ Double Glazing: ✓

Built in Cabinets: ✓ Open Plan Kitchen: ✓

Fully Fitted Kitchen: ✓ Electrical Shutters: ✓

Pressurized Water System: ✓ Solar Panels for Hot Water: ✓