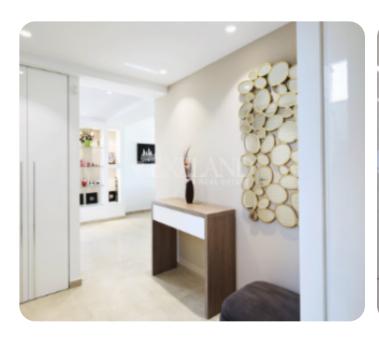

## **Additional Features**

Modern design: ✓ Landscaped garden: ✓

Garden: ✓ Balcony: ✓

Laundry room: ✓ Guest WC: ✓

En Suite Shower: ✓ Garage: ✓

Abuts Green Area: ✓

## **Specifications**

High ceilings: ✓ Double Glazing: ✓

Built in Cabinets: ✓ Open Plan Kitchen: ✓

Fully Fitted Kitchen: ✓ Electrical Shutters: ✓

Pressurized Water System: ✓ Solar Panels for Hot Water: ✓