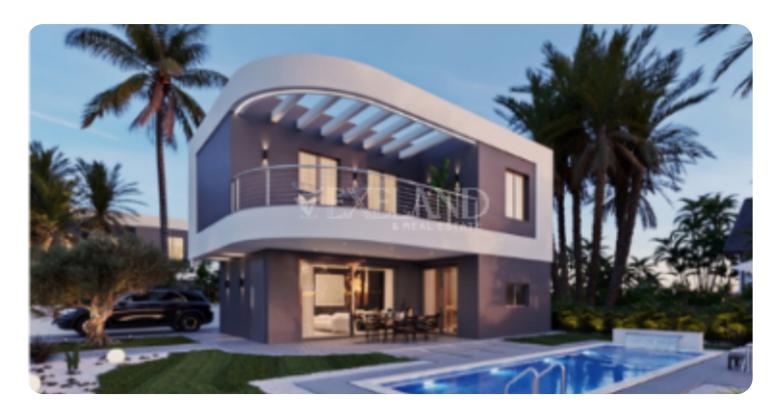

Solution

House

Solution

**ASKING PRICE:** 

€ 455,000+VAT

Limassol, Parekklisia

VIEW ON THE WEBSITE

Modern three bedroom typical houses located in Pareklisia area, which offers a perfect balance between serene countryside living and easy access to the vibrant city life of Limassol.

All houses consist of two floors. On the ground floor there is a open plan kitchen connecting with living and dining rooms, guest WC and specious verandas.

On the first floor there are 3 bedrooms (one which is en-suite master bedroom), main bathroom and uncovered veranda.

The internal area is 129 sq.m. and plots start from 430 sq.m till 461 sq.m.

Villa has optional swimming pool.

(This house is a part of gated complex and plot size is a subject to availability)