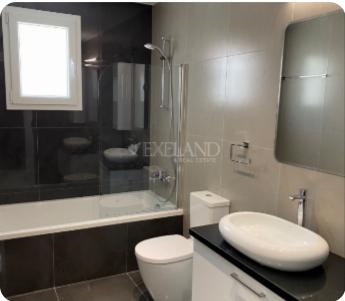

All houses consist of two floors. On the ground floor there is a open plan kitchen connecting with living and dining rooms, guest WC and specious verandas.

On the first floor there are 3 bedrooms (one which is en-suite master bedroom), main bathroom and uncovered veranda.

### **Main Features**

Furniture: Unfurnished Construction type: Concrete

Construction year: 2026 Floor type: Tiles

Proximity: Villages Kitchen type: Open plan

Covered Parking: ✓ Central heating: Electrical

## **Additional Features**

Modern design: ✓ Landscaped garden: ✓

Garden: ✓ Balcony: ✓

Laundry room: ✓ Guest WC: ✓

En Suite Shower: ✓ Garage: ✓

Abuts Green Area: ✓

## **Specifications**

High ceilings: ✓ Double Glazing: ✓

Built in Cabinets: ✓ Open Plan Kitchen: ✓

Fully Fitted Kitchen: ✓ Electrical Shutters: ✓

Pressurized Water System: ✓ Solar Panels for Hot Water: ✓