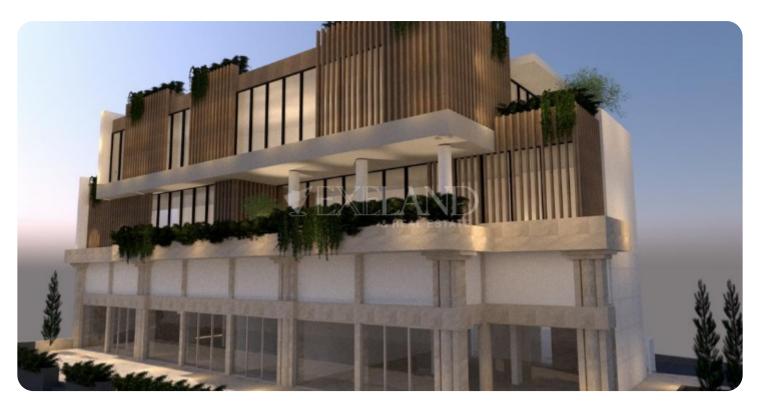

Limassol, Germasogeia

VIEW ON THE WEBSITE

Brand new office floor located on Kolonakiou street in Germasogeia area, close to all the amenities. The internal floor area is 262 sq. m + 70 sq. m covered verandas and it consists of 2 offices (131 sq. m each office).

Each office has an open-plan area, separate kitchen, server room, 3 WCs and a covered terrace with a sea view. It is available with a central VRV air conditioning system, suspended ceiling, provision for access control panel and double-glazed windows. Each office has 2 underground parking in the basement + private parking behind the building for an extra charge.