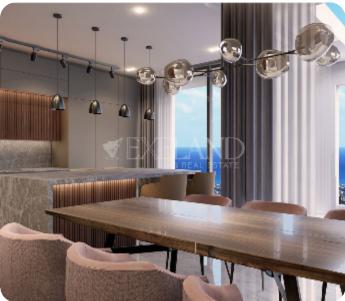

Beautiful three bedroom apartment located near the city center, close to all amenities.

The apartment consists of an open-plan kitchen connected to the living and dining room, three bedrooms (one of which is with en suite shower) and main bathroom.

From the living room there is access to a spacious and comfortable veranda. Upstairs there is a private roof garden with WC and shower.

The interior area 114 sq.m. and the covered veranda is 41 sq.m.