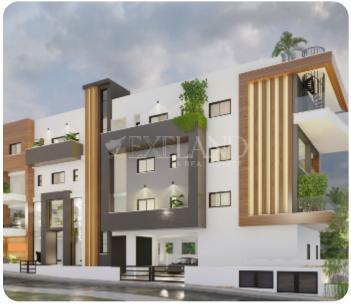

# **Apartment in Panthea**

Ref. No 1451

Apartment

88 Penthouse

☐ 3 bedrooms

☼ 3 bathrooms

4 wcs

刀 114m² internal

41m² veranda

☐ 155m² total

☐ 2 parkings

□ Under construction

ASKING PRICE:

€ 980,000+VAT

Limassol, Panthea

VIEW ON THE WEBSITE

From the living room there is access to a spacious and comfortable veranda. Upstairs there is a private roof garden with WC and shower.

The interior area 114 sq.m. and the covered veranda is 41 sq.m.