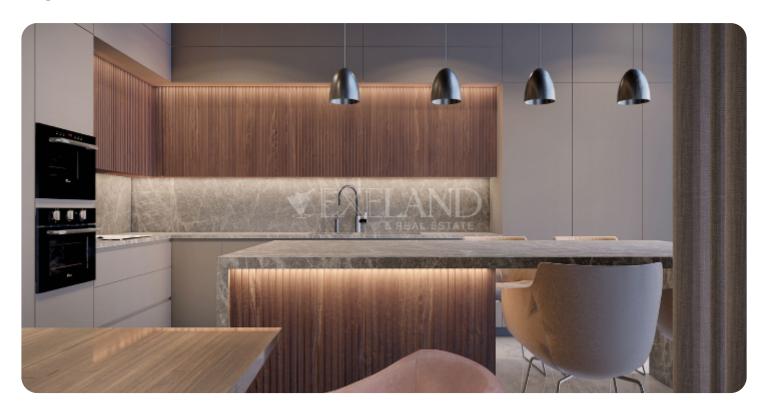

Beautiful three bedroom apartment located near the city center, close to all amenities.

The apartment consists of an open-plan kitchen connected to the living and dining room, three bedrooms (one of which is with en suite shower) and main bathroom.

From the living room there is access to a spacious and comfortable veranda. Upstairs there is a private roof garden with WC and shower.

The interior area 114 sq.m. and the covered veranda is 41 sq.m.

#### **Main Features**

Furniture: Unfurnished Construction type: Concrete

Construction year: 2025 Floor type: Tiles

Proximity: Above Highway Kitchen type: Open plan

Covered Parking: 

Underfloor heating: Water