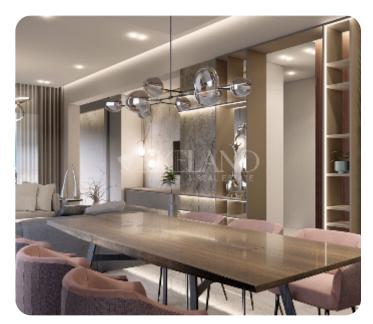

Beautiful three bedroom apartment located near the city center, close to all amenities.

The apartment consists of an open-plan kitchen connected to the living and dining room, three bedrooms (one of which is with en suite shower) and main bathroom.

From the living room there is access to a spacious and comfortable veranda. Upstairs there is a private roof garden with WC and shower.

The interior area 114 sq.m. and the covered veranda is 41 sq.m.