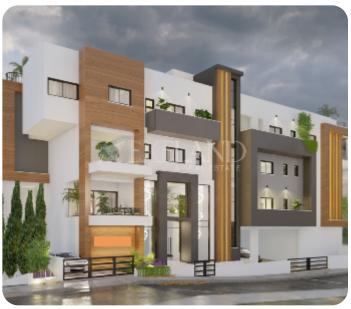

# **Apartment in Panthea**

Ref. No 1451

Apartment

88 Penthouse

☐ 3 bedrooms

☼ 3 bathrooms

4 wcs

刀 114m² internal

41m² veranda

☐ 155m² total

☐ 2 parkings

□ Under construction

ASKING PRICE:

€ 980,000+VAT

Limassol, Panthea

VIEW ON THE WEBSITE

From the living room there is access to a spacious and comfortable veranda. Upstairs there is a private roof garden with WC and shower.

The interior area 114 sq.m. and the covered veranda is 41 sq.m.