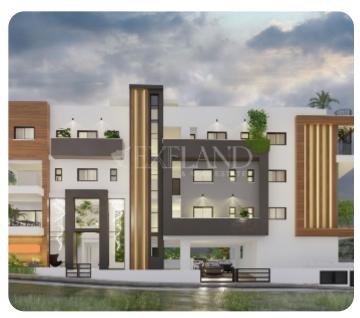

# **Apartment in Panthea**

Ref. No 1451

Apartment

88 Penthouse

☐ 3 bedrooms

☼ 3 bathrooms

4 wcs

刀 114m² internal

41m² veranda

☐ 155m² total

☐ 2 parkings

□ Under construction

ASKING PRICE:

€ 980,000+VAT

Limassol, Panthea

VIEW ON THE WEBSITE

From the living room there is access to a spacious and comfortable veranda. Upstairs there is a private roof garden with WC and shower.

The interior area 114 sq.m. and the covered veranda is 41 sq.m.