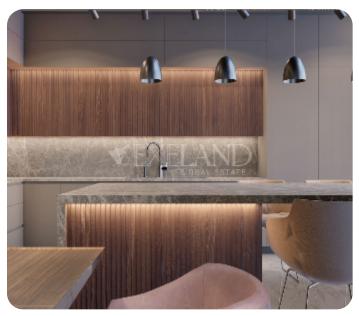

Beautiful three bedroom apartment located near the city center, close to all amenities.

The apartment consists of an open-plan kitchen connected to the living and dining room, three bedrooms (one of which is with en suite shower) and main bathroom.

#### **Main Features**

Furniture: Unfurnished Construction type: Concrete

Construction year: 2025 Floor type: Tiles

Proximity: Above Highway Kitchen type: Open plan

Covered Parking: 

Underfloor heating: Water