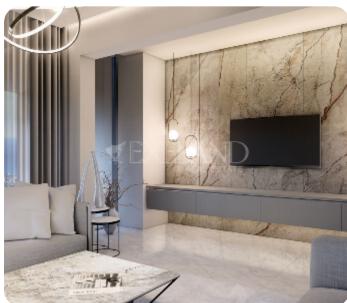

Beautiful three bedroom apartment located near the city center, close to all amenities.

The apartment consists of an open-plan kitchen connected to the living and dining room, three bedrooms (one of which is with en suite shower) and main bathroom.

From the living room there is access to a spacious and comfortable veranda. Upstairs there is a private roof garden with WC and shower.

The interior area 114 sq.m. and the covered veranda is 41 sq.m.

#### **Main Features**

Furniture: Unfurnished Construction type: Concrete

Construction year: 2025 Floor type: Tiles

Proximity: Above Highway Kitchen type: Open plan

Covered Parking: 

Underfloor heating: Water

## **Additional Features**

Luxury Fittings: ✓ Modern design: ✓

Landscaped garden: ✓ Garden: ✓

Roofgarden: ✓ Smart Home: ✓

Balcony: ✓ Barbeque: ✓

Store room: ✓ Pergola: ✓

Guest WC: ✓ En Suite Shower: ✓

Abuts Green Area: ✓