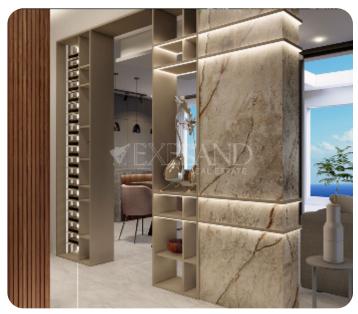

Beautiful three bedroom apartment located near the city center, close to all amenities.

The apartment consists of an open-plan kitchen connected to the living and dining room, three bedrooms (one of which is with en suite shower) and main bathroom.

## **Additional Features**

Luxury Fittings: ✓ Modern design: ✓

Landscaped garden: ✓ Garden: ✓

Roofgarden: ✓ Smart Home: ✓

Balcony: ✓ Barbeque: ✓

Store room: ✓ Pergola: ✓

Guest WC: ✓ En Suite Shower: ✓

Abuts Green Area: ✓