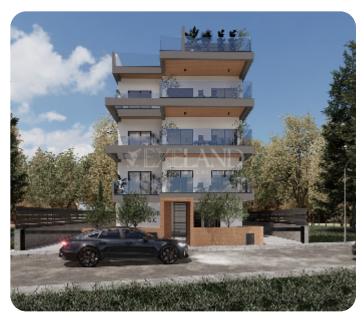

# **Apartment in Agios Athanasios**

Ref. No 1446

Apartment

**%** Standard Apartment

□ 2 bedrooms

2 bathrooms

3 wcs

刀 75m² internal

[] 90m<sup>2</sup> covered

☐ 15m² veranda

103m² total

\$\rightarrow\$ 1st floor (out of 3)

巴 Off-plan

PRICE RANGE:

€ 330,000<sub>+VAT</sub>

€ 350,000

Limassol, Agios Athanasios

VIEW ON THE WEBSITE

Two-bedroom modern apartment located in Agios Athanasios area, in a prime and luxurious area.

The apartment consist of an open-plan kitchen connected to the living and dining room area, two bedroom (one of which is with en-suite shower) and family bathroom. From the living and kitchen room you may get to a spacious and cozy veranda.