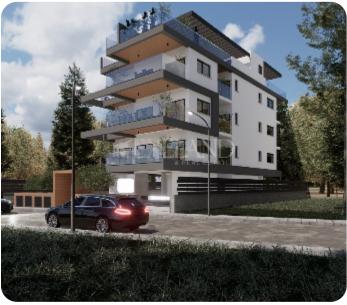

# **Apartment in Agios Athanasios**

Ref. No 1446

Apartment

**%** Standard Apartment

□ 2 bedrooms

2 bathrooms

3 wcs

刀 75m² internal

[] 90m<sup>2</sup> covered

☐ 15m² veranda

103m² total

\$\rightarrow\$ 1st floor (out of 3)

巴 Off-plan

PRICE RANGE:

€ 330,000<sub>+VAT</sub>

€ 350,000

Limassol, Agios Athanasios

VIEW ON THE WEBSITE

Two-bedroom modern apartment located in Agios Athanasios area, in a prime and luxurious area.

The apartment consist of an open-plan kitchen connected to the living and dining room area, two bedroom (one of which is with en-suite shower) and family bathroom. From the living and kitchen room you may get to a spacious and cozy veranda.