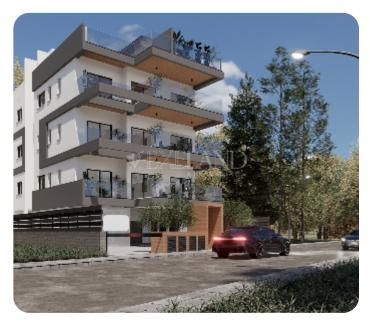

# **Apartment in Agios Athanasios**

Ref. No 1446

Apartment

**%** Standard Apartment

□ 2 bedrooms

2 bathrooms

3 wcs

刀 75m² internal

[] 90m<sup>2</sup> covered

☐ 15m² veranda

103m² total

\$\rightarrow\$ 1st floor (out of 3)

巴 Off-plan

PRICE RANGE:

€ 330,000<sub>+VAT</sub>

€ 350,000

Limassol, Agios Athanasios

VIEW ON THE WEBSITE

Two-bedroom modern apartment located in Agios Athanasios area, in a prime and luxurious area.

The apartment consist of an open-plan kitchen connected to the living and dining room area, two bedroom (one of which is with en-suite shower) and family bathroom. From the living and kitchen room you may get to a spacious and cozy veranda.