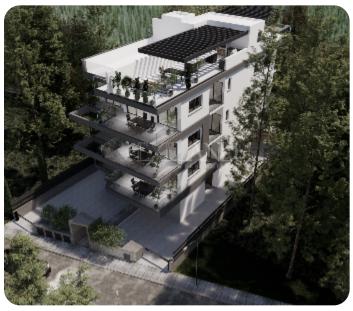

Limassol, Agios Athanasios

VIEW ON THE WEBSITE

Two-bedroom modern apartment located in Agios Athanasios area, in a prime and luxurious area.

The apartment consist of an open-plan kitchen connected to the living and dining room area, two bedroom (one of which is with en-suite shower) and family bathroom. From the living and kitchen room you may get to a spacious and cozy veranda.

The internal area or apartment is 75 sq.m and covered veranda is 15 sq.m. Complex is within 22 month ready to be delivered from construction start date.