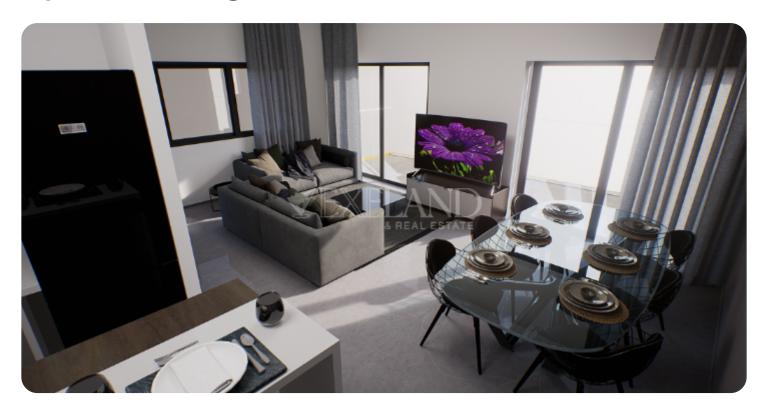

Limassol, Agios Athanasios

VIEW ON THE WEBSITE

Two-bedroom modern apartment located in Agios Athanasios area, in a prime and luxurious area.

The apartment consist of an open-plan kitchen connected to the living and dining room area, two bedroom (one of which is with en-suite shower) and family bathroom. From the living and kitchen room you may get to a spacious and cozy veranda.

The internal area or apartment is 75 sq.m and covered veranda is 15 sq.m. Complex is within 22 month ready to be delivered from construction start date.