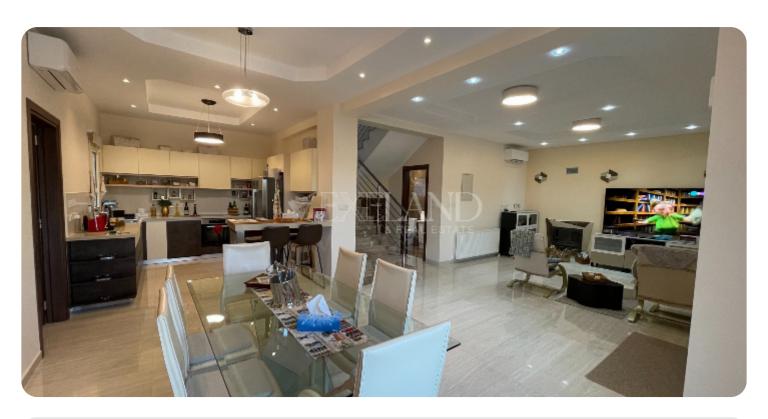

☐ 1 parking

ASKING PRICE:

€ 605,000

 $\in 3,100 / month$ 

Limassol, Moni

VIEW ON THE WEBSITE

This cozy 3+1-bedroom villa is situated in the very quiet Moni village, on the outskirts of Limassol perfectly located to help you enjoy an atmosphere of security and silence. The beach is just 10 mins drive away. The covered area is 205 sq.m, the plot size is 645sq.m. It consists of 3+1 bedrooms, 2 bathrooms (1 en-suite), guest WC, storage room, laundry area, spacious living room with the fireplace is connected to the open plan modern kitchen, and 2 large balconies (not covered). The villa is fully furnished and equipped, airconditioning in all rooms (Mitsubishi heavy Industries - one compressor, 5 indoor units), Five Sony LCD/LED TVs (75", 70", 3x40"), central heating (kerosene), aluminium double glazing, thermal doors and windows, satellite TV, connected Telephone, Internet, Wi-Fi, water pressure system, solar panels for hot water, provision for security video monitor system. Outside there is a private pool with an outdoor shower and restroom, BBQ area, garden with automatic irrigation system, and 2 parking places. Title deeds are available.