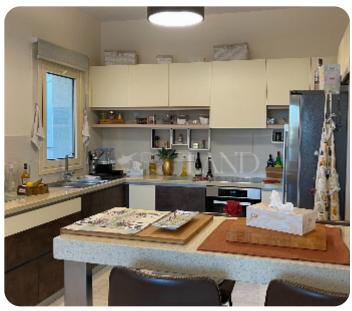

☐ 1 parking

ASKING PRICE:

€ 605,000

 $\in 3,100 / month$ 

Limassol, Moni

VIEW ON THE WEBSITE

This cozy 3+1-bedroom villa is situated in the very quiet Moni village, on the outskirts of Limassol perfectly located to help you enjoy an atmosphere of security and silence. The beach is just 10 mins drive away. The covered area is 205 sq.m, the plot size is 645sq.m. It consists of 3+1 bedrooms, 2 bathrooms (1 en-suite), guest WC, storage room, laundry area, spacious living room with the fireplace is connected to the open plan modern kitchen, and 2 large balconies (not covered). The villa is fully furnished and equipped, airconditioning in all rooms (Mitsubishi heavy Industries - one compressor, 5 indoor units), Five Sony LCD/LED TVs (75", 70", 3x40"), central heating (kerosene), aluminium double glazing, thermal doors and windows, satellite TV, connected Telephone, Internet, Wi-Fi, water pressure system, solar panels for hot water, provision for security video monitor system. Outside there is a private pool with an outdoor shower and restroom, BBQ area, garden with automatic irrigation system, and 2 parking places. Title deeds are available.

# **Specifications**

Double Glazing: ✓

Fully Fitted Kitchen: ✓

Pressurized Water System: ✓

Open Plan Kitchen: 🗸

Mosquito Nets: ✓

Solar Panels for Hot Water: ✓