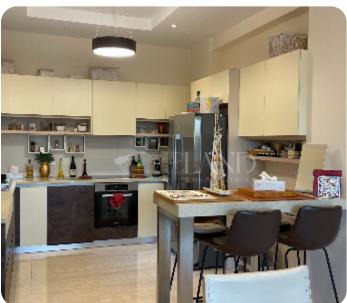

☐ 1 parking

ASKING PRICE:

€ 605,000

 $\in 3,100 / month$ 

Limassol, Moni

VIEW ON THE WEBSITE

This cozy 3+1-bedroom villa is situated in the very quiet Moni village, on the outskirts of Limassol perfectly located to help you enjoy an atmosphere of security and silence. The beach is just 10 mins drive away. The covered area is 205 sq.m, the plot size is 645sq.m. It consists of 3+1 bedrooms, 2 bathrooms (1 en-suite), guest WC, storage room, laundry area, spacious living room with the fireplace is connected to the open plan modern kitchen, and 2 large balconies (not covered). The villa is fully furnished and equipped, airconditioning in all rooms (Mitsubishi heavy Industries - one compressor, 5 indoor units), Five Sony LCD/LED TVs (75", 70", 3x40"), central heating (kerosene), aluminium double glazing, thermal doors and windows, satellite TV, connected Telephone, Internet, Wi-Fi, water pressure system, solar panels for hot water, provision for security video monitor system. Outside there is a private pool with an outdoor shower and restroom, BBQ area, garden with automatic irrigation system, and 2 parking places. Title deeds are available.

#### **Main Features**

Title deed: ✓ Furniture: Furnished

Construction year: 2020 Proximity: Villages

Kitchen type: Open plan Uncovered Parking: ✓

Central heating: Diesel A/Cs: Split Units

Energy efficiency: B