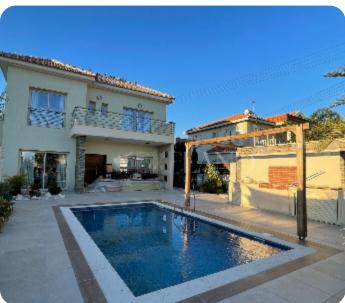

☐ 1 parking

ASKING PRICE:

€ 605,000

 $\in 3,100 / month$ 

Limassol, Moni

VIEW ON THE WEBSITE

This cozy 3+1-bedroom villa is situated in the very quiet Moni village, on the outskirts of Limassol perfectly located to help you enjoy an atmosphere of security and silence. The beach is just 10 mins drive away. The covered area is 205 sq.m, the plot size is 645sq.m. It consists of 3+1 bedrooms, 2 bathrooms (1 en-suite), guest WC, storage room, laundry area, spacious living room with the fireplace is connected to the open plan modern kitchen, and 2 large balconies (not covered). The villa is fully furnished and equipped, airconditioning in all rooms (Mitsubishi heavy Industries - one compressor, 5 indoor units), Five Sony LCD/LED TVs (75", 70", 3x40"), central heating (kerosene), aluminium double glazing, thermal doors and windows, satellite TV, connected Telephone, Internet, Wi-Fi, water pressure system, solar panels for hot water, provision for security video monitor system. Outside there is a private pool with an outdoor shower and restroom, BBQ area, garden with automatic irrigation system, and 2 parking places. Title deeds are available.

## **Facilities**

CCTV: ✓

Private Swimming Pool: ✓

Easy access to highway: ✓

Irrigation System: 🗸

Quiet area: ✓

Easy access to main roads: ✓