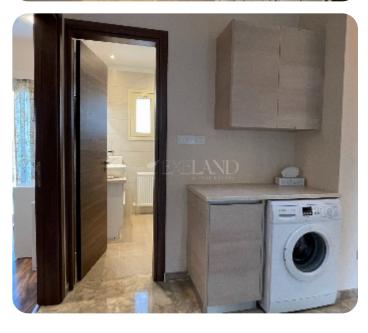

☐ 1 parking

ASKING PRICE:

€ 605,000

 $\in 3,100 / month$ 

Limassol, Moni

VIEW ON THE WEBSITE

This cozy 3+1-bedroom villa is situated in the very quiet Moni village, on the outskirts of Limassol perfectly located to help you enjoy an atmosphere of security and silence. The beach is just 10 mins drive away. The covered area is 205 sq.m, the plot size is 645sq.m. It consists of 3+1 bedrooms, 2 bathrooms (1 en-suite), guest WC, storage room, laundry area, spacious living room with the fireplace is connected to the open plan modern kitchen, and 2 large balconies (not covered). The villa is fully furnished and equipped, airconditioning in all rooms (Mitsubishi heavy Industries - one compressor, 5 indoor units), Five Sony LCD/LED TVs (75", 70", 3x40"), central heating (kerosene), aluminium double glazing, thermal doors and windows, satellite TV, connected Telephone, Internet, Wi-Fi, water pressure system, solar panels for hot water, provision for security video monitor system. Outside there is a private pool with an outdoor shower and restroom, BBQ area, garden with automatic irrigation system, and 2 parking places. Title deeds are available.

### **Additional Features**

Modern design: ✓ Landscaped garden: ✓

Garden: ✓ Wifi: ✓

Balcony: ✓ Barbeque: ✓

Fireplace: ✓ Laundry room: ✓

Store room: ✓ Pergola: ✓

Outdoor shower: ✓ Guest WC: ✓