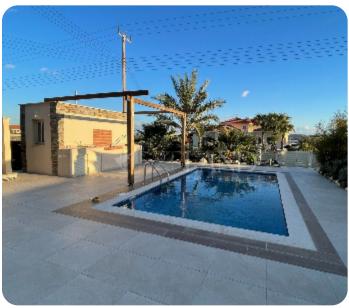

☐ 1 parking

ASKING PRICE:

€ 605,000

 $\in 3,100 / month$ 

Limassol, Moni

VIEW ON THE WEBSITE

This cozy 3+1-bedroom villa is situated in the very quiet Moni village, on the outskirts of Limassol perfectly located to help you enjoy an atmosphere of security and silence. The beach is just 10 mins drive away. The covered area is 205 sq.m, the plot size is 645sq.m. It consists of 3+1 bedrooms, 2 bathrooms (1 en-suite), guest WC, storage room, laundry area, spacious living room with the fireplace is connected to the open plan modern kitchen, and 2 large balconies (not covered). The villa is fully furnished and equipped, airconditioning in all rooms (Mitsubishi heavy Industries - one compressor, 5 indoor units), Five Sony LCD/LED TVs (75", 70", 3x40"), central heating (kerosene), aluminium double glazing, thermal doors and windows, satellite TV, connected Telephone, Internet, Wi-Fi, water pressure system, solar panels for hot water, provision for security video monitor system. Outside there is a private pool with an outdoor shower and restroom, BBQ area, garden with automatic irrigation system, and 2 parking places. Title deeds are available.

## **Facilities**

CCTV: ✓

Private Swimming Pool: ✓

Easy access to highway: ✓

Irrigation System: 🗸

Quiet area: ✓

Easy access to main roads: ✓