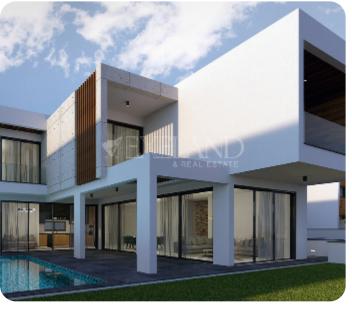

Limassol, Germasogeia

VIEW ON THE WEBSITE

Luxury Three (plus one) bedroom villa with breathtaking views of Germasogeia hills.

Villa consists of three floors: On the ground floor there is an open-plan kitchen connected with family area, guest WC, separate dining and living area, cozy and spacious verandas, that lead you to private pool and garden area.

On the first floor there are three bedrooms, two of which are with en-suite showers, and family bathroom. There is also a covered veranda that can be transformed into extra room.

In the basement there is a gym area and guest WC. There is an internal elevator throw-out whole house. Total covered area of the house is 269 sq.m. plus 103 sq.m. of basement.

This house is a part of gated complex.

Delivery: 18 months