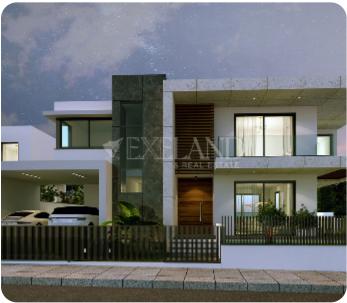

Limassol, Germasogeia

VIEW ON THE WEBSITE

Luxury Three (plus one) bedroom villa with breathtaking views of Germasogeia hills.

Villa consists of three floors: On the ground floor there is an open-plan kitchen connected with family area, guest WC, separate dining and living area, cozy and spacious verandas, that lead you to private pool and garden area.

On the first floor there are three bedrooms, two of which are with en-suite showers, and family bathroom. There is also a covered veranda that can be transformed into extra room.

In the basement there is a gym area and guest WC. There is an internal elevator throw-out whole house. Total covered area of the house is 269 sq.m. plus 103 sq.m. of basement.

This house is a part of gated complex.

Delivery: 18 months