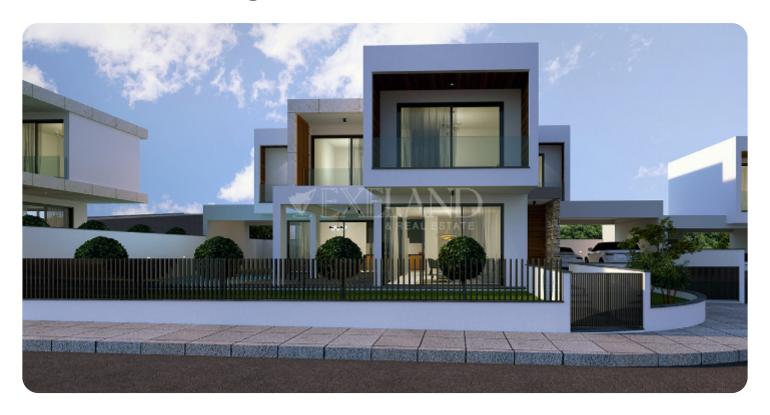

Limassol, Germasogeia

VIEW ON THE WEBSITE

Luxury Three (plus one) bedroom villa with breathtaking views of Germasogeia hills.

Villa consists of three floors: On the ground floor there is an open-plan kitchen connected with family area, guest WC, separate dining and living area, cozy and spacious verandas, that lead you to private pool and garden area.

On the first floor there are three bedrooms, two of which are with en-suite showers, and family bathroom. There is also a covered veranda that can be transformed into extra room.

In the basement there is a gym area and guest WC. There is an internal elevator throw-out whole house. Total covered area of the house is 269 sq.m. plus 103 sq.m. of basement.

This house is a part of gated complex.

Delivery: 18 months