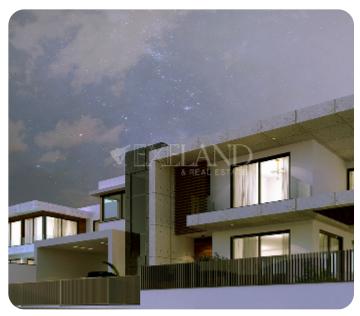

Limassol, Germasogeia

VIEW ON THE WEBSITE

Luxury Three (plus one) bedroom villa with breathtaking views of Germasogeia hills.

Villa consists of three floors: On the ground floor there is an open-plan kitchen connected with family area, guest WC, separate dining and living area, cozy and spacious verandas, that lead you to private pool and garden area.

On the first floor there are three bedrooms, two of which are with en-suite showers, and family bathroom. There is also a covered veranda that can be transformed into extra room.

In the basement there is a gym area and guest WC. There is an internal elevator throw-out whole house. Total covered area of the house is 269 sq.m. plus 103 sq.m. of basement.

This house is a part of gated complex.

Delivery: 18 months