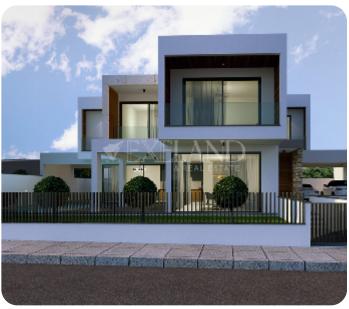

Limassol, Germasogeia

VIEW ON THE WEBSITE

Luxury Three (plus one) bedroom villa with breathtaking views of Germasogeia hills.

Villa consists of three floors: On the ground floor there is an open-plan kitchen connected with family area, guest WC, separate dining and living area, cozy and spacious verandas, that lead you to private pool and garden area.

On the first floor there are three bedrooms, two of which are with en-suite showers, and family bathroom. There is also a covered veranda that can be transformed into extra room.

In the basement there is a gym area and guest WC. There is an internal elevator throw-out whole house. Total covered area of the house is 269 sq.m. plus 103 sq.m. of basement.

This house is a part of gated complex.

Delivery: 18 months