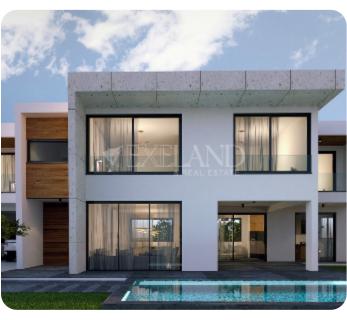

Limassol, Germasogeia

VIEW ON THE WEBSITE

Luxury Three (plus one) bedroom villa with breathtaking views of Germasogeia hills.

Villa consists of three floors: On the ground floor there is an open-plan kitchen connected with family area, guest WC, separate dining and living area, cozy and spacious verandas, that lead you to private pool and garden area.

On the first floor there are three bedrooms, two of which are with en-suite showers, and family bathroom. There is also a covered veranda that can be transformed into extra room.

In the basement there is a gym area and guest WC. There is an internal elevator throw-out whole house. Total covered area of the house is 269 sq.m. plus 103 sq.m. of basement.

This house is a part of gated complex.

Delivery: 18 months