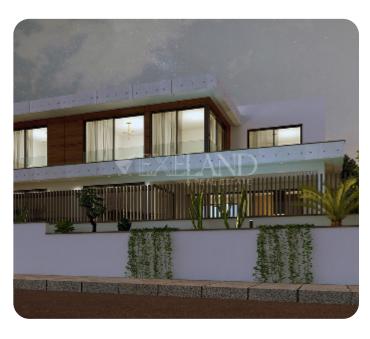

Limassol, Germasogeia

VIEW ON THE WEBSITE

Luxury Three (plus one) bedroom villa with breathtaking views of Germasogeia hills.

Villa consists of three floors: On the ground floor there is an open-plan kitchen connected with family area, guest WC, separate dining and living area, cozy and spacious verandas, that lead you to private pool and garden area.

On the first floor there are three bedrooms, two of which are with en-suite showers, and family bathroom. There is also a covered veranda that can be transformed into extra room.

In the basement there is a gym area and guest WC. There is an internal elevator throw-out whole house. Total covered area of the house is 269 sq.m. plus 103 sq.m. of basement.

This house is a part of gated complex.

Delivery: 18 months