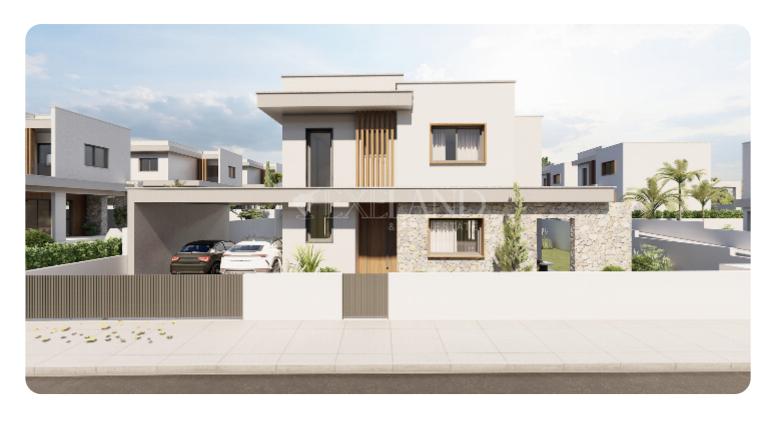

**ASKING PRICE:** 

€ 495,000+VAT

Limassol, Souni

VIEW ON THE WEBSITE

Luxury three bedroom villa with beautiful views located in the elevated peaceful village of Souni, in Limassol area.

The covered area is 147 sq.m. and plot is 314 sq.m.

The house consists of two floors: On the ground floor there is an open plan kitchen connecting with living and dining room, guest WC and specious verandas.

On the 1st floor there are three specious bedrooms (one of which is a master bedroom with en-suite shower) and main bathroom.

Outside the villa is surrounded by landscaped garden, parking area and has a optional swimming pool.

This house is a part of gated complex.

Delivery: 18 months