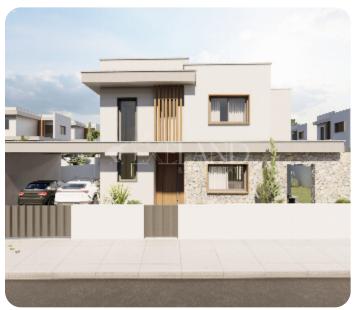

**ASKING PRICE:** 

€ 495,000+VAT

Limassol, Souni

VIEW ON THE WEBSITE

Luxury three bedroom villa with beautiful views located in the elevated peaceful village of Souni, in Limassol area.

The covered area is 147 sq.m. and plot is 314 sq.m.

Outside the villa is surrounded by landscaped garden, parking area and has a optional swimming pool.

This house is a part of gated complex.

Delivery: 18 months