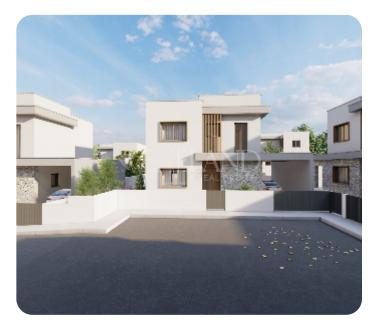

**ASKING PRICE:** 

€ 495,000+VAT

Limassol, Souni

VIEW ON THE WEBSITE

Luxury three bedroom villa with beautiful views located in the elevated peaceful village of Souni, in Limassol area.

The covered area is 147 sq.m. and plot is 314 sq.m.

Outside the villa is surrounded by landscaped garden, parking area and has a optional swimming pool.

This house is a part of gated complex.

Delivery: 18 months