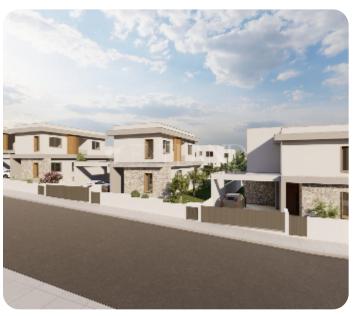

**ASKING PRICE:** 

€ 495,000+VAT

Limassol, Souni

VIEW ON THE WEBSITE

Luxury three bedroom villa with beautiful views located in the elevated peaceful village of Souni, in Limassol area.

The covered area is 147 sq.m. and plot is 314 sq.m.

Outside the villa is surrounded by landscaped garden, parking area and has a optional swimming pool.

This house is a part of gated complex.

Delivery: 18 months