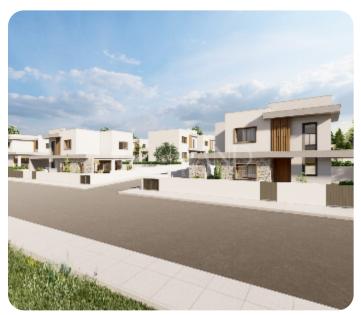

**ASKING PRICE:** 

€ 495,000+VAT

Limassol, Souni

VIEW ON THE WEBSITE

Luxury three bedroom villa with beautiful views located in the elevated peaceful village of Souni, in Limassol area.

The covered area is 147 sq.m. and plot is 314 sq.m.

Outside the villa is surrounded by landscaped garden, parking area and has a optional swimming pool.

This house is a part of gated complex.

Delivery: 18 months