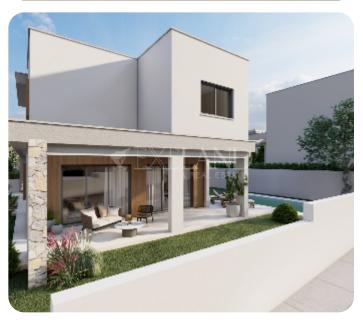

The house consists of two floors: On the ground floor there is an open plan kitchen connecting with living and dining room, guest WC and specious verandas.

On the 1st floor there are three specious bedrooms (one of which is a master bedroom with en-suite shower) and main bathroom.

Outside the villa is surrounded by landscaped garden, parking area and has a optional swimming pool.

This house is a part of gated complex.

Delivery: 18 months