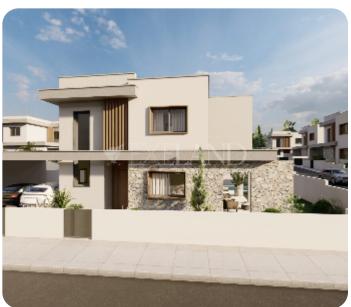

**ASKING PRICE:** 

€ 495,000+VAT

Limassol, Souni

VIEW ON THE WEBSITE

Luxury three bedroom villa with beautiful views located in the elevated peaceful village of Souni, in Limassol area.

The covered area is 147 sq.m. and plot is 314 sq.m.

Outside the villa is surrounded by landscaped garden, parking area and has a optional swimming pool.

This house is a part of gated complex.

Delivery: 18 months