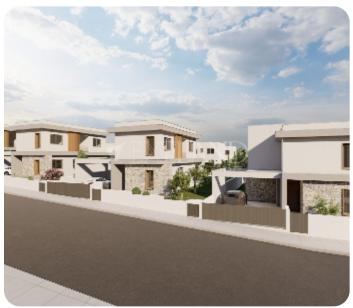

ASKING PRICE:

€ 660,000+VAT

Limassol, Souni

VIEW ON THE WEBSITE

Luxury four (plus one) bedroom villa with beautiful views located in the elevated peaceful village of Souni, in Limassol area.

The covered area is 172 sq.m. and plot is 500 sq.m.

Outside the villa is surrounded by landscaped garden, double parking area and space for optional swimming pool.

This house is a part of gated complex. Delivery: 18 months