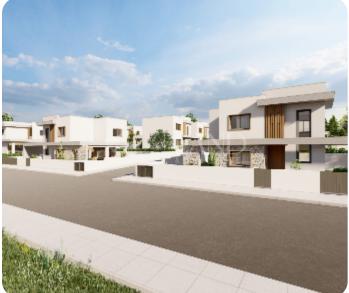

ASKING PRICE:

€ 660,000+VAT

Limassol, Souni

VIEW ON THE WEBSITE

Luxury four (plus one) bedroom villa with beautiful views located in the elevated peaceful village of Souni, in Limassol area.

The covered area is 172 sq.m. and plot is 500 sq.m.

Outside the villa is surrounded by landscaped garden, double parking area and space for optional swimming pool.

This house is a part of gated complex. Delivery: 18 months