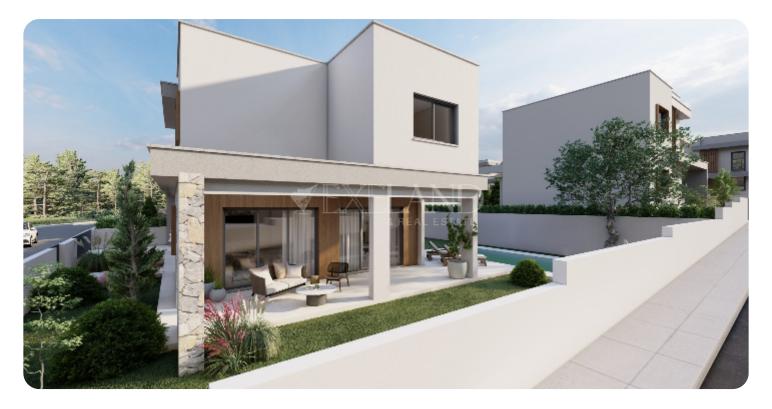

ASKING PRICE:

€ 660,000+VAT

Limassol, Souni

VIEW ON THE WEBSITE

Luxury four (plus one) bedroom villa with beautiful views located in the elevated peaceful village of Souni, in Limassol area.

The covered area is 172 sq.m. and plot is 500 sq.m.

The house consists of two floors: On the ground floor there is an open plan kitchen connecting with living and dining room, guest WC and separate office.

On the 1st floor there are three specious bedrooms (one of which is a master bedroom with en-suite shower) and main bathroom. There is also a covered veranda that can be transformed into extra room.

Outside the villa is surrounded by landscaped garden, double parking area and space for optional swimming pool.

This house is a part of gated complex. Delivery: 18 months