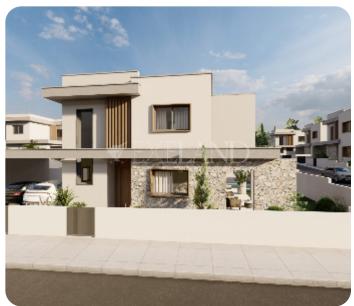

ASKING PRICE:

€ 660,000+VAT

Limassol, Souni

VIEW ON THE WEBSITE

Luxury four (plus one) bedroom villa with beautiful views located in the elevated peaceful village of Souni, in Limassol area.

The covered area is 172 sq.m. and plot is 500 sq.m.

The house consists of two floors: On the ground floor there is an open plan kitchen connecting with living and dining room, guest WC and separate office.

On the 1st floor there are three specious bedrooms (one of which is a master bedroom with en-suite shower) and main bathroom. There is also a covered veranda that can be transformed into extra room.