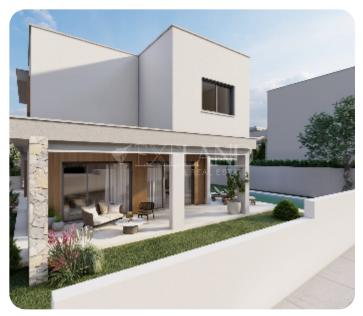

Outside the villa is surrounded by landscaped garden, double parking area and space for optional swimming pool.

This house is a part of gated complex. Delivery: 18 months