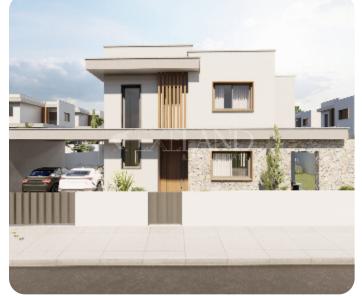

ASKING PRICE:

€ 660,000+VAT

Limassol, Souni

VIEW ON THE WEBSITE

Luxury four (plus one) bedroom villa with beautiful views located in the elevated peaceful village of Souni, in Limassol area.

The covered area is 172 sq.m. and plot is 500 sq.m.

The house consists of two floors: On the ground floor there is an open plan kitchen connecting with living and dining room, guest WC and separate office.

On the 1st floor there are three specious bedrooms (one of which is a master bedroom with en-suite shower) and main bathroom. There is also a covered veranda that can be transformed into extra room.