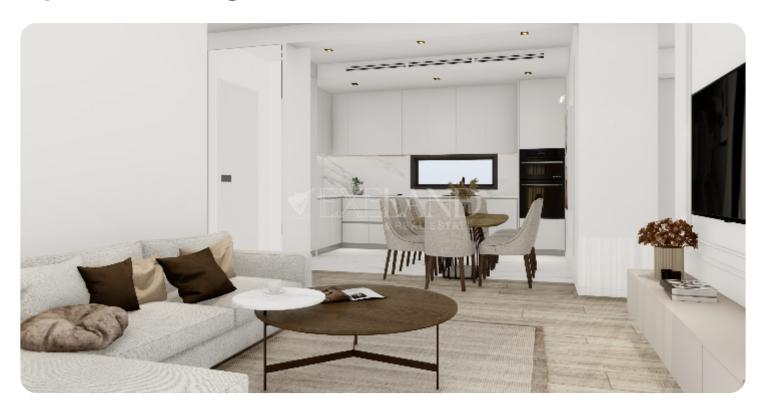

Modern two (plus one) bedroom apartment in Agios Athanasios area of Limassol, walking distance to all amenities.

The apartment consist of an open-plan kitchen connected to the living and dining room area, two bedrooms (one of which is with en-suite shower) and main bathroom. There is one covered veranda that can be transformed into extra room or office.

From the living room there is an access to a spacious and cozy veranda. The covered area is 90 sq.m and veranda is 32 sq.m.