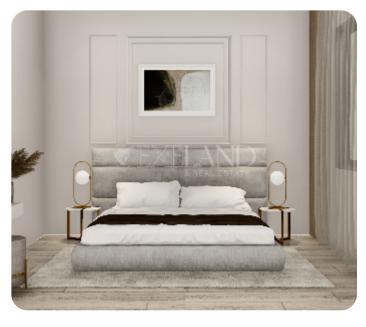

Modern two (plus one) bedroom apartment in Agios Athanasios area of Limassol, walking distance to all amenities.

The apartment consist of an open-plan kitchen connected to the living and dining room area, two bedrooms (one of which is with en-suite shower) and main bathroom. There is one covered veranda that can be transformed into extra room or office.