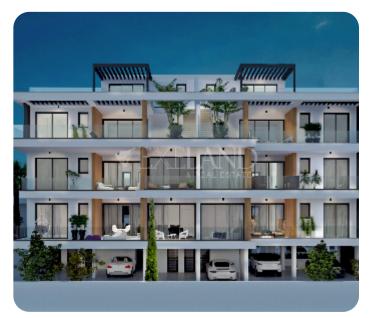

# **Apartment in Agios Athanasios**

Ref. No 1396

Apartment

**88** Standard Apartment

□ 2 bedrooms

2 bathrooms

2 wcs

☐ 90m² internal

32m² veranda

☐ 134m² total

\$\rightarrow\$ 1st floor (out of 3)

☐ 1 parking

**ASKING PRICE:** 

€ 380,000+VAT

Limassol, Agios Athanasios

VIEW ON THE WEBSITE

## **Facilities**

Elevator: ✓

Gated Complex: ✓

Electric Gates: ✓

Fire Alarm: ✓

Easy access to highway: ✓

Emergency Exit: ✓

Monitored Gate Access: ✓