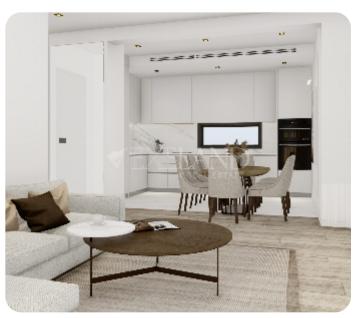

Modern two (plus one) bedroom apartment in Agios Athanasios area of Limassol, walking distance to all amenities.

The apartment consist of an open-plan kitchen connected to the living and dining room area, two bedrooms (one of which is with en-suite shower) and main bathroom. There is one covered veranda that can be transformed into extra room or office.

From the living room there is an access to a spacious and cozy veranda. The covered area is 90 sq.m and veranda is 32 sq.m.