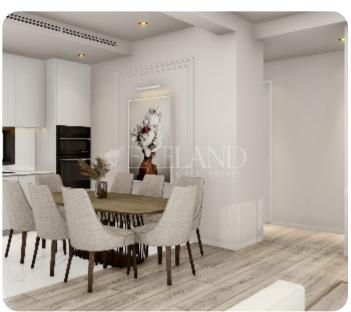

Modern two (plus one) bedroom apartment in Agios Athanasios area of Limassol, walking distance to all amenities.

The apartment consist of an open-plan kitchen connected to the living and dining room area, two bedrooms (one of which is with en-suite shower) and main bathroom. There is one covered veranda that can be transformed into extra room or office.

From the living room there is an access to a spacious and cozy veranda. The covered area is 90 sq.m and veranda is 32 sq.m.