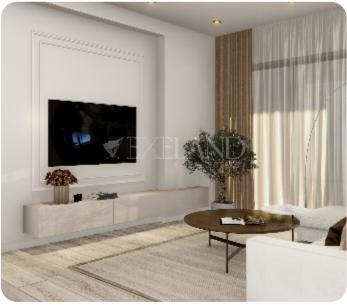

Modern two (plus one) bedroom apartment in Agios Athanasios area of Limassol, walking distance to all amenities.

The apartment consist of an open-plan kitchen connected to the living and dining room area, two bedrooms (one of which is with en-suite shower) and main bathroom. There is one covered veranda that can be transformed into extra room or office.

#### **Additional Features**

Modern design: ✓ Landscaped garden: ✓

Garden: ✓ Security System: ✓

Balcony: ✓ Store room: ✓

En Suite Shower: ✓ Abuts Green Area: ✓