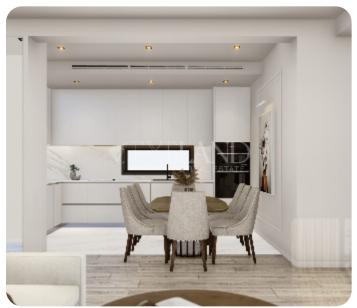

Modern two (plus one) bedroom apartment in Agios Athanasios area of Limassol, walking distance to all amenities.

The apartment consist of an open-plan kitchen connected to the living and dining room area, two bedrooms (one of which is with en-suite shower) and main bathroom. There is one covered veranda that can be transformed into extra room or office.

From the living room there is an access to a spacious and cozy veranda. The covered area is 90 sq.m and veranda is 32 sq.m.