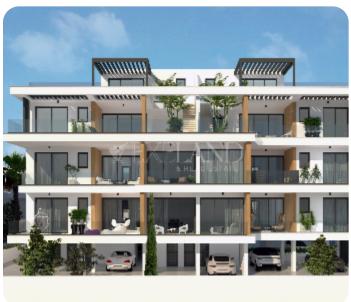

# **Apartment in Agios Athanasios**

Ref. No 1396

Apartment

**88** Standard Apartment

□ 2 bedrooms

2 bathrooms

2 wcs

☐ 90m² internal

Modern two (plus one) bedroom apartment in Agios Athanasios area of Limassol, walking distance to all amenities.

The apartment consist of an open-plan kitchen connected to the living and dining room area, two bedrooms (one of which is with en-suite shower) and main bathroom. There is one covered veranda that can be transformed into extra room or office.

From the living room there is an access to a spacious and cozy veranda. The covered area is 90 sq.m and veranda is 32 sq.m.