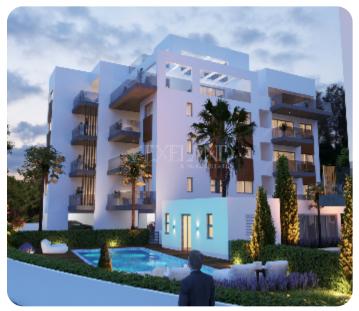

Modern three bedroom penthouse located in peaceful Agios Athanasios area of Limassol, nearby Jumbo.

The apartment consist of an open-plan kitchen connected to the living and dining room area, guest WC and three bedrooms (one of which is a master bedroom with en-suite shower) and main bathroom. From the living room there is an access to a spacious and cozy veranda. The covered area is 108 sq.m and veranda is 37 sq.m.

Upstairs there is a private roof garden of 108 sq.m. with jacuzzi, BBQ and spacious veranda. The complex surrounded by landscaped gardens, relaxation & entertainment areas and outdoor pool.