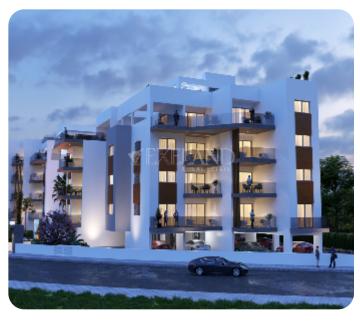

Modern three bedroom penthouse located in peaceful Agios Athanasios area of Limassol, nearby Jumbo.

The apartment consist of an open-plan kitchen connected to the living and dining room area, guest WC and three bedrooms (one of which is a master bedroom with en-suite shower) and main bathroom. From the living room there is an access to a spacious and cozy veranda. The covered area is 108 sq.m and veranda is 37 sq.m.

Upstairs there is a private roof garden of 108 sq.m. with jacuzzi, BBQ and spacious veranda. The complex surrounded by landscaped gardens, relaxation & entertainment areas and outdoor pool.