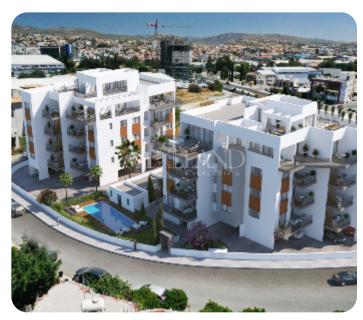

Upstairs there is a private roof garden of 108 sq.m. with jacuzzi, BBQ and spacious veranda. The complex surrounded by landscaped gardens, relaxation & entertainment areas and outdoor pool.