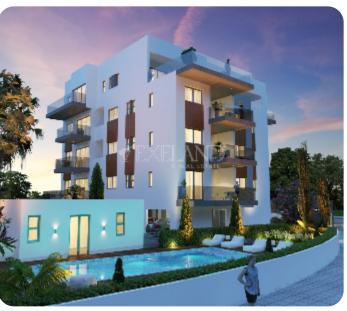

# **Penthouse in Agios Athanasios**

Ref. No 1389

Apartment

88 Penthouse

☐ 3 bedrooms

2 bathrooms

2 wcs

刀 108m² internal

Modern three bedroom penthouse located in peaceful Agios Athanasios area of Limassol, nearby Jumbo.

The apartment consist of an open-plan kitchen connected to the living and dining room area, guest WC and three bedrooms (one of which is a master bedroom with en-suite shower) and main bathroom. From the living room there is an access to a spacious and cozy veranda. The covered area is 108 sq.m and veranda is 37 sq.m.

Upstairs there is a private roof garden of 108 sq.m. with jacuzzi, BBQ and spacious veranda. The complex surrounded by landscaped gardens, relaxation & entertainment areas and outdoor pool.