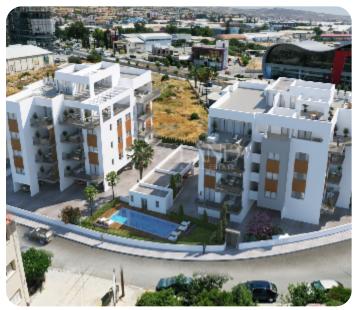

Upstairs there is a private roof garden of 108 sq.m. with jacuzzi, BBQ and spacious veranda. The complex surrounded by landscaped gardens, relaxation & entertainment areas and outdoor pool.