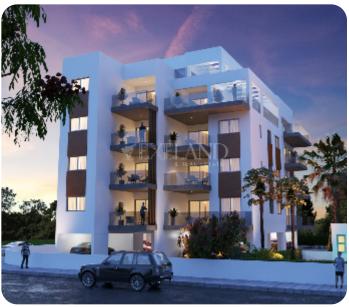

# **Penthouse in Agios Athanasios**

Ref. No 1389

Apartment

88 Penthouse

☐ 3 bedrooms

2 bathrooms

2 wcs

刀 108m² internal

273m² total

\$\rightarrow\$ 4th floor (out of 4)

☐ 1 parking

□ Under construction

**ASKING PRICE:** 

€ 950,000+VAT

Limassol, Agios Athanasios

VIEW ON THE WEBSITE