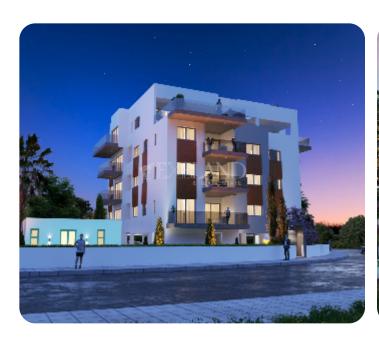

Modern three bedroom penthouse located in peaceful Agios Athanasios area of Limassol, nearby Jumbo.

The apartment consist of an open-plan kitchen connected to the living and dining room area, guest WC and three bedrooms (one of which is a master bedroom with en-suite shower) and main bathroom. From the living room there is an access to a spacious and cozy veranda. The covered area is 108 sq.m and veranda is 37 sq.m.

Upstairs there is a private roof garden of 108 sq.m. with jacuzzi, BBQ and spacious veranda. The complex surrounded by landscaped gardens, relaxation & entertainment areas and outdoor pool.