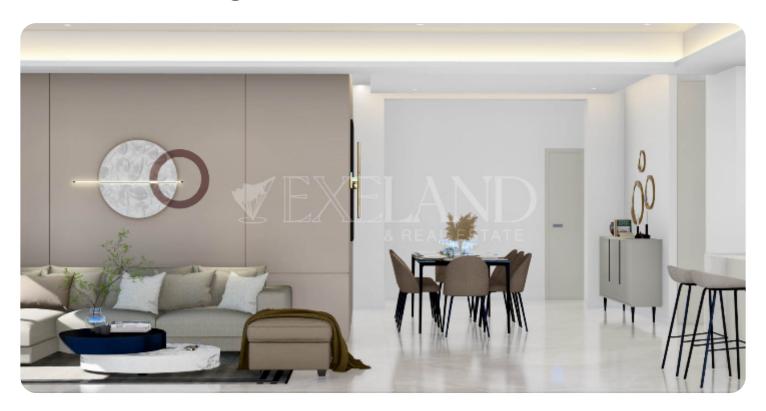

Modern three bedroom penthouse located in peaceful Agios Athanasios area of Limassol, nearby Jumbo.

The apartment consist of an open-plan kitchen connected to the living and dining room area, guest WC and three bedrooms (one of which is a master bedroom with en-suite shower) and main bathroom. From the living room there is an access to a spacious and cozy veranda. The covered area is 108 sq.m and veranda is 37 sq.m.