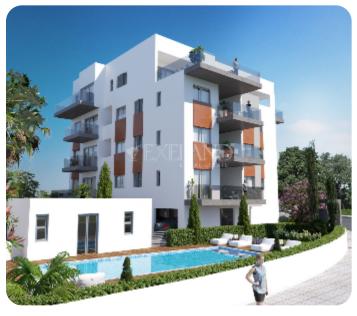

Modern three bedroom penthouse located in peaceful Agios Athanasios area of Limassol, nearby Jumbo.

The apartment consist of an open-plan kitchen connected to the living and dining room area, guest WC and three bedrooms (one of which is a master bedroom with en-suite shower) and main bathroom. From the living room there is an access to a spacious and cozy veranda. The covered area is 108 sq.m and veranda is 37 sq.m.

Upstairs there is a private roof garden of 108 sq.m. with jacuzzi, BBQ and spacious veranda. The complex surrounded by landscaped gardens, relaxation & entertainment areas and outdoor pool.