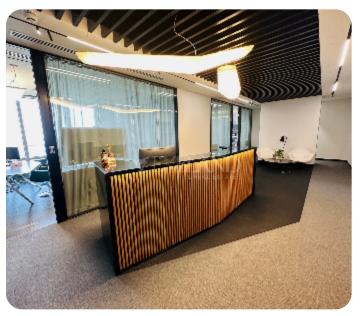

Resale

**ASKING PRICE:** 

€ 11,700,000

Limassol, Agios Athanasios

**VIEW ON THE WEBSITE** 

Luxury office space with sea, city & mountain views located in the prestigious business center, opposite Crowne Plaza hotel in Ayios Athanasios area, close to the beach and all kinds of amenities. The office occupies an entire floor with an internal area of 491 sq. m + 95 sq. m covered veranda. It consists of 2 reception areas, 2 open-plan areas, 11 separate offices, a meeting room, 3 kitchens, a server room, archive, 6 WC and covered veranda with a sea & city views. The office is available furnished and equipped (except CEO's furniture), with VRV central air conditioning system, raised floor and double-glazed windows. Also there are 2 storages and 15 parking places. The business center offers a wide range of facilities and services, including manned reception, 24-hour security and controlled access to parking & building areas, cafeteria, gym, property management, a double-height luxurious lobby and four high-speed elevators.

## **Facilities**

Elevator: ✓

Reception: ✓

Monitored Gate Access: ✓

CCTV: ✓

Irrigation System: ✓

Cafeteria: ✓

Emergency Exit: ✓