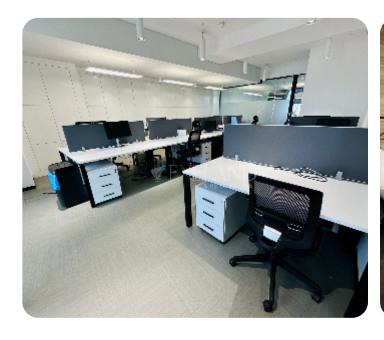

Resale

**ASKING PRICE:** 

€ 11,700,000

Limassol, Agios Athanasios

**VIEW ON THE WEBSITE** 

Luxury office space with sea, city & mountain views located in the prestigious business center, opposite Crowne Plaza hotel in Ayios Athanasios area, close to the beach and all kinds of amenities. The office occupies an entire floor with an internal area of 491 sq. m + 95 sq. m covered veranda. It consists of 2 reception areas, 2 open-plan areas, 11 separate offices, a meeting room, 3 kitchens, a server room, archive, 6 WC and covered veranda with a sea & city views. The office is available furnished and equipped (except CEO's furniture), with VRV central air conditioning system, raised floor and double-glazed windows. Also there are 2 storages and 15 parking places. The business center offers a wide range of facilities and services, including manned reception, 24-hour security and controlled access to parking & building areas, cafeteria, gym, property management, a double-height luxurious lobby and four high-speed elevators.