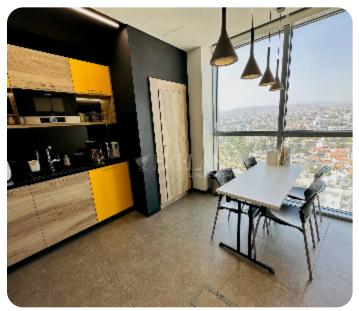

Resale

**ASKING PRICE:** 

€ 11,700,000

Limassol, Agios Athanasios

**VIEW ON THE WEBSITE** 

Luxury office space with sea, city & mountain views located in the prestigious business center, opposite Crowne Plaza hotel in Ayios Athanasios area, close to the beach and all kinds of amenities. The office occupies an entire floor with an internal area of 491 sq. m + 95 sq. m covered veranda. It consists of 2 reception areas, 2 open-plan areas, 11 separate offices, a meeting room, 3 kitchens, a server room, archive, 6 WC and covered veranda with a sea & city views. The office is available furnished and equipped (except CEO's furniture), with VRV central air conditioning system, raised floor and double-glazed windows. Also there are 2 storages and 15 parking places. The business center offers a wide range of facilities and services, including manned reception, 24-hour security and controlled access to parking & building areas, cafeteria, gym, property management, a double-height luxurious lobby and four high-speed elevators.

### **Main Features**

Furniture: Semi-Furnished Construction year: 2018

Proximity: Near The Sea Covered Parking: ✓

A/Cs: VRV System Energy efficiency: A

#### **Additional Features**

Landscaped garden: ✓ 24-hour security: ✓

Balcony: ✓ Server room: ✓

Separate Kitchen: ✓ Under Ground Parking: ✓

Conference room: ✓