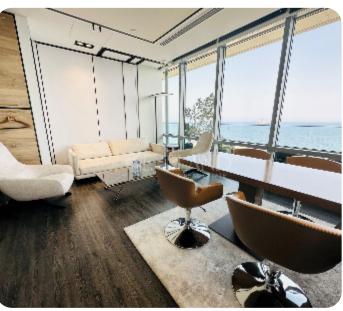

Resale

**ASKING PRICE:** 

€ 11,700,000

Limassol, Agios Athanasios

**VIEW ON THE WEBSITE** 

Luxury office space with sea, city & mountain views located in the prestigious business center, opposite Crowne Plaza hotel in Ayios Athanasios area, close to the beach and all kinds of amenities. The office occupies an entire floor with an internal area of 491 sq. m + 95 sq. m covered veranda. It consists of 2 reception areas, 2 open-plan areas, 11 separate offices, a meeting room, 3 kitchens, a server room, archive, 6 WC and covered veranda with a sea & city views. The office is available furnished and equipped (except CEO's furniture), with VRV central air conditioning system, raised floor and double-glazed windows. Also there are 2 storages and 15 parking places. The business center offers a wide range of facilities and services, including manned reception, 24-hour security and controlled access to parking & building areas, cafeteria, gym, property management, a double-height luxurious lobby and four high-speed elevators.

## **Views**

Front Sea View: <

Mountain View: ✓

South Site Direction: ✓

Panoramic View: ✓

City View: ✓