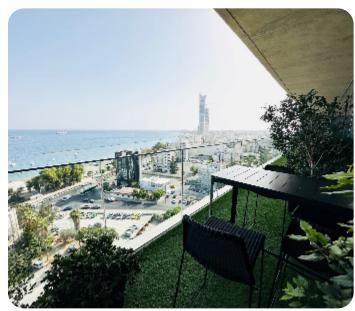

Resale

**ASKING PRICE:** 

€ 11,700,000

Limassol, Agios Athanasios

**VIEW ON THE WEBSITE** 

Luxury office space with sea, city & mountain views located in the prestigious business center, opposite Crowne Plaza hotel in Ayios Athanasios area, close to the beach and all kinds of amenities. The office occupies an entire floor with an internal area of 491 sq. m + 95 sq. m covered veranda. It consists of 2 reception areas, 2 open-plan areas, 11 separate offices, a meeting room, 3 kitchens, a server room, archive, 6 WC and covered veranda with a sea & city views. The office is available furnished and equipped (except CEO's furniture), with VRV central air conditioning system, raised floor and double-glazed windows. Also there are 2 storages and 15 parking places. The business center offers a wide range of facilities and services, including manned reception, 24-hour security and controlled access to parking & building areas, cafeteria, gym, property management, a double-height luxurious lobby and four high-speed elevators.

## **Views**

Front Sea View: <

Mountain View: ✓

South Site Direction: ✓

Panoramic View: ✓

City View: ✓