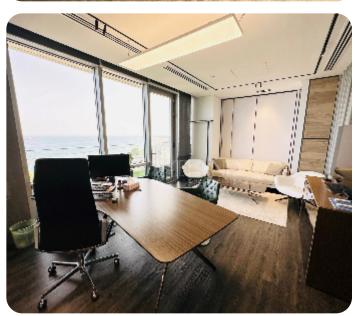

Resale

**ASKING PRICE:** 

€ 11,700,000

Limassol, Agios Athanasios

**VIEW ON THE WEBSITE** 

Luxury office space with sea, city & mountain views located in the prestigious business center, opposite Crowne Plaza hotel in Ayios Athanasios area, close to the beach and all kinds of amenities. The office occupies an entire floor with an internal area of 491 sq. m + 95 sq. m covered veranda. It consists of 2 reception areas, 2 open-plan areas, 11 separate offices, a meeting room, 3 kitchens, a server room, archive, 6 WC and covered veranda with a sea & city views. The office is available furnished and equipped (except CEO's furniture), with VRV central air conditioning system, raised floor and double-glazed windows. Also there are 2 storages and 15 parking places. The business center offers a wide range of facilities and services, including manned reception, 24-hour security and controlled access to parking & building areas, cafeteria, gym, property management, a double-height luxurious lobby and four high-speed elevators.

## **Views**

Front Sea View: <

Mountain View: ✓

South Site Direction: ✓

Panoramic View: ✓

City View: ✓