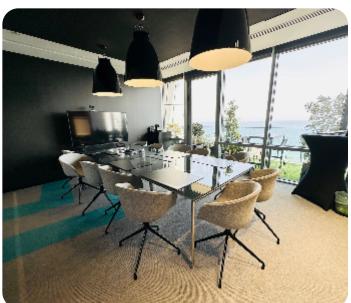

Resale

**ASKING PRICE:** 

€ 11,700,000

Limassol, Agios Athanasios

**VIEW ON THE WEBSITE** 

Luxury office space with sea, city & mountain views located in the prestigious business center, opposite Crowne Plaza hotel in Ayios Athanasios area, close to the beach and all kinds of amenities. The office occupies an entire floor with an internal area of 491 sq. m + 95 sq. m covered veranda. It consists of 2 reception areas, 2 open-plan areas, 11 separate offices, a meeting room, 3 kitchens, a server room, archive, 6 WC and covered veranda with a sea & city views. The office is available furnished and equipped (except CEO's furniture), with VRV central air conditioning system, raised floor and double-glazed windows. Also there are 2 storages and 15 parking places. The business center offers a wide range of facilities and services, including manned reception, 24-hour security and controlled access to parking & building areas, cafeteria, gym, property management, a double-height luxurious lobby and four high-speed elevators.

#### **Additional Features**

Landscaped garden: ✓ 24-hour security: ✓

Balcony: ✓ Server room: ✓

Separate Kitchen: ✓ Under Ground Parking: ✓

Conference room: ✓