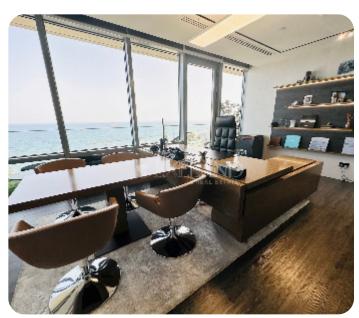

Resale

**ASKING PRICE:** 

€ 11,700,000

Limassol, Agios Athanasios

**VIEW ON THE WEBSITE** 

Luxury office space with sea, city & mountain views located in the prestigious business center, opposite Crowne Plaza hotel in Ayios Athanasios area, close to the beach and all kinds of amenities. The office occupies an entire floor with an internal area of 491 sq. m + 95 sq. m covered veranda. It consists of 2 reception areas, 2 open-plan areas, 11 separate offices, a meeting room, 3 kitchens, a server room, archive, 6 WC and covered veranda with a sea & city views. The office is available furnished and equipped (except CEO's furniture), with VRV central air conditioning system, raised floor and double-glazed windows. Also there are 2 storages and 15 parking places. The business center offers a wide range of facilities and services, including manned reception, 24-hour security and controlled access to parking & building areas, cafeteria, gym, property management, a double-height luxurious lobby and four high-speed elevators.

## **Views**

Front Sea View: <

Mountain View: ✓

South Site Direction: ✓

Panoramic View: ✓

City View: ✓