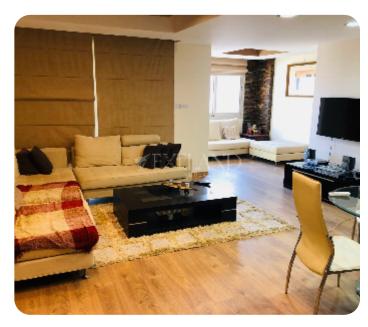

VIEW ON THE WEBSITE

Two-bedroom top-floor apartment located in Mesa Geitonia, close to Super Home Center. Covered area 77 sq. m + covered veranda 7 sq. m + uncovered veranda 4 sq. m. It consists of an open-plan kitchen connected with a dining and living area, two bedrooms, one bathroom and a covered veranda. The apartment is fully furnished and equipped, with air conditioning, double-glazed windows, a laminate floor, solar panels, blinds and a water pressure system. Also there is storage and covered parking with electric gates on the remote control. Available with Title Deed.

### **Main Features**

Title deed: ✓ Furniture: Furnished

Construction type: Concrete Construction year: 2009

Floor type: Laminate Proximity: City Center

Kitchen type: Open Plan Covered Parking: ✓

A/Cs: Split Units Energy efficiency: B