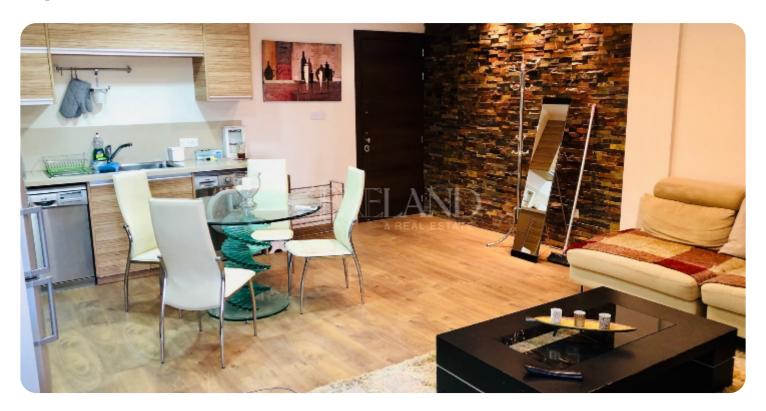

VIEW ON THE WEBSITE

Two-bedroom top-floor apartment located in Mesa Geitonia, close to Super Home Center. Covered area 77 sq. m + covered veranda 7 sq. m + uncovered veranda 4 sq. m. It consists of an open-plan kitchen connected with a dining and living area, two bedrooms, one bathroom and a covered veranda. The apartment is fully furnished and equipped, with air conditioning, double-glazed windows, a laminate floor, solar panels, blinds and a water pressure system. Also there is storage and covered parking with electric gates on the remote control. Available with Title Deed.

### **Main Features**

Title deed: ✓ Furniture: Furnished

Construction type: Concrete Construction year: 2009

Floor type: Laminate Proximity: City Center

Kitchen type: Open Plan Covered Parking: ✓

A/Cs: Split Units Energy efficiency: B

## **Specifications**

Double Glazing: ✓ Built in Cabinets: ✓

Open Plan Kitchen: ✓ Fully Fitted Kitchen: ✓

Laminate Floor: ✓ Pressurized Water System: ✓

Solar Panels for Hot Water: ✓