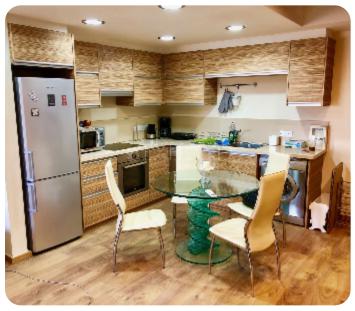

VIEW ON THE WEBSITE

Two-bedroom top-floor apartment located in Mesa Geitonia, close to Super Home Center. Covered area 77 sq. m + covered veranda 7 sq. m + uncovered veranda 4 sq. m. It consists of an open-plan kitchen connected with a dining and living area, two bedrooms, one bathroom and a covered veranda. The apartment is fully furnished and equipped, with air conditioning, double-glazed windows, a laminate floor, solar panels, blinds and a water pressure system. Also there is storage and covered parking with electric gates on the remote control. Available with Title Deed.

### **Main Features**

Title deed: ✓ Furniture: Furnished

Construction type: Concrete Construction year: 2009

Floor type: Laminate Proximity: City Center

Kitchen type: Open Plan Covered Parking: ✓

A/Cs: Split Units Energy efficiency: B

## **Specifications**

Double Glazing: ✓ Built in Cabinets: ✓

Open Plan Kitchen: ✓ Fully Fitted Kitchen: ✓

Laminate Floor: ✓ Pressurized Water System: ✓

Solar Panels for Hot Water: ✓