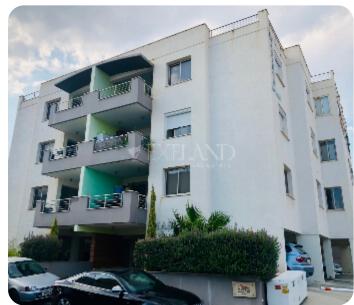

# **Apartment in Mesa Geitonia**

Ref. No 1367

**Apartment** 

**88** Standard Apartment

□ 2 bedrooms

1 bathroom

幻 77m² internal

[] 84m<sup>2</sup> covered

VIEW ON THE WEBSITE

Two-bedroom top-floor apartment located in Mesa Geitonia, close to Super Home Center. Covered area 77 sq. m + covered veranda 7 sq. m + uncovered veranda 4 sq. m. It consists of an open-plan kitchen connected with a dining and living area, two bedrooms, one bathroom and a covered veranda. The apartment is fully furnished and equipped, with air conditioning, double-glazed windows, a laminate floor, solar panels, blinds and a water pressure system. Also there is storage and covered parking with electric gates on the remote control. Available with Title Deed.