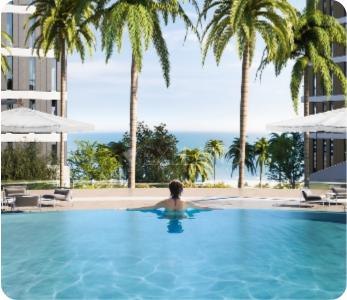

The covered area is 133 sq. m + 22 sq. m covered veranda. It is available open-plan, with the common male/female WC on the floor, server room and space for a kitchen. The office has a provision for a central VRV air condition system with fresh air ventilation, a raised floor, fast digital connectivity, 24-hour maintenance and access control, 24-hour security and concierge and 2 private underground parking. This exceptional commercial space boasts its own private lobby, four dedicated elevators, stylish interior and functional workspace with sea views from every desk. The project has many facilities like a swimming pool, SPA & fitness center, cafes/restaurants, etc.