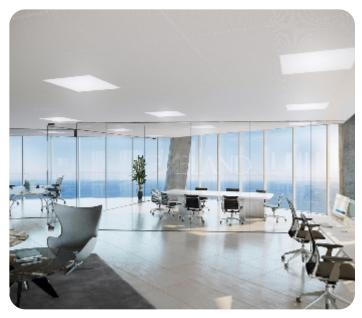

The covered area is 133 sq. m + 22 sq. m covered veranda. It is available open-plan, with the common male/female WC on the floor, server room and space for a kitchen. The office has a provision for a central VRV air condition system with fresh air ventilation, a raised floor, fast digital connectivity, 24-hour maintenance and access control, 24-hour security and concierge and 2 private underground parking. This exceptional commercial space boasts its own private lobby, four dedicated elevators, stylish interior and functional workspace with sea views from every desk. The project has many facilities like a swimming pool, SPA & fitness center, cafes/restaurants, etc.

## **Views**

Sea View: ✓

City View: ✓

West Site Direction: ✓

Panoramic View: ✓

South Site Direction: ✓