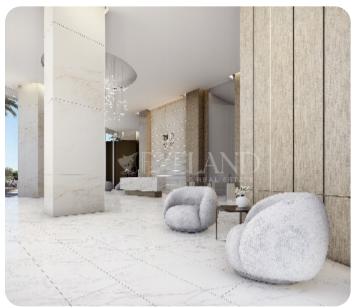

The covered area is 133 sq. m + 22 sq. m covered veranda. It is available open-plan, with the common male/female WC on the floor, server room and space for a kitchen. The office has a provision for a central VRV air condition system with fresh air ventilation, a raised floor, fast digital connectivity, 24-hour maintenance and access control, 24-hour security and concierge and 2 private underground parking. This exceptional commercial space boasts its own private lobby, four dedicated elevators, stylish interior and functional workspace with sea views from every desk. The project has many facilities like a swimming pool, SPA & fitness center, cafes/restaurants, etc.