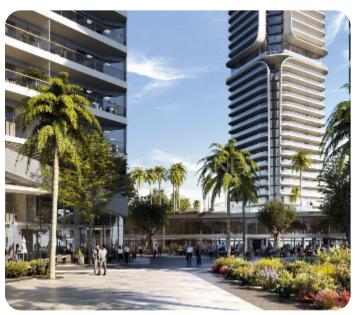

**ASKING PRICE:** 

11,970/ month +VAT

Limassol, Neapolis

VIEW ON THE WEBSITE

State-of-art office space with amazing panoramic sea views located in a luxury project that combines towers with commercial and residential properties just opposite the beach in Neapolis area, within walking distance to all kinds of amenities.

The covered area is 133 sq. m + 22 sq. m covered veranda. It is available open-plan, with the common male/female WC on the floor, server room and space for a kitchen. The office has a provision for a central VRV air condition system with fresh air ventilation, a raised floor, fast digital connectivity, 24-hour maintenance and access control, 24-hour security and concierge and 2 private underground parking. This exceptional commercial space boasts its own private lobby, four dedicated elevators, stylish interior and functional workspace with sea views from every desk. The project has many facilities like a swimming pool, SPA & fitness center, cafes/restaurants, etc.