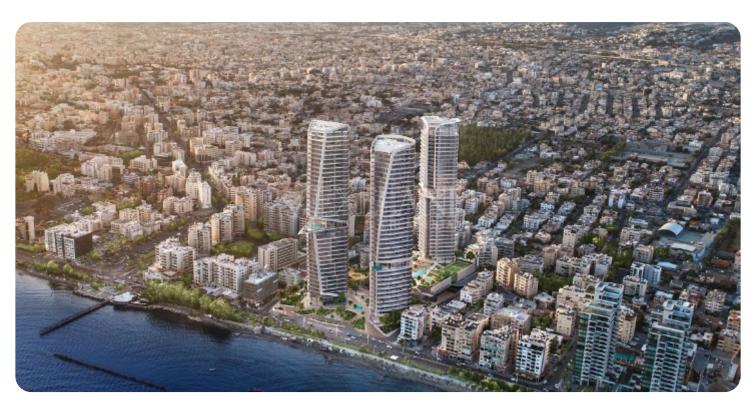

**ASKING PRICE:** 

11,970/ month +VAT

Limassol, Neapolis

VIEW ON THE WEBSITE

State-of-art office space with amazing panoramic sea views located in a luxury project that combines towers with commercial and residential properties just opposite the beach in Neapolis area, within walking distance to all kinds of amenities.

The covered area is 133 sq. m + 22 sq. m covered veranda. It is available open-plan, with the common male/female WC on the floor, server room and space for a kitchen. The office has a provision for a central VRV air condition system with fresh air ventilation, a raised floor, fast digital connectivity, 24-hour maintenance and access control, 24-hour security and concierge and 2 private underground parking. This exceptional commercial space boasts its own private lobby, four dedicated elevators, stylish interior and functional workspace with sea views from every desk. The project has many facilities like a swimming pool, SPA & fitness center, cafes/restaurants, etc.