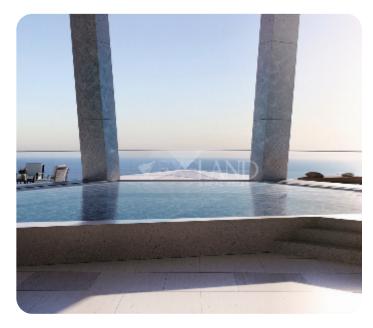

The covered area is 133 sq. m + 22 sq. m covered veranda. It is available open-plan, with the common male/female WC on the floor, server room and space for a kitchen. The office has a provision for a central VRV air condition system with fresh air ventilation, a raised floor, fast digital connectivity, 24-hour maintenance and access control, 24-hour security and concierge and 2 private underground parking. This exceptional commercial space boasts its own private lobby, four dedicated elevators, stylish interior and functional workspace with sea views from every desk. The project has many facilities like a swimming pool, SPA & fitness center, cafes/restaurants, etc.