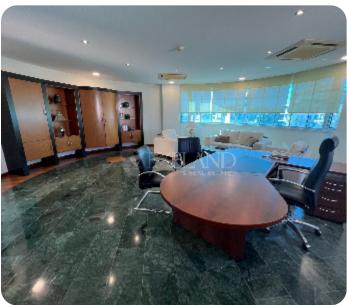

Uncovered verandas - 325 sq. m

Storeroom - 175 sq. m

It consists of a reception area, a director's office with an en-suite shower & WC, 7 separate offices, an archive room, a meeting room, a client waiting area (separate room), a separate kitchen, 2WC + WC for disabled people.

The office is available partly furnished, with a central air conditioning system, raised floor, granite floor in the corridor and reception area, and double-glazed windows with blinds. There are 10 parking places (9 underground + 1 uncovered). A title deed is available (part of the veranda can be covered to increase an internal area).