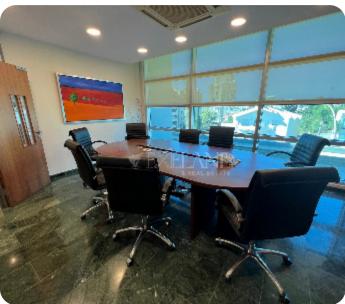

Uncovered verandas - 325 sq. m

Storeroom - 175 sq. m

It consists of a reception area, a director's office with an en-suite shower & WC, 7 separate offices, an archive room, a meeting room, a client waiting area (separate room), a separate kitchen, 2WC + WC for disabled people.

### **Additional Features**

Balcony: ✓ Separate Kitchen: ✓

Under Ground Parking: ✓ Conference room: ✓