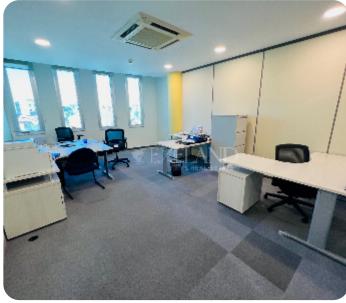

Uncovered verandas - 325 sq. m

Storeroom - 175 sq. m

It consists of a reception area, a director's office with an en-suite shower & WC, 7 separate offices, an archive room, a meeting room, a client waiting area (separate room), a separate kitchen, 2WC + WC for disabled people.

The office is available partly furnished, with a central air conditioning system, raised floor, granite floor in the corridor and reception area, and double-glazed windows with blinds. There are 10 parking places (9 underground + 1 uncovered). A title deed is available (part of the veranda can be covered to increase an internal area).