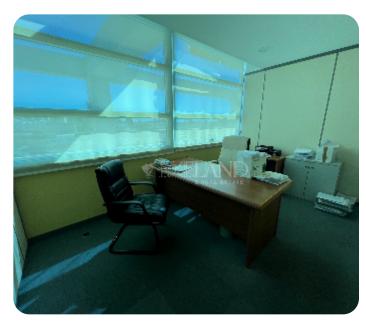

Uncovered verandas - 325 sq. m

Storeroom - 175 sq. m

It consists of a reception area, a director's office with an en-suite shower & WC, 7 separate offices, an archive room, a meeting room, a client waiting area (separate room), a separate kitchen, 2WC + WC for disabled people.

The office is available partly furnished, with a central air conditioning system, raised floor, granite floor in the corridor and reception area, and double-glazed windows with blinds. There are 10 parking places (9 underground + 1 uncovered). A title deed is available (part of the veranda can be covered to increase an internal area).