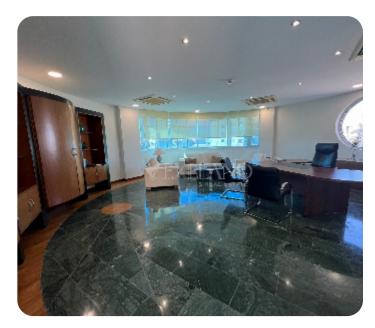

Uncovered verandas - 325 sq. m

Storeroom - 175 sq. m

It consists of a reception area, a director's office with an en-suite shower & WC, 7 separate offices, an archive room, a meeting room, a client waiting area (separate room), a separate kitchen, 2WC + WC for disabled people.

The office is available partly furnished, with a central air conditioning system, raised floor, granite floor in the corridor and reception area, and double-glazed windows with blinds. There are 10 parking places (9 underground + 1 uncovered). A title deed is available (part of the veranda can be covered to increase an internal area).