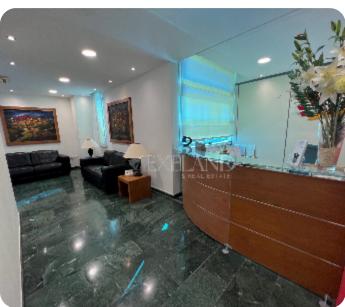

Uncovered verandas - 325 sq. m

Storeroom - 175 sq. m

It consists of a reception area, a director's office with an en-suite shower & WC, 7 separate offices, an archive room, a meeting room, a client waiting area (separate room), a separate kitchen, 2WC + WC for disabled people.

### **Facilities**

Elevator: ✓ Emergency Exit: ✓

Reception: ✓ Entrance Hall / Lobby: ✓