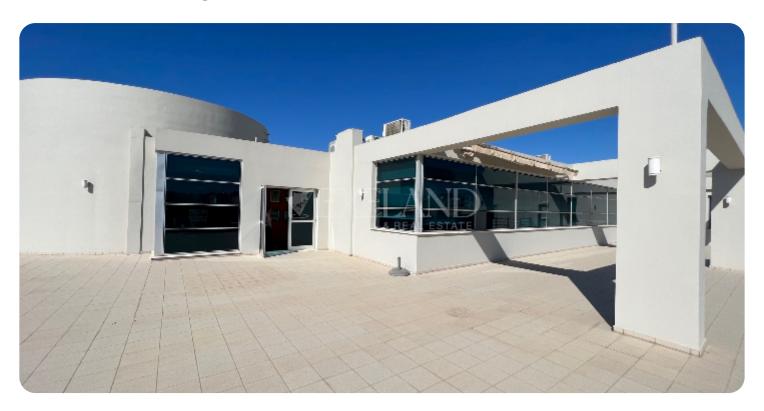

# Office in Linopetra

Ref. No 1344

♣ Office

88 Standard Office

[] 420m² covered

☐ 325m² veranda

\$\rightarrow\$ 2nd floor (out of 2)

⊕ 9 parkings

Resale

**ASKING PRICE:** 

€ 1,950,000

Limassol, Agios Athanasios

VIEW ON THE WEBSITE

Office space is located in Linopetra area, with easy access to the highway and to the seaside road.

Internal covered area - 420 sq. m

The office is available partly furnished, with a central air conditioning system, raised floor, granite floor in the corridor and reception area, and double-glazed windows with blinds. There are 10 parking places (9 underground + 1 uncovered). A title deed is available (part of the veranda can be covered to increase an internal area).