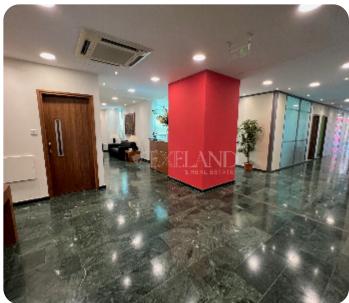

The office is available partly furnished, with a central air conditioning system, raised floor, granite floor in the corridor and reception area, and double-glazed windows with blinds. There are 10 parking places (9 underground + 1 uncovered). A title deed is available (part of the veranda can be covered to increase an internal area).

### **Facilities**

Elevator: ✓ Emergency Exit: ✓

Reception: ✓ Entrance Hall / Lobby: ✓