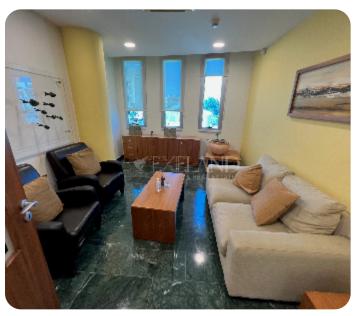

Uncovered verandas - 325 sq. m

Storeroom - 175 sq. m

It consists of a reception area, a director's office with an en-suite shower & WC, 7 separate offices, an archive room, a meeting room, a client waiting area (separate room), a separate kitchen, 2WC + WC for disabled people.

The office is available partly furnished, with a central air conditioning system, raised floor, granite floor in the corridor and reception area, and double-glazed windows with blinds. There are 10 parking places (9 underground + 1 uncovered). A title deed is available (part of the veranda can be covered to increase an internal area).