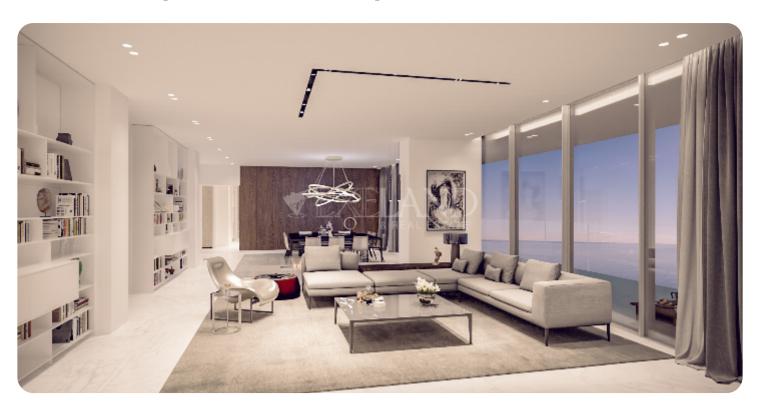

☐ 179m² total

\$\rightarrow\$ 20th floor (out of 47)

☐ 1 parking

**ASKING PRICE:** 

€ 3,050,000+VAT

Limassol, Neapolis

VIEW ON THE WEBSITE

Beautiful three bedroom apartment, located on the 20th floor, with facilities and privacy at premises in the tower.

The apartment consists of an open-plan kitchen connected to the living and dining room area, guest WC, three bedrooms (one of which is a master bedroom) and family bathroom.

The internal area is 149 sq.m and covered veranda is 30 sq.m.

The complex has 24/7 security, concierge service, gym with panoramic sea views, SPA area, indoor/outdoor swimming pools, sauna and lounge area for the residents.