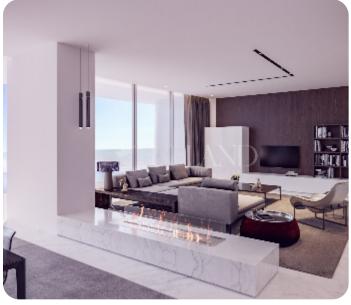

The apartment consists of an open-plan kitchen connected to the living and dining room area, guest WC, three bedrooms (one of which is a master bedroom) and family bathroom.

The internal area is 149 sq.m and covered veranda is 30 sq.m.

The complex has 24/7 security, concierge service, gym with panoramic sea views, SPA area, indoor/outdoor swimming pools, sauna and lounge area for the residents.