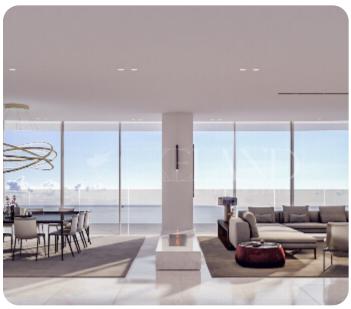

☐ 179m² total

\$\rightarrow\$ 20th floor (out of 47)

☐ 1 parking

**ASKING PRICE:** 

€ 3,050,000+VAT

Limassol, Neapolis

VIEW ON THE WEBSITE

Beautiful three bedroom apartment, located on the 20th floor, with facilities and privacy at premises in the tower.

The apartment consists of an open-plan kitchen connected to the living and dining room area, guest WC, three bedrooms (one of which is a master bedroom) and family bathroom.

The internal area is 149 sq.m and covered veranda is 30 sq.m.

The complex has 24/7 security, concierge service, gym with panoramic sea views, SPA area, indoor/outdoor swimming pools, sauna and lounge area for the residents.