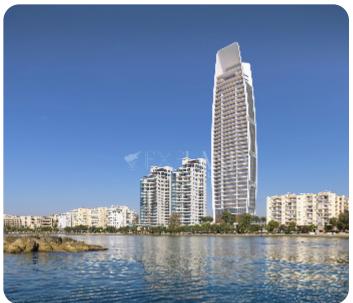

# **Seafront Apartment in Neapolis**

Ref. No 1341

Apartment

**88** Standard Apartment

☐ 3 bedrooms

2 bathrooms

3 wcs

刀 149m² internal

☐ 179m² total

\$\rightarrow\$ 20th floor (out of 47)

☐ 1 parking

**ASKING PRICE:** 

€ 3,050,000+VAT

Limassol, Neapolis

VIEW ON THE WEBSITE

Beautiful three bedroom apartment, located on the 20th floor, with facilities and privacy at premises in the tower.