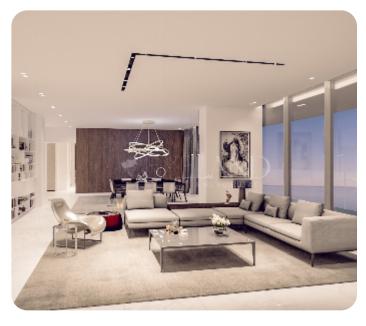

The apartment consists of an open-plan kitchen connected to the living and dining room area, guest WC, three bedrooms (one of which is a master bedroom) and family bathroom.

The internal area is 149 sq.m and covered veranda is 30 sq.m.

The complex has 24/7 security, concierge service, gym with panoramic sea views, SPA area, indoor/outdoor swimming pools, sauna and lounge area for the residents.