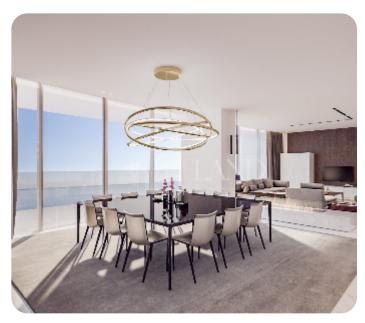

The apartment consists of an open-plan kitchen connected to the living and dining room area, guest WC, three bedrooms (one of which is a master bedroom) and family bathroom.

The internal area is 149 sq.m and covered veranda is 30 sq.m.

The complex has 24/7 security, concierge service, gym with panoramic sea views, SPA area, indoor/outdoor swimming pools, sauna and lounge area for the residents.