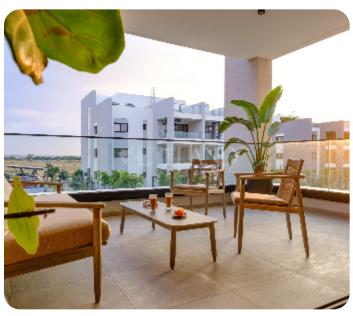

From the living room there is an access to a spacious and cozy veranda. Upstairs there is private roof garden of 29 sq.m with jacuzzi and bbg area. The covered area is 105 sq.m and covered veranda is 19 sq.m.

This complex has common garden with swimming pool, landscape is carefully designed to bring a sense of privacy and peace.

(Completion December '23 - January '24)