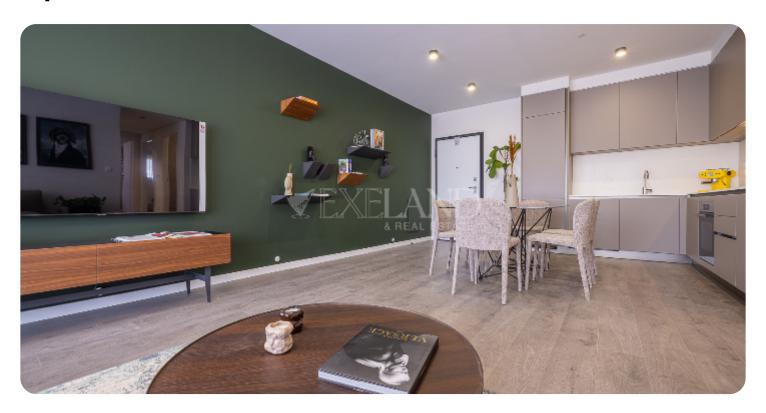

VIEW ON THE WEBSITE

Three-bedroom modern apartment located in Fasouri area, with amazing communal facilities and positive energy.

The apartment consist of an open-plan kitchen connected to the living and dining room area, guest WC, three bedrooms (one of which is a master bedroom) and family bathroom.

From the living room there is an access to a spacious and cozy veranda. Upstairs there is private roof garden of 29 sq.m with jacuzzi and bbg area. The covered area is 105 sq.m and covered veranda is 19 sq.m.

### **Main Features**

Furniture: Unfurnished Construction type: Concrete

Construction year: 2024 Floor type: Tiles

Proximity: Suburbs Kitchen type: Open plan

Covered Parking: ✓ Central heating: Provision

A/Cs: Split Units Energy efficiency: A