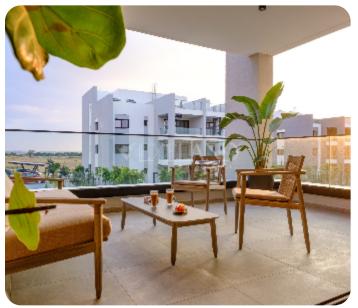

From the living room there is an access to a spacious and cozy veranda.

The covered area is 80 sq.m and covered veranda is 16 sq.m., that leads you to a private yard of 174 sq.m.

This complex has common garden with swimming pool, landscape is carefully designed to bring a sense of privacy and peace.