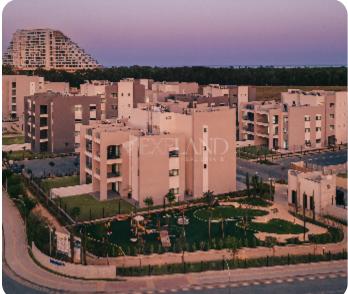

From the living room there is an access to a spacious and cozy veranda.

The covered area is 80 sq.m and covered veranda is 16 sq.m., that leads you to a private yard of 174 sq.m.

This complex has common garden with swimming pool, landscape is carefully designed to bring a sense of privacy and peace.

## Facilities

Elevator: ✓ Condominium: ✓ Entrance Hall / Lobby: ✓ Monitored Gate Access: ✓ CCTV: ✓ Irrigation System: ✓ Gym: ✓ Playground: ✓ Pool Bar: ✓ Tennis Court: ✓ Sauna: ✓ Quiet area: ✓ Easy access to main roads: ✓ Emergency Exit: ✓ Reception: ✓ Gated Complex: ✓ Electric Gates: ✓ Fire Alarm: ✓ Property Management: ✓ Cafeteria: ✓ Playroom: ✓ Golf Course: ✓ Common Swimming Pool: ✓ Relaxation area: ✓ Easy access to highway: ✓