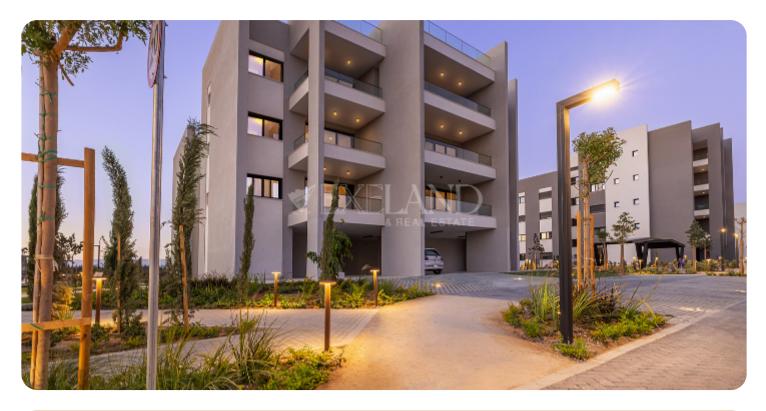

ASKING PRICE:

Limassol, Fasouri

VIEW ON THE WEBSITE

Two-bedroom modern apartment located in Fasouri area, with amazing communal facilities and positive energy.

The apartment consist of an open-plan kitchen connected to the living and dining room area, guest WC, two bedrooms and family bathroom.

From the living room there is an access to a spacious and cozy veranda.

The covered area is 80 sq.m and covered veranda is 16 sq.m., that leads you to a private yard of 174 sq.m.

This complex has common garden with swimming pool, landscape is carefully designed to bring a sense of privacy and peace.