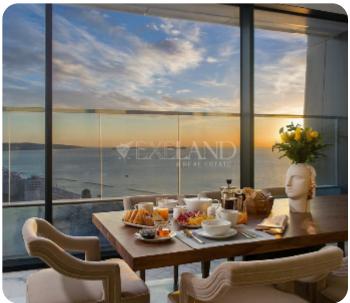

# Apartment in Tourist area in Germasogeia

Ref. No 1321

Cozy three apartment in the modern tower budling is located in the heart of Germasogeia's tourist area, within walking distance to all amenities and the beach. It has beautiful panoramic view and specious veranda.

The apartment consists of an open plan kitchen connected to the living and dining room, guest toilet and three bedrooms (all are en-suite, including one master bedroom).

The internal area is 191 sq.m and covered veranda is 44 sq.m. Property is completed and ready to move in. The complex is well established, offers many facilities and 24 hours reception service.

## Views

Sea View: ✓ Front Sea View: ✓ Garden View: ✓ City View: ✓ Side Sea View: ✓ Panoramic View: ✓ Mountain View: ✓