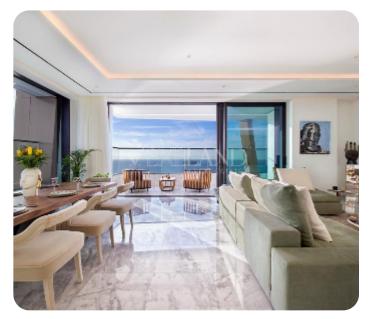

# Apartment in Tourist area in Germasogeia

Ref. No 1321

Cozy three apartment in the modern tower budling is located in the heart of Germasogeia's tourist area, within walking distance to all amenities and the beach. It has beautiful panoramic view and specious veranda.

The apartment consists of an open plan kitchen connected to the living and dining room, guest toilet and three bedrooms (all are en-suite, including one master bedroom).

The internal area is 191 sq.m and covered veranda is 44 sq.m. Property is completed and ready to move in. The complex is well established, offers many facilities and 24 hours reception service.

## Views

Sea View: ✓ Front Sea View: ✓ Garden View: ✓ City View: ✓ Side Sea View: ✓ Panoramic View: ✓ Mountain View: ✓