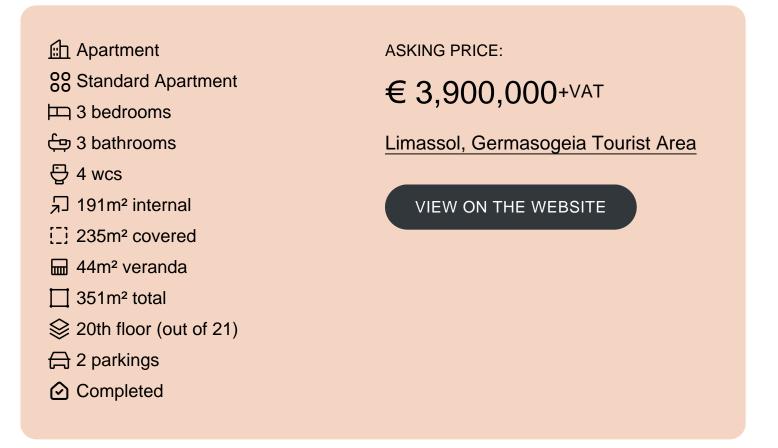

The apartment consists of an open plan kitchen connected to the living and dining room, guest toilet and three bedrooms (all are en-suite, including one master bedroom).

The internal area is 191 sq.m and covered veranda is 44 sq.m. Property is completed and ready to move in. The complex is well established, offers many facilities and 24 hours reception service.