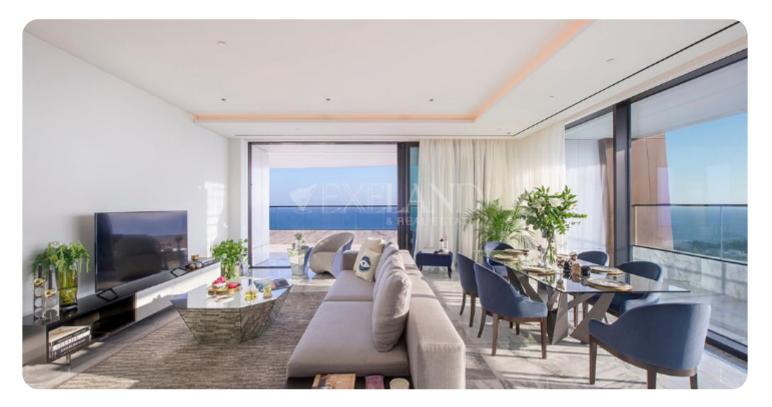

# Apartment in Tourist area in Germasogeia

Ref. No 1321

Cozy three apartment in the modern tower budling is located in the heart of Germasogeia's tourist area, within walking distance to all amenities and the beach. It has beautiful panoramic view and specious veranda.

The apartment consists of an open plan kitchen connected to the living and dining room, guest toilet and three bedrooms (all are en-suite, including one master bedroom).

The internal area is 191 sq.m and covered veranda is 44 sq.m. Property is completed and ready to move in. The complex is well established, offers many facilities and 24 hours reception service.

## Views

Sea View: ✓ Front Sea View: ✓ Garden View: ✓ City View: ✓ Side Sea View: ✓ Panoramic View: ✓ Mountain View: ✓