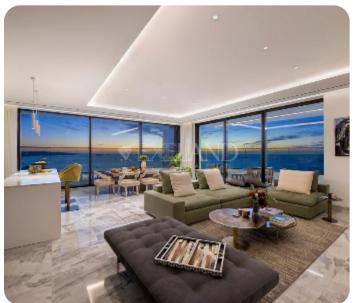

# Apartment in Tourist area in Germasogeia

Ref. No 1321

Cozy three apartment in the modern tower budling is located in the heart of Germasogeia's tourist area, within walking distance to all amenities and the beach. It has beautiful panoramic view and specious veranda.

## Views

Sea View: ✓ Front Sea View: ✓ Garden View: ✓ City View: ✓ Side Sea View: ✓ Panoramic View: ✓ Mountain View: ✓