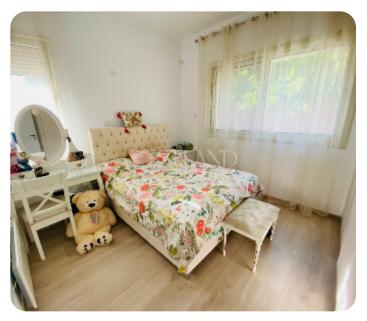

☐ 2 parkings

Resale

**ASKING PRICE:** 

€ 750,000

Limassol, Mouttagiaka

VIEW ON THE WEBSITE

Four bedroom house with a sea view located in a gated complex in Moutagiaka area. Total area is 272 sq. m and the plot is 327 sq. m. The house consists of 4 levels: on the ground floor there is an entrance hall, guest bedroom, shower and garage for 2 cars. On the first floor there is an open- plan kitchen connected with a living and dining area, guest WC and access to the garden. On the second floor there are three bedrooms (master bedroom en-suite with shower), family shower and covered veranda. On the top floor there is a roof terrace with a sea view. The house is fully furnished and equipped, with air condition units, central heating, water pressure system, solar panels for hot water, double glazed windows with mosquito nets, security door, audio entry system, electric shutters, marble stairs and granite worktops. Outside there is a private swimming pool, storage room, BBQ area, covered kiosk and landscaped garden with an automatic irrigation system.