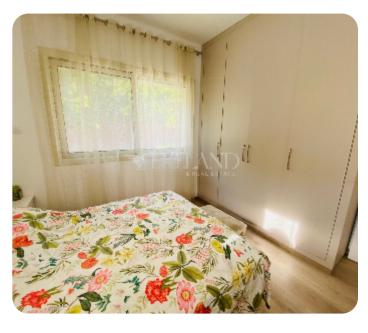

☐ 2 parkings

Resale

**ASKING PRICE:** 

€ 750,000

Limassol, Mouttagiaka

VIEW ON THE WEBSITE

Four bedroom house with a sea view located in a gated complex in Moutagiaka area. Total area is 272 sq. m and the plot is 327 sq. m. The house consists of 4 levels: on the ground floor there is an entrance hall, guest bedroom, shower and garage for 2 cars. On the first floor there is an open- plan kitchen connected with a living and dining area, guest WC and access to the garden. On the second floor there are three bedrooms (master bedroom en-suite with shower), family shower and covered veranda. On the top floor there is a roof terrace with a sea view. The house is fully furnished and equipped, with air condition units, central heating, water pressure system, solar panels for hot water, double glazed windows with mosquito nets, security door, audio entry system, electric shutters, marble stairs and granite worktops. Outside there is a private swimming pool, storage room, BBQ area, covered kiosk and landscaped garden with an automatic irrigation system.