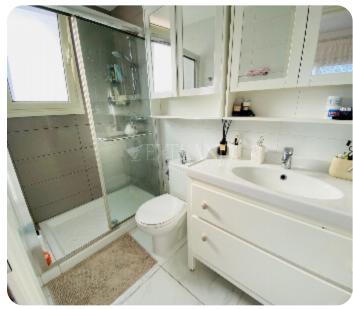

☐ 2 parkings

Resale

**ASKING PRICE:** 

€ 750,000

Limassol, Mouttagiaka

VIEW ON THE WEBSITE

Four bedroom house with a sea view located in a gated complex in Moutagiaka area. Total area is 272 sq. m and the plot is 327 sq. m. The house consists of 4 levels: on the ground floor there is an entrance hall, guest bedroom, shower and garage for 2 cars. On the first floor there is an open- plan kitchen connected with a living and dining area, guest WC and access to the garden. On the second floor there are three bedrooms (master bedroom en-suite with shower), family shower and covered veranda. On the top floor there is a roof terrace with a sea view. The house is fully furnished and equipped, with air condition units, central heating, water pressure system, solar panels for hot water, double glazed windows with mosquito nets, security door, audio entry system, electric shutters, marble stairs and granite worktops. Outside there is a private swimming pool, storage room, BBQ area, covered kiosk and landscaped garden with an automatic irrigation system.