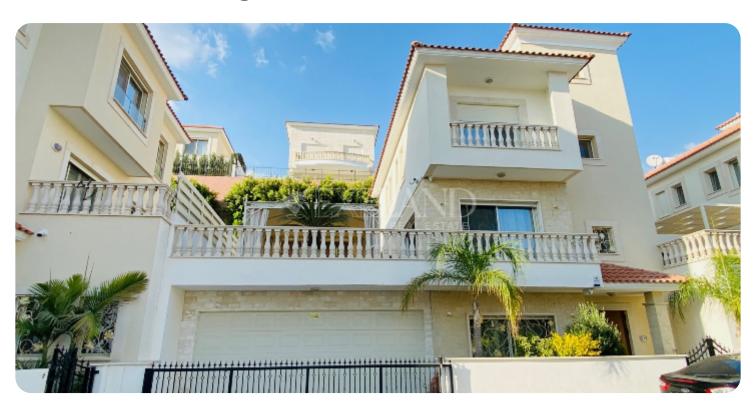

# House in Mouttagiaka

Ref. No 1295

**△** House

88 Detached

□ 4 bedrooms

4 bathrooms

272m² total

☐ 327m² plot area

☐ 2 parkings

Resale

**ASKING PRICE:** 

€ 750,000

Limassol, Mouttagiaka

VIEW ON THE WEBSITE

Four bedroom house with a sea view located in a gated complex in Moutagiaka area. Total area is 272 sq. m and the plot is 327 sq. m. The house consists of 4 levels: on the ground floor there is an entrance hall, guest bedroom, shower and garage for 2 cars. On the first floor there is an open- plan kitchen connected with a living and dining area, guest WC and access to the garden. On the second floor there are three bedrooms (master bedroom en-suite with shower), family shower and covered veranda. On the top floor there is a roof terrace with a sea view. The house is fully furnished and equipped, with air condition units, central heating, water pressure system, solar panels for hot water, double glazed windows with mosquito nets, security door, audio entry system, electric shutters, marble stairs and granite worktops. Outside there is a private swimming pool, storage room, BBQ area, covered kiosk and landscaped garden with an automatic irrigation system.