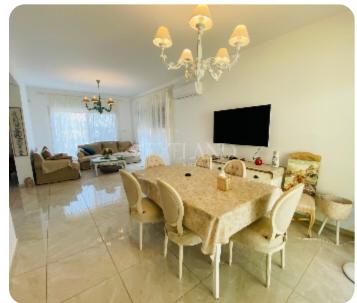

☐ 2 parkings

Resale

**ASKING PRICE:** 

€ 750,000

Limassol, Mouttagiaka

VIEW ON THE WEBSITE

Four bedroom house with a sea view located in a gated complex in Moutagiaka area. Total area is 272 sq. m and the plot is 327 sq. m. The house consists of 4 levels: on the ground floor there is an entrance hall, guest bedroom, shower and garage for 2 cars. On the first floor there is an open- plan kitchen connected with a living and dining area, guest WC and access to the garden. On the second floor there are three bedrooms (master bedroom en-suite with shower), family shower and covered veranda. On the top floor there is a roof terrace with a sea view. The house is fully furnished and equipped, with air condition units, central heating, water pressure system, solar panels for hot water, double glazed windows with mosquito nets, security door, audio entry system, electric shutters, marble stairs and granite worktops. Outside there is a private swimming pool, storage room, BBQ area, covered kiosk and landscaped garden with an automatic irrigation system.