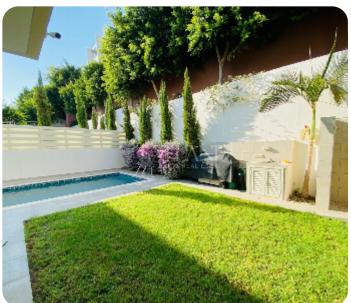

☐ 2 parkings

Resale

**ASKING PRICE:** 

€ 750,000

Limassol, Mouttagiaka

VIEW ON THE WEBSITE

Four bedroom house with a sea view located in a gated complex in Moutagiaka area. Total area is 272 sq. m and the plot is 327 sq. m. The house consists of 4 levels: on the ground floor there is an entrance hall, guest bedroom, shower and garage for 2 cars. On the first floor there is an open- plan kitchen connected with a living and dining area, guest WC and access to the garden. On the second floor there are three bedrooms (master bedroom en-suite with shower), family shower and covered veranda. On the top floor there is a roof terrace with a sea view. The house is fully furnished and equipped, with air condition units, central heating, water pressure system, solar panels for hot water, double glazed windows with mosquito nets, security door, audio entry system, electric shutters, marble stairs and granite worktops. Outside there is a private swimming pool, storage room, BBQ area, covered kiosk and landscaped garden with an automatic irrigation system.

## **Facilities**

Gated Complex: ✓

Irrigation System: ✓

Quiet area: ✓

Easy access to main roads: ✓

Electric Gates: ✓

Private Swimming Pool: ✓

Easy access to highway: <