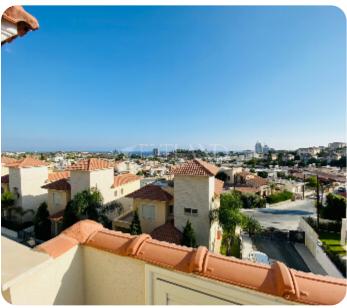

☐ 2 parkings

Resale

**ASKING PRICE:** 

€ 750,000

Limassol, Mouttagiaka

VIEW ON THE WEBSITE

Four bedroom house with a sea view located in a gated complex in Moutagiaka area. Total area is 272 sq. m and the plot is 327 sq. m. The house consists of 4 levels: on the ground floor there is an entrance hall, guest bedroom, shower and garage for 2 cars. On the first floor there is an open- plan kitchen connected with a living and dining area, guest WC and access to the garden. On the second floor there are three bedrooms (master bedroom en-suite with shower), family shower and covered veranda. On the top floor there is a roof terrace with a sea view. The house is fully furnished and equipped, with air condition units, central heating, water pressure system, solar panels for hot water, double glazed windows with mosquito nets, security door, audio entry system, electric shutters, marble stairs and granite worktops. Outside there is a private swimming pool, storage room, BBQ area, covered kiosk and landscaped garden with an automatic irrigation system.

## **Views**

Sea View: ✓

West Site Direction: ✓