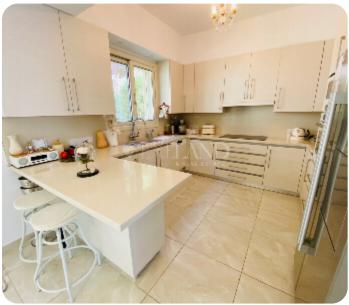

☐ 2 parkings

Resale

**ASKING PRICE:** 

€ 750,000

Limassol, Mouttagiaka

VIEW ON THE WEBSITE

Four bedroom house with a sea view located in a gated complex in Moutagiaka area. Total area is 272 sq. m and the plot is 327 sq. m. The house consists of 4 levels: on the ground floor there is an entrance hall, guest bedroom, shower and garage for 2 cars. On the first floor there is an open- plan kitchen connected with a living and dining area, guest WC and access to the garden. On the second floor there are three bedrooms (master bedroom en-suite with shower), family shower and covered veranda. On the top floor there is a roof terrace with a sea view. The house is fully furnished and equipped, with air condition units, central heating, water pressure system, solar panels for hot water, double glazed windows with mosquito nets, security door, audio entry system, electric shutters, marble stairs and granite worktops. Outside there is a private swimming pool, storage room, BBQ area, covered kiosk and landscaped garden with an automatic irrigation system.

#### **Main Features**

Furniture: Furnished Construction type: Concrete

Floor type: Laminate Proximity: Above Highway

Kitchen type: Open plan Covered Parking: ✓

Central heating: Diesel A/Cs: Split Units

Energy efficiency: B