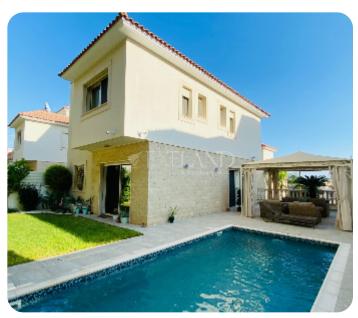

☐ 2 parkings

Resale

**ASKING PRICE:** 

€ 750,000

Limassol, Mouttagiaka

VIEW ON THE WEBSITE

Four bedroom house with a sea view located in a gated complex in Moutagiaka area. Total area is 272 sq. m and the plot is 327 sq. m. The house consists of 4 levels: on the ground floor there is an entrance hall, guest bedroom, shower and garage for 2 cars. On the first floor there is an open- plan kitchen connected with a living and dining area, guest WC and access to the garden. On the second floor there are three bedrooms (master bedroom en-suite with shower), family shower and covered veranda. On the top floor there is a roof terrace with a sea view. The house is fully furnished and equipped, with air condition units, central heating, water pressure system, solar panels for hot water, double glazed windows with mosquito nets, security door, audio entry system, electric shutters, marble stairs and granite worktops. Outside there is a private swimming pool, storage room, BBQ area, covered kiosk and landscaped garden with an automatic irrigation system.

## **Facilities**

Gated Complex: ✓

Irrigation System: ✓

Quiet area: ✓

Easy access to main roads: ✓

Electric Gates: ✓

Private Swimming Pool: ✓

Easy access to highway: <

## **Views**

Sea View: ✓

West Site Direction: ✓