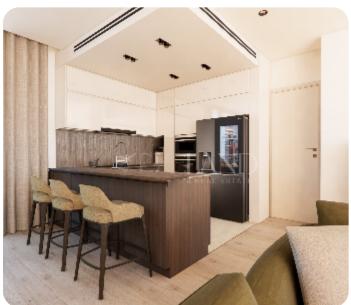

Modern three bedroom apartment in the heart of city center in Katholiki area of Limassol, within walking distance to a wide range of amenities.

The apartment consists of an open-plan kitchen connected to the living and dining room area, guest Wc and three bedroom (one of which is en-suite master bedroom), family bathroom. From the living room you may get to a spacious and cozy veranda.

### **Main Features**

Title deed: ✓ Furniture: Unfurnished

Construction type: Concrete Construction year: 2024

Floor type: Marble Proximity: City Center

Kitchen type: Open plan Covered Parking: ✓

Underfloor heating: Water A/Cs: Split Units