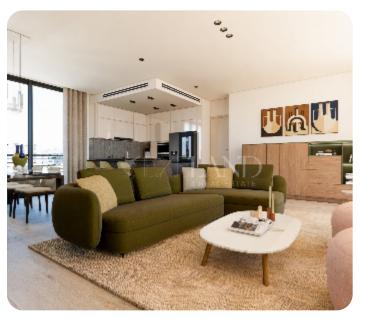

Modern three bedroom apartment in the heart of city center in Katholiki area of Limassol, within walking distance to a wide range of amenities.

The apartment consists of an open-plan kitchen connected to the living and dining room area, guest Wc and three bedroom (one of which is en-suite master bedroom), family bathroom. From the living room you may get to a spacious and cozy veranda.

The internal area is 137 sq.m and covered veranda is 27 sq.m.

Closed gated complex with many kids and community friendly facilities, remarkable for its specially commissioned bold wall art.

First delivery end of 2024.