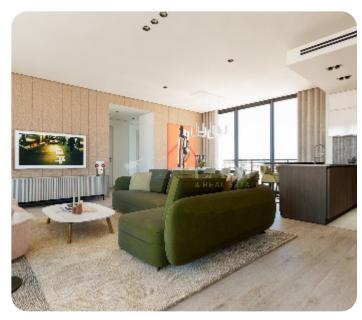

Modern three bedroom apartment in the heart of city center in Katholiki area of Limassol, within walking distance to a wide range of amenities.

The apartment consists of an open-plan kitchen connected to the living and dining room area, guest Wc and three bedroom (one of which is en-suite master bedroom), family bathroom. From the living room you may get to a spacious and cozy veranda.

The internal area is 137 sq.m and covered veranda is 27 sq.m.

Closed gated complex with many kids and community friendly facilities, remarkable for its specially commissioned bold wall art.

First delivery end of 2024.