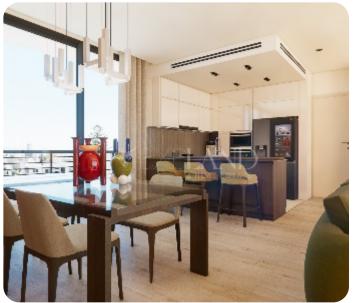

Modern three bedroom apartment in the heart of city center in Katholiki area of Limassol, within walking distance to a wide range of amenities.

The apartment consists of an open-plan kitchen connected to the living and dining room area, guest Wc and three bedroom (one of which is en-suite master bedroom), family bathroom. From the living room you may get to a spacious and cozy veranda.