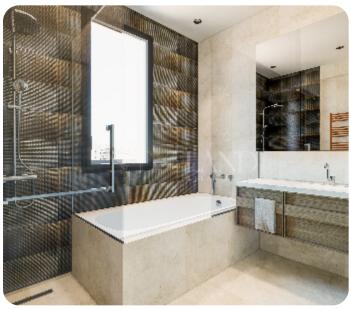

Modern three bedroom apartment in the heart of city center in Katholiki area of Limassol, within walking distance to a wide range of amenities.

The apartment consists of an open-plan kitchen connected to the living and dining room area, guest Wc and three bedroom (one of which is en-suite master bedroom), family bathroom. From the living room you may get to a spacious and cozy veranda.