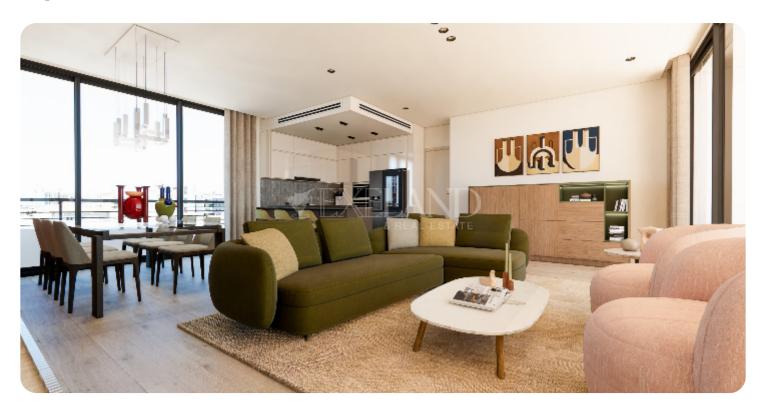

Modern three bedroom apartment in the heart of city center in Katholiki area of Limassol, within walking distance to a wide range of amenities.

The apartment consists of an open-plan kitchen connected to the living and dining room area, guest Wc and three bedroom (one of which is en-suite master bedroom), family bathroom. From the living room you may get to a spacious and cozy veranda.

The internal area is 137 sq.m and covered veranda is 27 sq.m.

Closed gated complex with many kids and community friendly facilities, remarkable for its specially commissioned bold wall art.

First delivery end of 2024.