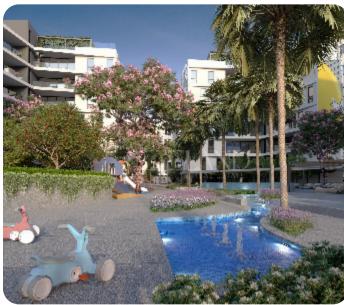

The internal area is 137 sq.m and covered veranda is 27 sq.m.

Closed gated complex with many kids and community friendly facilities, remarkable for its specially commissioned bold wall art.

First delivery end of 2024.

#### **Additional Features**

Luxury Fittings: ✓ Modern design: ✓

Landscaped garden: ✓ 24-hour security: ✓

Security System: ✓ Balcony: ✓

Barbeque: ✓ Store room: ✓

Pergola: ✓ Walk-in Closet: ✓

Guest WC: ✓ Abuts Green Area: ✓

## **Facilities**

Elevator: ✓ Emergency Exit: ✓

Gated Complex: ✓ Monitored Gate Access: ✓

Electric Gates: ✓ Property Management: ✓

Gym: ✓ Playground: ✓

Playroom: ✓ Common Swimming Pool: ✓

Relaxation area: ✓ Quiet area: ✓