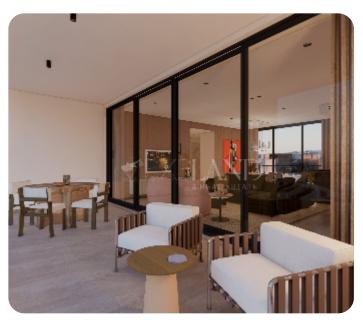

□ 27m² veranda

☐ 164m² total

\$\rightarrow\$ 2nd floor (out of 6)

☐ 2 parkings

**ASKING PRICE:** 

€ 745,000+VAT

Limassol

VIEW ON THE WEBSITE

Modern three bedroom apartment in the heart of city center in Katholiki area of Limassol, within walking distance to a wide range of amenities.

The apartment consists of an open-plan kitchen connected to the living and dining room area, guest Wc and three bedroom (one of which is en-suite master bedroom), family bathroom. From the living room you may get to a spacious and cozy veranda.

The internal area is 137 sq.m and covered veranda is 27 sq.m.

Closed gated complex with many kids and community friendly facilities, remarkable for its specially commissioned bold wall art.

First delivery end of 2024.