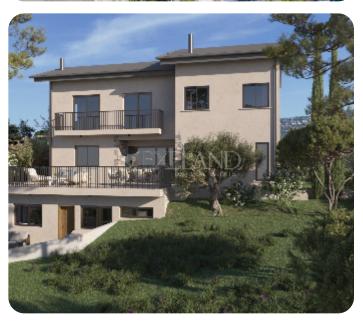

# Villa in Trimiklini with mountain View

Ref. No 1251

|                      | ASKING PRICE:        |
|----------------------|----------------------|
| O Detached           | € 1,280,000+VAT      |
| □ 5 bedrooms         |                      |
| ⊕ 3 bathrooms        | Limassol, Trimiklini |
| ⊕ 4 wcs              |                      |
| ☐ 247m² internal     | VIEW ON THE WEBSITE  |
| 94m² veranda         |                      |
| ☐ 341m² total        |                      |
| ☐ 782m² plot area    |                      |
|                      |                      |
| 🛱 2 parkings         |                      |
| □ Under construction |                      |
| <del>-</del>         |                      |

Luxury five bedrooms villa with beautiful mountain view located in Trimiklini area.

Villa consists of three floors: On the ground floor there is an open-plan kitchen connected with specious living and dining room area, guest WC. In the basement there are two bedrooms, family bathroom, open plan kitchen with dining and living room area, and storage room. From there you may enter the backyard. On the first floor there are three bedrooms, (one of which is en-suite master bedroom with walking closets) and family bathroom.

The internal area is 247 sq.m and uncovered verandas is 94 sq.m.