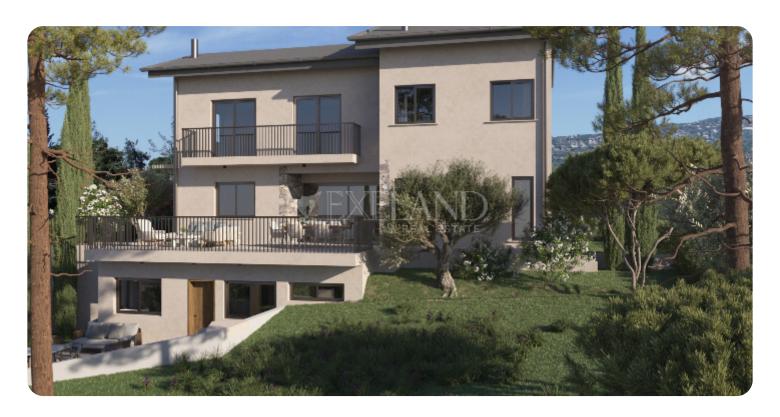

# Villa in Trimiklini with mountain View

Ref. No 1251

|                      | ASKING PRICE:        |
|----------------------|----------------------|
| O Detached           | € 1,280,000+VAT      |
| □ 5 bedrooms         |                      |
| ⊕ 3 bathrooms        | Limassol, Trimiklini |
| ⊕ 4 wcs              |                      |
| ☐ 247m² internal     | VIEW ON THE WEBSITE  |
| 94m² veranda         |                      |
| ☐ 341m² total        |                      |
| ☐ 782m² plot area    |                      |
|                      |                      |
| 🛱 2 parkings         |                      |
| □ Under construction |                      |
| <del>-</del>         |                      |

Luxury five bedrooms villa with beautiful mountain view located in Trimiklini area.

Villa consists of three floors: On the ground floor there is an open-plan kitchen connected with specious living and dining room area, guest WC. In the basement there are two bedrooms, family bathroom, open plan kitchen with dining and living room area, and storage room. From there you may enter the backyard. On the first floor there are three bedrooms, (one of which is en-suite master bedroom with walking closets) and family bathroom.

The internal area is 247 sq.m and uncovered verandas is 94 sq.m.