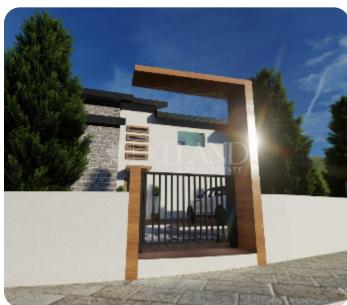

# Villa in Trimiklini with mountain View

Ref. No 1251

|                      | ASKING PRICE:        |
|----------------------|----------------------|
| O Detached           | € 1,280,000+VAT      |
| □ 5 bedrooms         |                      |
| ⊕ 3 bathrooms        | Limassol, Trimiklini |
| ⊕ 4 wcs              |                      |
| ☐ 247m² internal     | VIEW ON THE WEBSITE  |
| 94m² veranda         |                      |
| ☐ 341m² total        |                      |
| ☐ 782m² plot area    |                      |
|                      |                      |
| 🛱 2 parkings         |                      |
| □ Under construction |                      |
| <del>-</del>         |                      |

Luxury five bedrooms villa with beautiful mountain view located in Trimiklini area.

Villa consists of three floors: On the ground floor there is an open-plan kitchen connected with specious living and dining room area, guest WC. In the basement there are two bedrooms, family bathroom, open plan kitchen with dining and living room area, and storage room. From there you may enter the backyard. On the first floor there are three bedrooms, (one of which is en-suite master bedroom with walking closets) and family bathroom.