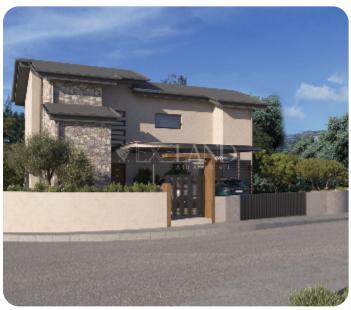

# Villa in Trimiklini with mountain View

Ref. No 1251

|                      | ASKING PRICE:        |
|----------------------|----------------------|
| O Detached           | € 1,280,000+VAT      |
| □ 5 bedrooms         |                      |
| ⊕ 3 bathrooms        | Limassol, Trimiklini |
| ⊕ 4 wcs              |                      |
| ☐ 247m² internal     | VIEW ON THE WEBSITE  |
| 94m² veranda         |                      |
| ☐ 341m² total        |                      |
| ☐ 782m² plot area    |                      |
|                      |                      |
| 🛱 2 parkings         |                      |
| □ Under construction |                      |
| <del>-</del>         |                      |

Luxury five bedrooms villa with beautiful mountain view located in Trimiklini area.

Villa consists of three floors: On the ground floor there is an open-plan kitchen connected with specious living and dining room area, guest WC. In the basement there are two bedrooms, family bathroom, open plan kitchen with dining and living room area, and storage room. From there you may enter the backyard. On the first floor there are three bedrooms, (one of which is en-suite master bedroom with walking closets) and family bathroom.