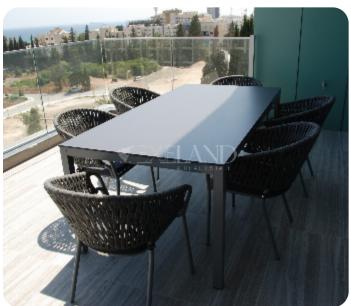

The apartment comprises of an open plan kitchen, dining and living areas, guest toilet. On the 1st floor there are 3 bedrooms (one of which is en-suite master bedroom) and family bathroom. On the 3rd floor there is private roof garden with jacuzzi. On the 4th floor there is a separate accessed en-suite bedroom that can be used as office, guest or staff room. This duplex is situated on the 1st, 2nd, 3rd and 4th floors. The complex offers condominium style, common swimming pool, gym, sauna, supermarket, babysitting service and more.

## **Additional Features**

Luxury Fittings: ✓ Modern design: ✓

Landscaped garden: ✓ Garden: ✓

Roofgarden: ✓ 24-hour security: ✓

Security System: ✓ Balcony: ✓

Barbeque: ✓ Laundry room: ✓

Study / Office: ✓ Guest room: ✓