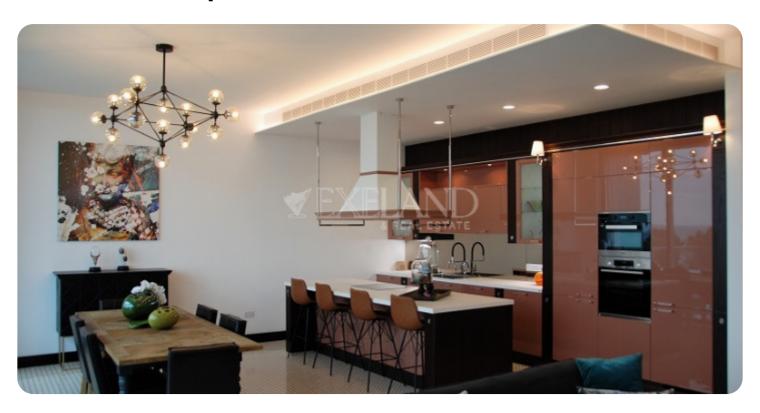

The apartment comprises of an open plan kitchen, dining and living areas, guest toilet. On the 1st floor there are 3 bedrooms (one of which is en-suite master bedroom) and family bathroom. On the 3rd floor there is private roof garden with jacuzzi. On the 4th floor there is a separate accessed en-suite bedroom that can be used as office, guest or staff room. This duplex is situated on the 1st, 2nd, 3rd and 4th floors. The complex offers condominium style, common swimming pool, gym, sauna, supermarket, babysitting service and more.

#### **Main Features**

Furniture: Furnished Construction type: Metal

Construction year: 2020 Floor type: Marble

Proximity: Tourist Area Kitchen type: Open plan

Underfloor heating: Water A/Cs: VRV System