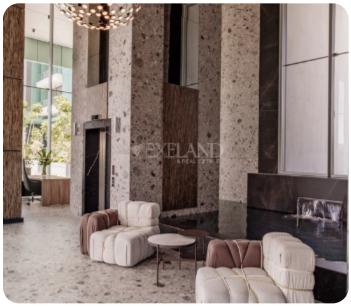

The apartment comprises of an open plan kitchen, dining and living areas, guest toilet. On the 1st floor there are 3 bedrooms (one of which is en-suite master bedroom) and family bathroom. On the 3rd floor there is private roof garden with jacuzzi. On the 4th floor there is a separate accessed en-suite bedroom that can be used as office, guest or staff room. This duplex is situated on the 1st, 2nd, 3rd and 4th floors. The complex offers condominium style, common swimming pool, gym, sauna, supermarket, babysitting service and more.

## **Facilities**

Elevator: ✓

Condominium: ✓

Entrance Hall / Lobby: <

Monitored Gate Access: ✓

CCTV: ✓

Irrigation System: ✓

Gym: ✓