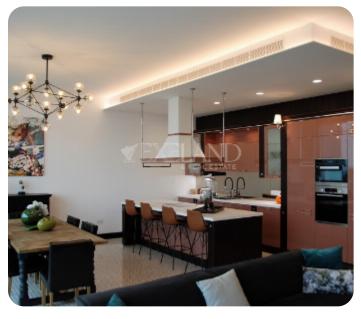

The apartment comprises of an open plan kitchen, dining and living areas, guest toilet. On the 1st floor there are 3 bedrooms (one of which is en-suite master bedroom) and family bathroom. On the 3rd floor there is private roof garden with jacuzzi. On the 4th floor there is a separate accessed en-suite bedroom that can be used as office, guest or staff room. This duplex is situated on the 1st, 2nd, 3rd and 4th floors. The complex offers condominium style, common swimming pool, gym, sauna, supermarket, babysitting service and more.

#### **Main Features**

Furniture: Furnished Construction type: Metal

Construction year: 2020 Floor type: Marble

Proximity: Tourist Area Kitchen type: Open plan

Underfloor heating: Water A/Cs: VRV System