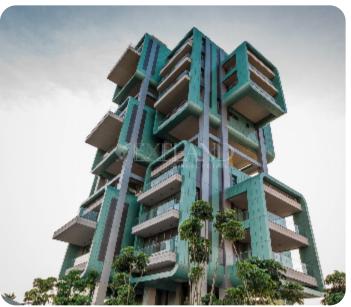

# Four Level Duplex with Roof Garden

Ref. No 1249

Apartment

88 Duplex

□ 4 bedrooms

☼ 3 bathrooms

4 wcs

刀 208m² internal

464m² total

☐ 2 parkings

**ASKING PRICE:** 

€ 2,950,000

Limassol, Agios Tychon Tourist Area

VIEW ON THE WEBSITE

Luxury 3+1 (staff room) bedroom apartment consisting of 4 levels in the gated residence located in the Agios Tychonas tourist area, within walking distance to the sea and all amenities. Internal covered area of the duplex is 208 m<sup>2</sup> + covered veranda 51sq.m and 82 sq.m of roof garden.

The apartment comprises of an open plan kitchen, dining and living areas, guest toilet. On the 1st floor there are 3 bedrooms (one of which is en-suite master bedroom) and family bathroom. On the 3rd floor there is private roof garden with jacuzzi. On the 4th floor there is a separate accessed en-suite bedroom that can be used as office, guest or staff room. This duplex is situated on the 1st, 2nd, 3rd and 4th floors. The complex offers condominium style, common swimming pool, gym, sauna, supermarket, babysitting service and more.