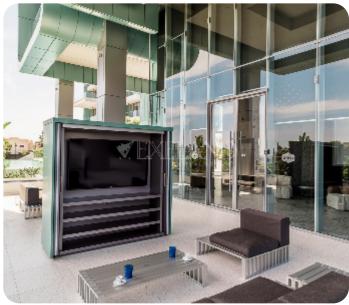

The apartment comprises of an open plan kitchen, dining and living areas, guest toilet. On the 1st floor there are 3 bedrooms (one of which is en-suite master bedroom) and family bathroom. On the 3rd floor there is private roof garden with jacuzzi. On the 4th floor there is a separate accessed en-suite bedroom that can be used as office, guest or staff room. This duplex is situated on the 1st, 2nd, 3rd and 4th floors. The complex offers condominium style, common swimming pool, gym, sauna, supermarket, babysitting service and more.

Playground: ✓

Pool Bar: ✓

Jacuzzi: ✓

Quiet area: ✓

Easy access to main roads: ✓

Emergency Exit: ✓

Reception: ✓

Gated Complex: ✓