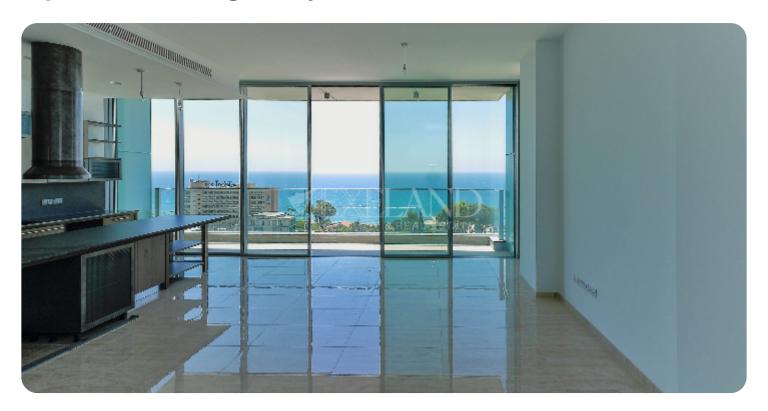

The apartment consists of an open-plan kitchen connected to the living and dining room area, guest WC, three bedrooms (one of which is en-suite master bedroom) and family bathroom. From the living room you may get to a spacious and cozy veranda, over looking panoramic sea and mountain view.

The internal area is 130 sq.m and covered veranda is 62 sq.m.

The complex offers condominium style, common swimming pool, gym, sauna, supermarket, babysitting service and more.

## **Views**

Sea View: ✓ Side Sea View: ✓

Panoramic View: ✓ Garden View: ✓

Mountain View: ✓ City View: ✓

Valley View: ✓ Pool View: ✓