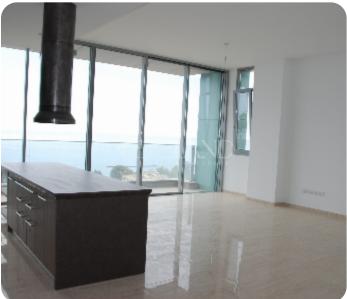

The apartment consists of an open-plan kitchen connected to the living and dining room area, guest WC, three bedrooms (one of which is en-suite master bedroom) and family bathroom. From the living room you may get to a spacious and cozy veranda, over looking panoramic sea and mountain view.

The internal area is 130 sq.m and covered veranda is 62 sq.m.

The complex offers condominium style, common swimming pool, gym, sauna, supermarket, babysitting service and more.

#### **Main Features**

Furniture: Unfurnished Construction type: Metal

Construction year: 2020 Floor type: Tiles

Proximity: Tourist Area Kitchen type: Open plan

Covered Parking: ✓ Underfloor heating: Water