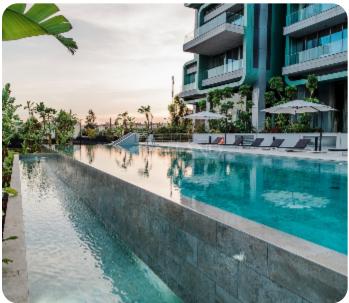

The internal area is 130 sq.m and covered veranda is 62 sq.m.

The complex offers condominium style, common swimming pool, gym, sauna, supermarket, babysitting service and more.