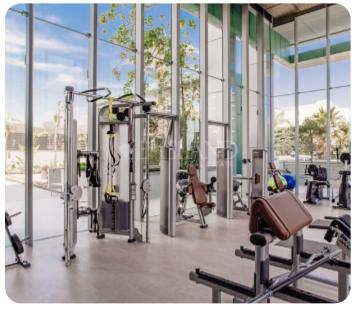

The internal area is 130 sq.m and covered veranda is 62 sq.m.

The complex offers condominium style, common swimming pool, gym, sauna, supermarket, babysitting service and more.

Gym: ✓ Cafeteria: ✓

Playground: ✓ Playroom: ✓
Pool Bar: ✓ Sauna: ✓

Relaxation area: ✓ Quiet area: ✓

Easy access to highway: ✓ Easy access to main roads: ✓