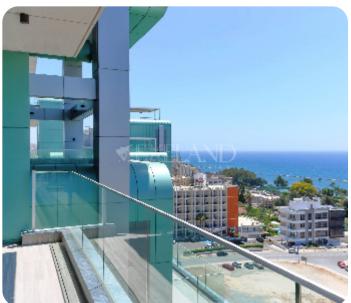

The apartment consists of an open-plan kitchen connected to the living and dining room area, guest WC, three bedrooms (one of which is en-suite master bedroom) and family bathroom. From the living room you may get to a spacious and cozy veranda, over looking panoramic sea and mountain view.

## **Views**

Sea View: ✓ Side Sea View: ✓

Panoramic View: ✓ Garden View: ✓

Mountain View: ✓ City View: ✓

Valley View: ✓ Pool View: ✓