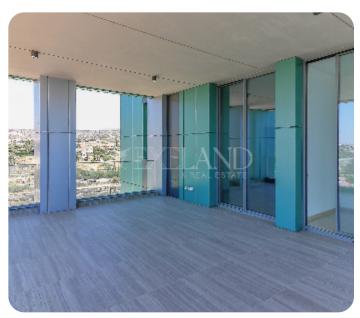

The apartment consists of an open-plan kitchen connected to the living and dining room area, guest WC, three bedrooms (one of which is en-suite master bedroom) and family bathroom. From the living room you may get to a spacious and cozy veranda, over looking panoramic sea and mountain view.

The internal area is 130 sq.m and covered veranda is 62 sq.m.

The complex offers condominium style, common swimming pool, gym, sauna, supermarket, babysitting service and more.