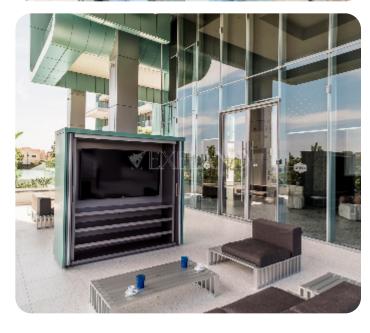

## **Facilities**

Elevator: ✓ Emergency Exit: ✓

Condominium: ✓ Reception: ✓

Entrance Hall / Lobby: ✓ Gated Complex: ✓

Monitored Gate Access: ✓ Electric Gates: ✓

CCTV: ✓ Fire Alarm: ✓

Irrigation System: ✓ Property Management: ✓

Gym: ✓ Cafeteria: ✓

Playground: ✓ Playroom: ✓
Pool Bar: ✓ Sauna: ✓

Relaxation area: ✓ Quiet area: ✓

Easy access to highway: ✓ Easy access to main roads: ✓