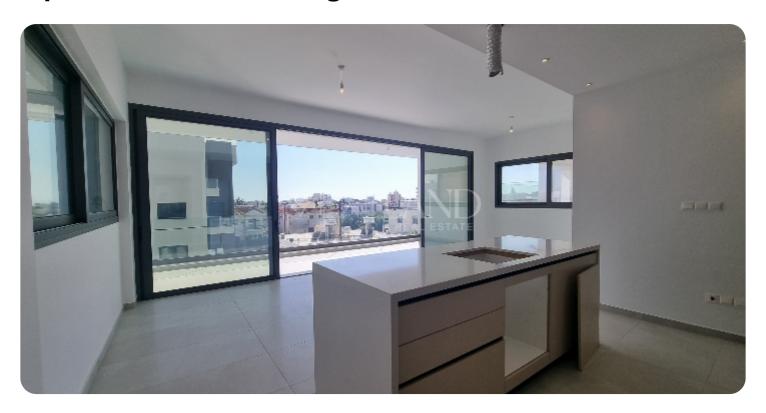

The apartment consists of an open-plan kitchen connected to the living and dining room area, guest WC, two bedrooms and family bathroom.

The internal area is 90 sq.m and veranda is 35 sq.m.

The complex has swimming pool and storage is apartment.

#### **Main Features**

Furniture: Unfurnished Construction type: Concrete

Construction year: 2023 Floor type: Tiles

Proximity: Tourist Area Kitchen type: Open plan

Covered Parking: ✓ A/Cs: Provision