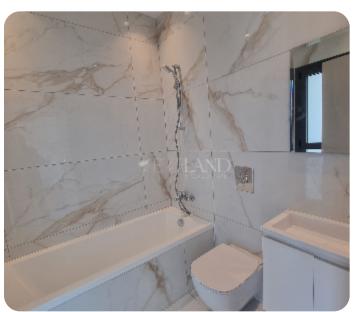

The apartment consists of an open-plan kitchen connected to the living and dining room area, guest WC, two bedrooms and family bathroom.

The internal area is 90 sq.m and veranda is 35 sq.m.

The complex has swimming pool and storage is apartment.