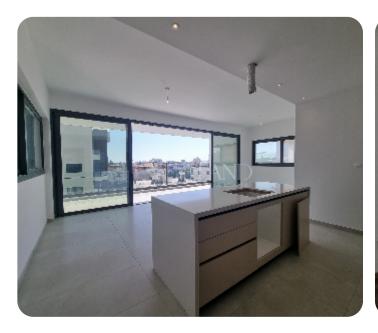

The apartment consists of an open-plan kitchen connected to the living and dining room area, guest WC, two bedrooms and family bathroom.

The internal area is 90 sq.m and veranda is 35 sq.m.

The complex has swimming pool and storage is apartment.

#### **Main Features**

Furniture: Unfurnished Construction type: Concrete

Construction year: 2023 Floor type: Tiles

Proximity: Tourist Area Kitchen type: Open plan

Covered Parking: ✓ A/Cs: Provision