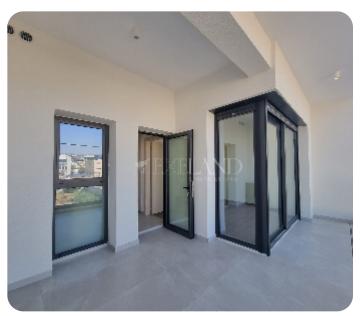

The apartment consists of an open-plan kitchen connected to the living and dining room area, guest WC, two bedrooms and family bathroom.

The internal area is 90 sq.m and veranda is 35 sq.m.

The complex has swimming pool and storage is apartment.

### **Additional Features**

Modern design: ✓ Landscaped garden: ✓

Balcony: ✓ Store room: ✓

Outdoor shower: ✓ Guest WC: ✓

Abuts Green Area: ✓