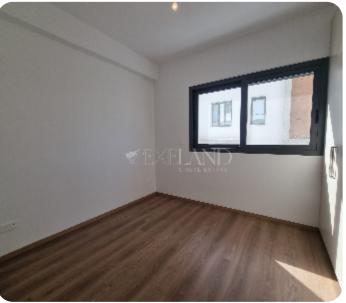

The apartment consists of an open-plan kitchen connected to the living and dining room area, guest WC, two bedrooms and family bathroom.

The internal area is 90 sq.m and veranda is 35 sq.m.

The complex has swimming pool and storage is apartment.

#### **Main Features**

Furniture: Unfurnished Construction type: Concrete

Construction year: 2023 Floor type: Tiles

Proximity: Tourist Area Kitchen type: Open plan

Covered Parking: ✓ A/Cs: Provision