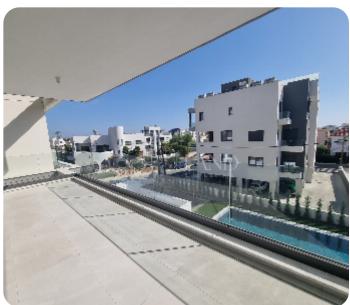

The apartment consists of an open-plan kitchen connected to the living and dining room area, guest WC, two bedrooms and family bathroom.

The internal area is 90 sq.m and veranda is 35 sq.m.

The complex has swimming pool and storage is apartment.

## **Views**

Panoramic View: ✓ City View: ✓