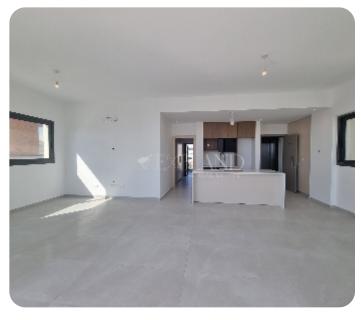

The apartment consists of an open-plan kitchen connected to the living and dining room area, guest WC, two bedrooms and family bathroom.

The internal area is 90 sq.m and veranda is 35 sq.m.

The complex has swimming pool and storage is apartment.