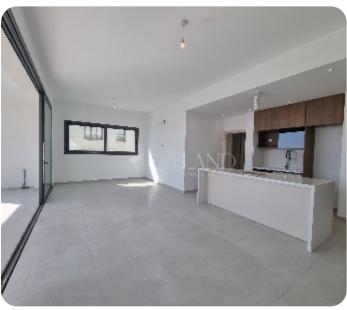

The apartment consists of an open-plan kitchen connected to the living and dining room area, guest WC, two bedrooms and family bathroom.

The internal area is 90 sq.m and veranda is 35 sq.m.

The complex has swimming pool and storage is apartment.

#### **Main Features**

Furniture: Unfurnished Construction type: Concrete

Construction year: 2023 Floor type: Tiles

Proximity: Tourist Area Kitchen type: Open plan

Covered Parking: ✓ A/Cs: Provision