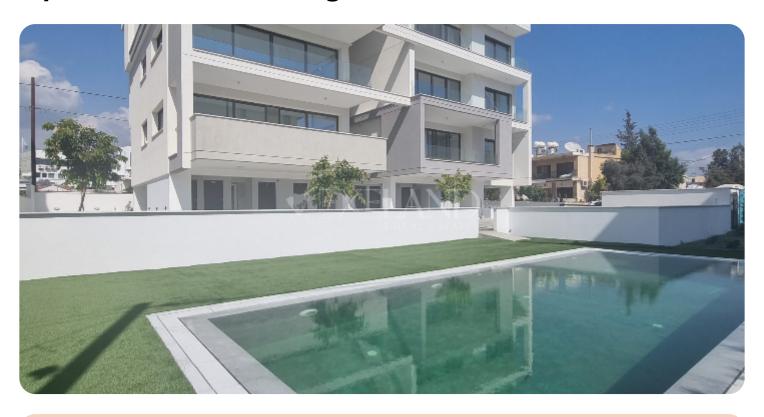

The apartment consists of an open-plan kitchen connected to the living and dining room area, guest WC, two bedrooms and family bathroom.

The internal area is 90 sq.m and veranda is 36 sq.m.

The complex has swimming pool and storage is apartment.

## **Facilities**

Elevator: ✓

Gated Complex: ✓

Electric Gates: ✓

Relaxation area: ✓

Easy access to highway: ✓

Emergency Exit: ✓

Monitored Gate Access: ✓