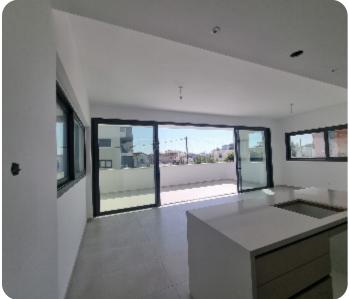

The apartment consists of an open-plan kitchen connected to the living and dining room area, guest WC, two bedrooms and family bathroom.

The internal area is 90 sq.m and veranda is 36 sq.m.

The complex has swimming pool and storage is apartment.

#### **Main Features**

Furniture: Unfurnished Construction type: Concrete

Construction year: 2023 Floor type: Tiles

Proximity: Tourist Area Kitchen type: Open plan

Covered Parking: ✓ A/Cs: Provision