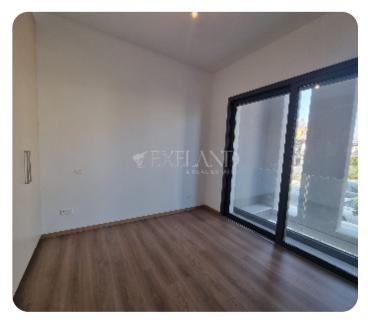

The apartment consists of an open-plan kitchen connected to the living and dining room area, guest WC, two bedrooms and family bathroom.

The internal area is 90 sq.m and veranda is 36 sq.m.

The complex has swimming pool and storage is apartment.

### **Additional Features**

Modern design: ✓ Landscaped garden: ✓

Balcony: ✓ Store room: ✓

Outdoor shower: 
Guest WC: 
Guest WC:

Abuts Green Area: ✓