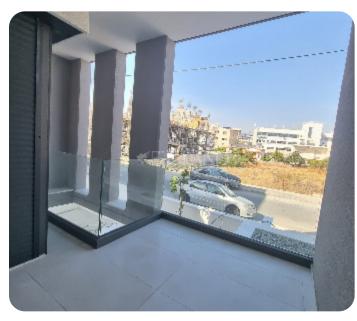

The apartment consists of an open-plan kitchen connected to the living and dining room area, guest WC, two bedrooms and family bathroom.

The internal area is 90 sq.m and veranda is 36 sq.m.

The complex has swimming pool and storage is apartment.