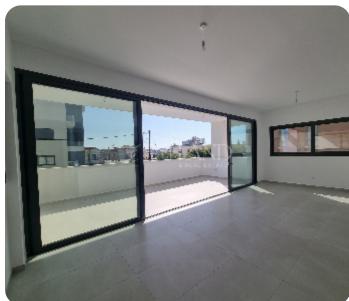

The apartment consists of an open-plan kitchen connected to the living and dining room area, guest WC, two bedrooms and family bathroom.

The internal area is 90 sq.m and veranda is 36 sq.m.

The complex has swimming pool and storage is apartment.

### **Additional Features**

Modern design: ✓ Landscaped garden: ✓

Balcony: ✓ Store room: ✓

Outdoor shower: 
Guest WC: 
Guest WC:

Abuts Green Area: ✓