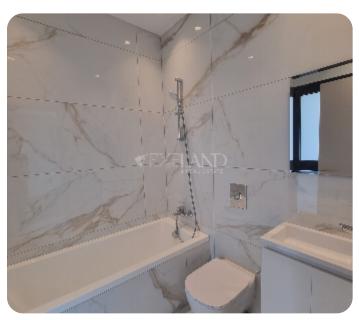

The apartment consists of an open-plan kitchen connected to the living and dining room area, guest WC, two bedrooms and family bathroom.

The internal area is 90 sq.m and veranda is 36 sq.m.

The complex has swimming pool and storage is apartment.

#### **Main Features**

Furniture: Unfurnished Construction type: Concrete

Construction year: 2023 Floor type: Tiles

Proximity: Tourist Area Kitchen type: Open plan

Covered Parking: ✓ A/Cs: Provision