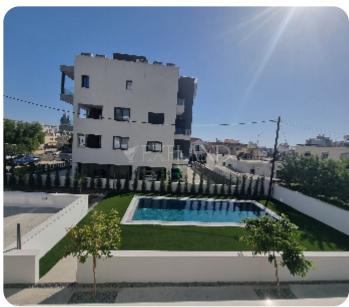

The apartment consists of an open-plan kitchen connected to the living and dining room area, guest WC, two bedrooms and family bathroom.

The internal area is 90 sq.m and veranda is 36 sq.m.

The complex has swimming pool and storage is apartment.

## **Facilities**

Elevator: ✓

Gated Complex: ✓

Electric Gates: ✓

Relaxation area: ✓

Easy access to highway: ✓

Emergency Exit: ✓

Monitored Gate Access: ✓