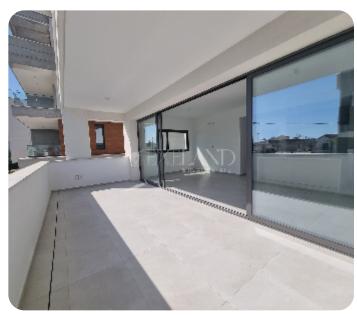

The apartment consists of an open-plan kitchen connected to the living and dining room area, guest WC, two bedrooms and family bathroom.

The internal area is 90 sq.m and veranda is 36 sq.m.

The complex has swimming pool and storage is apartment.

### **Additional Features**

Modern design: ✓ Landscaped garden: ✓

Balcony: ✓ Store room: ✓

Outdoor shower: 
Guest WC: 
Guest WC:

Abuts Green Area: ✓